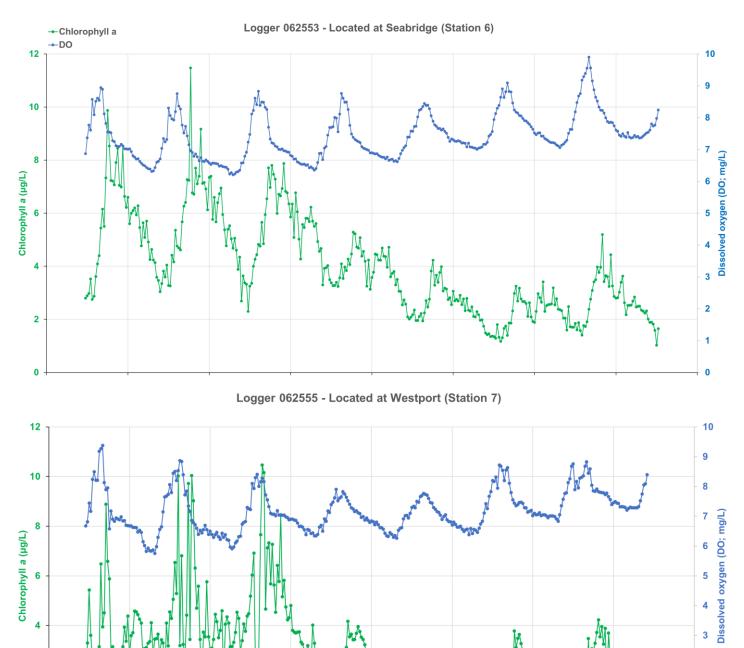

## CHANNEL ISLANDS HARBOR WATER QUALITY: REMOTE SENSOR DATA – 11/04/20 THROUGH 11/11/20

Below is the remote sensor data for the period from 11/4/20 to 11/11/20. Acceptable dissolved oxygen concentrations (DO; in blue) and normal daily oscillations of chlorophyll (a proxy for microscopic algal biomass, in green) concentrations were observed at both stations. The City of Oxnard and Aquatic Bioassay & Consulting are continuing to monitor the water quality conditions in the back basins using the remote sensor data.