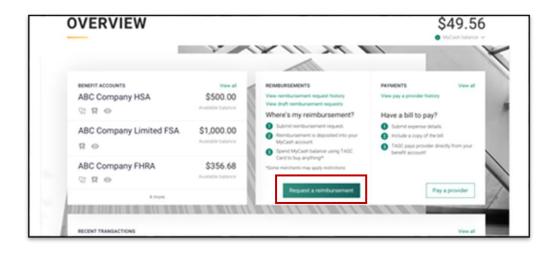

## 11. How do I submit reimbursement requests?

After you become claim active, you may submit reimbursement requests from your online TASC account. It's quick and easy! Before you begin, be sure to have the valid verification for your expenses handy. If you have your verification saved on your computer, you can save yourself a trip to the fax machine or post office by uploading them electronically when you file your request. If you only have paper copies of your verification, you can still file your reimbursement request online, and then send your verification via fax, email, or mail to TASC.

To submit online reimbursement requests, follow these steps:

- 1. From your TASC account (<u>www.tasconline.com</u>), click the green *Request a reimbursement* button.
- 2. Choose who the expense was incurred by, expense date, and expense type.
- 3. Enter expense amount and provider/merchant.
- 4. Attach verification (must contain date of service, product name or description of service provided, provider name, and recipient name (unless it is a store receipt for prescriptions or eligible over-the-counter items).
- 5. Review and submit.