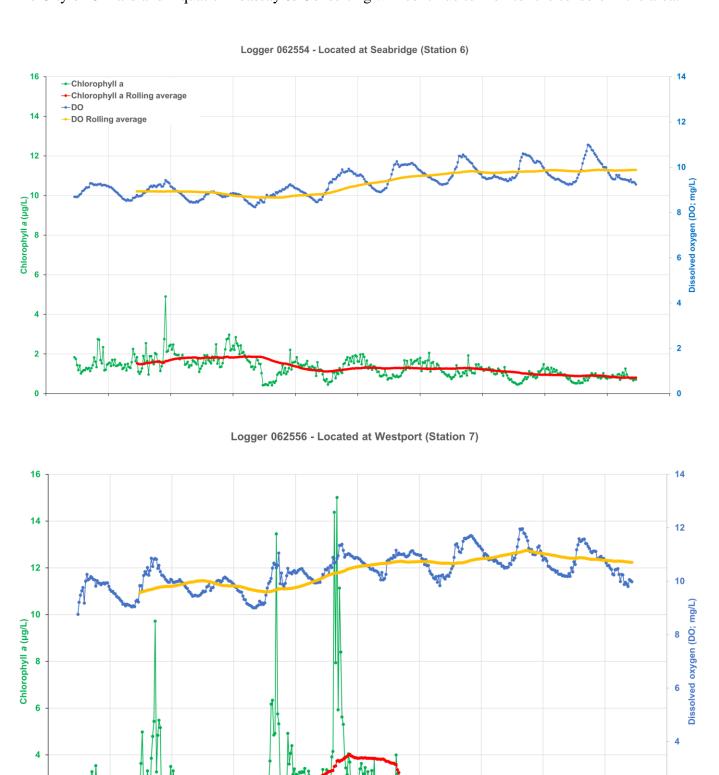

## CHANNEL ISLANDS HARBOR WATER QUALITY: REMOTE SENSOR DATA – 03/01/21 THROUGH 03/10/21

Below is the remote sensor data from 3/1/21 to 3/10/21 which is data collected since the date of installation (3/1/2021). This data captures trends of dissolved oxygen concentrations (DO; individual data points in blue and rolling average of prior 50 data points in yellow) and chlorophyll fluorescence (a proxy for microscopic algal biomass; individual data points in green and rolling average of prior 50 data points in red) at two designated sampling locations.

The City of Oxnard and Aquatic Bioassay & Consulting will continue to monitor the sensors in the area.

2

3/11/2021 0:00

3/9/2021 0:00

3/10/2021 0:00