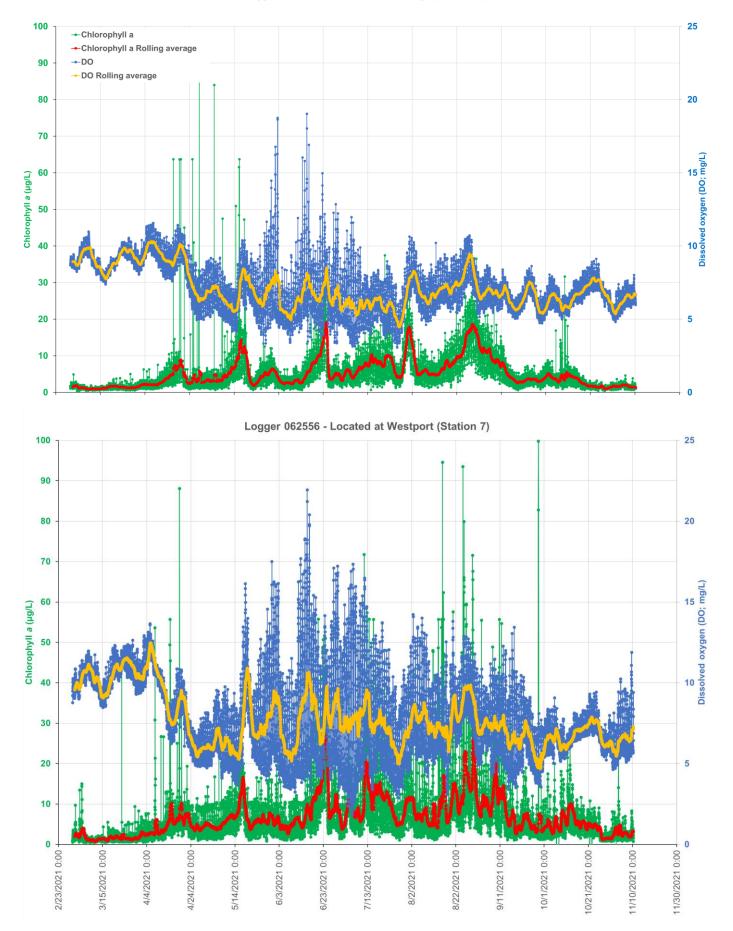

## CHANNEL ISLANDS HARBOR WATER QUALITY: REMOTE SENSOR DATA – 03/01/21 THROUGH 11/10/21

Below is the remote sensor data from 3/1/21 to 11/10/21 which have been collected since the date of installation (3/1/2021). This data captures long-term trends of dissolved oxygen concentrations (DO; individual data points in blue and rolling average of prior 50 data points in yellow) and chlorophyll fluorescence (a proxy for microscopic algal biomass; individual data points in green and rolling average of prior 50 data points in red) at two designated sampling locations.

11/10/21 is the last day of sensor deployment for the year 2021.

Logger 062554 - Located at Seabridge (Station 6)