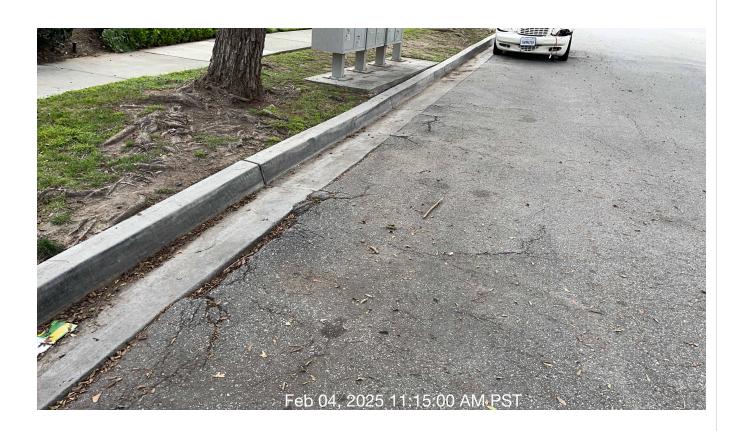

## After Image:

#

| # | Task<br>Name                     | Status        | Respons<br>e          | Score(%)        | Task<br>Descripti<br>on                                                                                    | Inspecte<br>d By | Inspecte<br>d Date   | Price |
|---|----------------------------------|---------------|-----------------------|-----------------|------------------------------------------------------------------------------------------------------------|------------------|----------------------|-------|
| 5 | Trees -<br>Sidewalks<br>/Streets | Complete<br>d | UNNACC<br>EPTABL<br>E | 50/100(50<br>%) | Inspect<br>areas of<br>service to<br>ensure<br>trees are<br>not<br>encroachi<br>ng on<br>right of<br>ways. | Jose<br>Sanchez  | 2/4/2025<br>11:13 AM | NA    |

**Notes:** Asphalt needs to be repaired by street department.

| # | Task<br>Name     | Status        | Respons<br>e   | Score(%)          | Task<br>Descripti<br>on                | Inspecte<br>d By | Inspecte<br>d Date   | Price |
|---|------------------|---------------|----------------|-------------------|----------------------------------------|------------------|----------------------|-------|
| 6 | Turf -<br>Mowing | Complete<br>d | ACCEPT<br>ABLE | 100/100(1<br>00%) | Mow turf<br>areas as<br>schedule<br>d. | Jose<br>Sanchez  | 2/4/2025<br>10:35 AM | NA    |