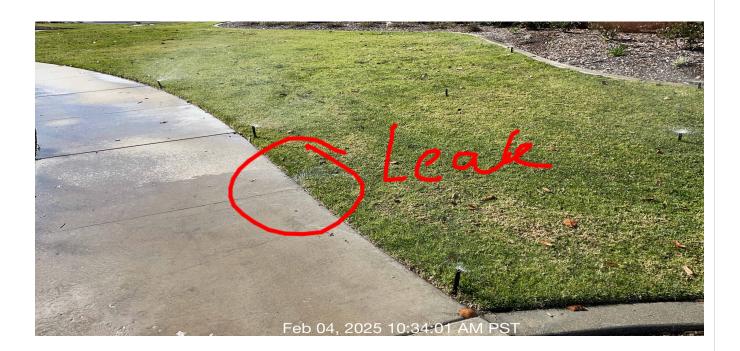

#### After Image:

#

on

| # | Task<br>Name            | Status        | Respons<br>e          | Score(%)        | Task<br>Descripti<br>on                                                                                                     | Inspecte<br>d By | Inspecte<br>d Date   | Price |
|---|-------------------------|---------------|-----------------------|-----------------|-----------------------------------------------------------------------------------------------------------------------------|------------------|----------------------|-------|
| 4 | Irrigation -<br>Run-Off | Complete<br>d | UNNACC<br>EPTABL<br>E | 50/100(50<br>%) | Inspect<br>areas of<br>service<br>for water<br>run-off.<br>Repair<br>and<br>replace<br>irrigation<br>when<br>necessar<br>y. | Jose<br>Sanchez  | 2/4/2025<br>10:33 AM | NA    |

**Notes:** Possible lateral break on station two on greenbelt across Socorro Dr. needs to be repaired.