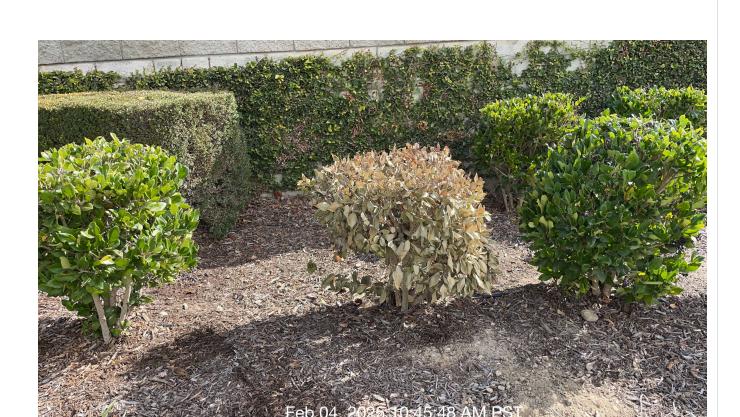

Notes: Please have contractor remove all graffiti from the property.

| # | Task<br>Name                    | Status        | Respons<br>e          | Score(%)        | Task<br>Descripti<br>on                                                                              | Inspecte<br>d By | Inspecte<br>d Date   | Price |
|---|---------------------------------|---------------|-----------------------|-----------------|------------------------------------------------------------------------------------------------------|------------------|----------------------|-------|
| 3 | Planters -<br>Plant<br>material | Complete<br>d | UNNACC<br>EPTABL<br>E | 50/100(50<br>%) | Inspect of<br>degrading<br>or<br>missing<br>plant<br>material.<br>Monitor<br>and treat<br>for pests. | Jose<br>Sanchez  | 2/4/2025<br>10:45 AM | NA    |

**Notes:** Dead plant material needs to be removed by contractor.