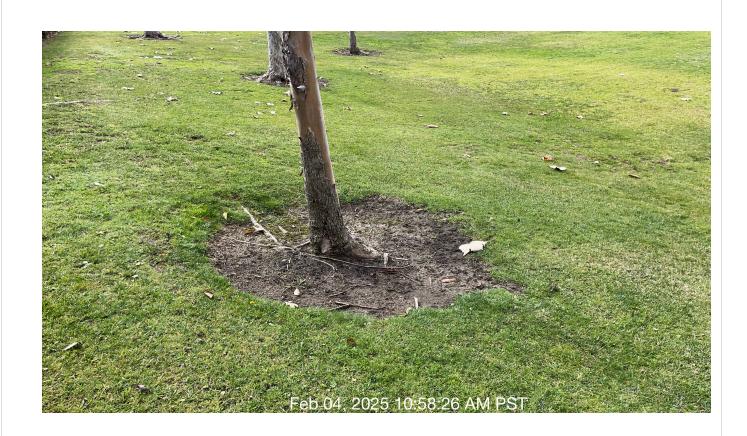

service for broken or missing valve box lids.

**Notes:** Valve boxes are acceptable.

boxes

| #          | Task<br>Name                              | Status          | Respons<br>e   | Score(%)          | Task<br>Descripti<br>on                                                        | Inspecte<br>d By | Inspecte<br>d Date   | Price |
|------------|-------------------------------------------|-----------------|----------------|-------------------|--------------------------------------------------------------------------------|------------------|----------------------|-------|
| 20         | Trees -<br>Down and<br>broken<br>branches | Complete<br>d   | ACCEPT<br>ABLE | 100/100(1<br>00%) | Removed down and broken branches.                                              | Jose<br>Sanchez  | 2/4/2025<br>10:58 AM | NA    |
| Notes: The | ere are no dov                            | vned trees or I | branches.      |                   |                                                                                |                  |                      |       |
| #          | Task<br>Name                              | Status          | Respons<br>e   | Score(%)          | Task<br>Descripti<br>on                                                        | Inspecte<br>d By | Inspecte<br>d Date   | Price |
| 21         | Trees -<br>Weed<br>control                | Complete<br>d   | ACCEPT<br>ABLE | 100/100(1<br>00%) | Inspect<br>tree wells<br>for<br>weeds.<br>Remove<br>and treat<br>as<br>needed. | Jose<br>Sanchez  | 2/4/2025<br>10:58 AM | NA    |

**Notes:** The tree will weed control is completed.