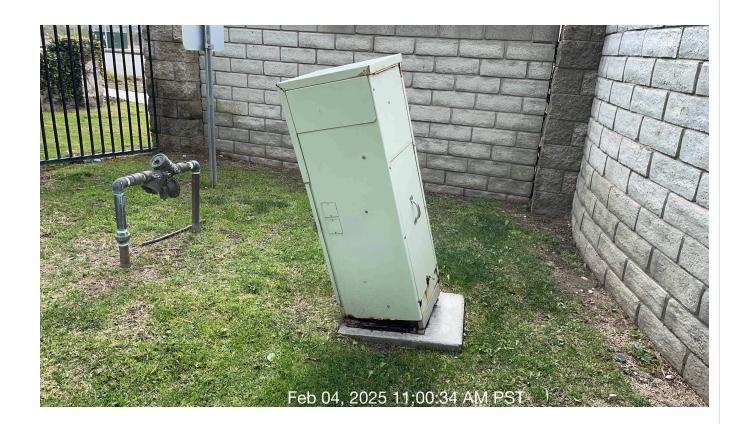

**Notes:** Damaged fence panel recommended for replacement. Electrical box is rusted from the base. Recommended for replacement.

#

#

on

| # | Task<br>Name                                     | Status        | Respons<br>e          | Score(%)        | Task<br>Descripti<br>on                                                                                           | Inspecte<br>d By | Inspecte<br>d Date   | Price |
|---|--------------------------------------------------|---------------|-----------------------|-----------------|-------------------------------------------------------------------------------------------------------------------|------------------|----------------------|-------|
| 2 | General<br>Site<br>Maintena<br>nce -<br>Graffiti | Complete<br>d | UNNACC<br>EPTABL<br>E | 50/100(50<br>%) | Remove<br>all graffiti<br>as<br>necessar<br>y. Report<br>to District<br>represent<br>ative if<br>out of<br>scope. | Jose<br>Sanchez  | 2/4/2025<br>10:57 AM | NA    |