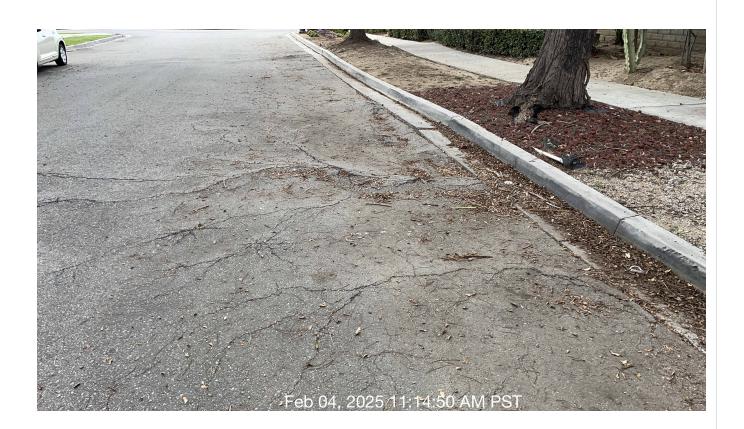

## After Image:

#

| # | Task<br>Name                     | Status        | Respons<br>e          | Score(%)        | Task<br>Descripti<br>on                                                                                    | Inspecte<br>d By | Inspecte<br>d Date   | Price |
|---|----------------------------------|---------------|-----------------------|-----------------|------------------------------------------------------------------------------------------------------------|------------------|----------------------|-------|
| 5 | Trees -<br>Sidewalks<br>/Streets | Complete<br>d | UNNACC<br>EPTABL<br>E | 50/100(50<br>%) | Inspect<br>areas of<br>service to<br>ensure<br>trees are<br>not<br>encroachi<br>ng on<br>right of<br>ways. | Jose<br>Sanchez  | 2/4/2025<br>11:13 AM | NA    |

**Notes:** Asphalt needs to be repaired by street department.

| # | Task<br>Name     | Status        | Respons<br>e   | Score(%)          | Task<br>Descripti<br>on                | Inspecte<br>d By | Inspecte<br>d Date   | Price |
|---|------------------|---------------|----------------|-------------------|----------------------------------------|------------------|----------------------|-------|
| 6 | Turf -<br>Mowing | Complete<br>d | ACCEPT<br>ABLE | 100/100(1<br>00%) | Mow turf<br>areas as<br>schedule<br>d. | Jose<br>Sanchez  | 2/4/2025<br>10:35 AM | NA    |