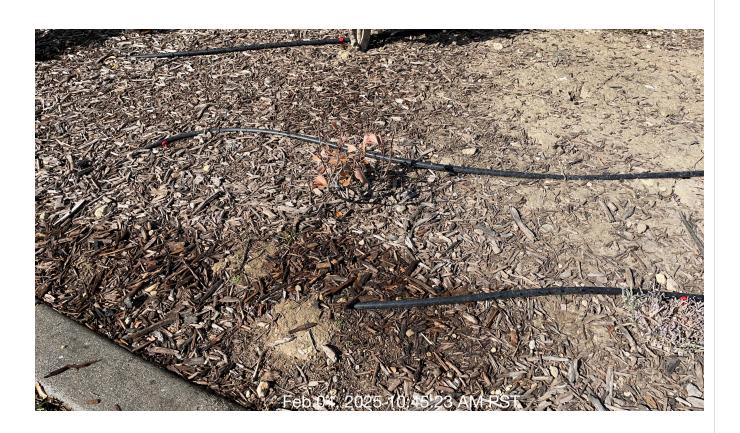

#### After Image:

#

on

| # | Task<br>Name            | Status        | Respons<br>e          | Score(%)        | Task<br>Descripti<br>on                                                                                                     | Inspecte<br>d By | Inspecte<br>d Date   | Price |
|---|-------------------------|---------------|-----------------------|-----------------|-----------------------------------------------------------------------------------------------------------------------------|------------------|----------------------|-------|
| 4 | Irrigation -<br>Run-Off | Complete<br>d | UNNACC<br>EPTABL<br>E | 50/100(50<br>%) | Inspect<br>areas of<br>service<br>for water<br>run-off.<br>Repair<br>and<br>replace<br>irrigation<br>when<br>necessar<br>y. | Jose<br>Sanchez  | 2/4/2025<br>10:33 AM | NA    |

**Notes:** Possible lateral break on station two on greenbelt across Socorro Dr. needs to be repaired.

## After Image:

#

| # | Task<br>Name                     | Status        | Respons<br>e          | Score(%)        | Task<br>Descripti<br>on                                                                                    | Inspecte<br>d By | Inspecte<br>d Date   | Price |
|---|----------------------------------|---------------|-----------------------|-----------------|------------------------------------------------------------------------------------------------------------|------------------|----------------------|-------|
| 5 | Trees -<br>Sidewalks<br>/Streets | Complete<br>d | UNNACC<br>EPTABL<br>E | 50/100(50<br>%) | Inspect<br>areas of<br>service to<br>ensure<br>trees are<br>not<br>encroachi<br>ng on<br>right of<br>ways. | Jose<br>Sanchez  | 2/4/2025<br>11:13 AM | NA    |