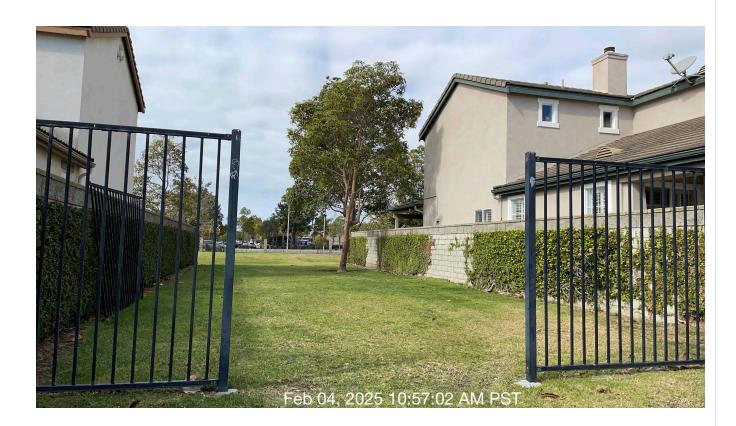

**Notes:** Damaged fence panel recommended for replacement. Electrical box is rusted from the base. Recommended for replacement.

#

#

on

| # | Task<br>Name                                     | Status        | Respons<br>e          | Score(%)        | Task<br>Descripti<br>on                                                                                           | Inspecte<br>d By | Inspecte<br>d Date   | Price |
|---|--------------------------------------------------|---------------|-----------------------|-----------------|-------------------------------------------------------------------------------------------------------------------|------------------|----------------------|-------|
| 2 | General<br>Site<br>Maintena<br>nce -<br>Graffiti | Complete<br>d | UNNACC<br>EPTABL<br>E | 50/100(50<br>%) | Remove<br>all graffiti<br>as<br>necessar<br>y. Report<br>to District<br>represent<br>ative if<br>out of<br>scope. | Jose<br>Sanchez  | 2/4/2025<br>10:57 AM | NA    |