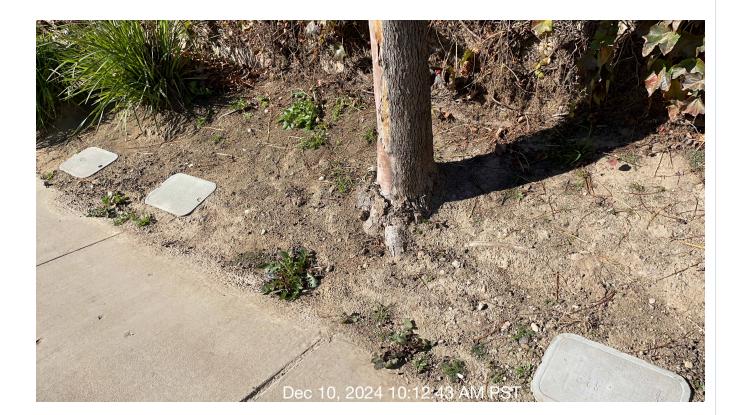

| # | Task<br>Name                    | Status        | Respons<br>e          | Score(%)        | Task<br>Descripti<br>on                                                                              | Inspecte<br>d By | Inspecte<br>d Date         | Price |
|---|---------------------------------|---------------|-----------------------|-----------------|------------------------------------------------------------------------------------------------------|------------------|----------------------------|-------|
| 4 | Planters -<br>Plant<br>material | Complete<br>d | UNNACC<br>EPTABL<br>E | 50/100(50<br>%) | Inspect of<br>degrading<br>or<br>missing<br>plant<br>material.<br>Monitor<br>and treat<br>for pests. | Jose<br>Sanchez  | 12/10/202<br>4 10:12<br>AM | NA    |

**Notes:** Missing plant material recommended for replantation.