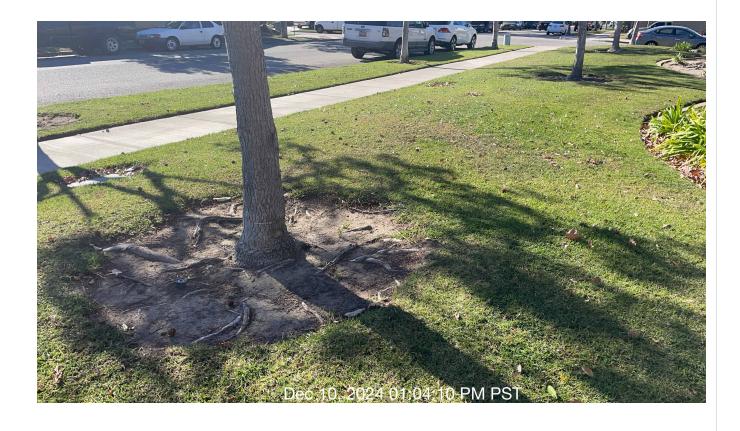

| #  | Task<br>Name             | Status        | Respons<br>e   | Score(%)          | Task<br>Descripti<br>on                                                                        | Inspecte<br>d By | Inspecte<br>d Date         | Price |
|----|--------------------------|---------------|----------------|-------------------|------------------------------------------------------------------------------------------------|------------------|----------------------------|-------|
| 10 | Turf -<br>String<br>Trim | Complete<br>d | ACCEPT<br>ABLE | 100/100(1<br>00%) | String<br>trim areas<br>as<br>schedule<br>d. (Valve<br>boxes,<br>posts,<br>buildings,<br>bbq). | Jose<br>Sanchez  | 12/10/202<br>4 10:03<br>AM | NA    |

Notes: String trim is complete.

After Image:

| Task Status<br>Name | Respons<br>e | Score(%) | Task<br>Descripti<br>on | Inspecte<br>d By | Inspecte<br>d Date | Price |  |
|---------------------|--------------|----------|-------------------------|------------------|--------------------|-------|--|
|---------------------|--------------|----------|-------------------------|------------------|--------------------|-------|--|