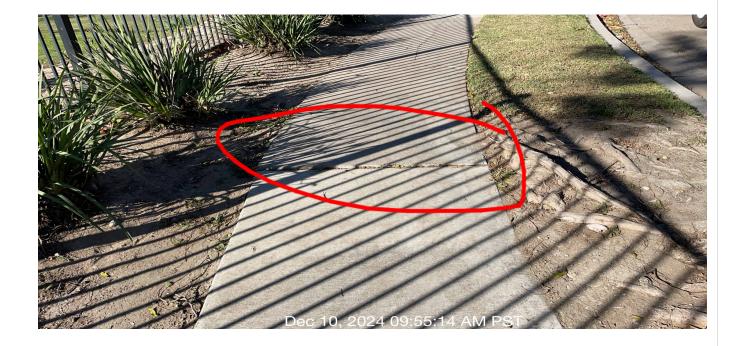

| # | Task<br>Name                     | Status        | Respons<br>e          | Score(%)        | Task<br>Descripti<br>on                                                                                    | Inspecte<br>d By | Inspecte<br>d Date         | Price |
|---|----------------------------------|---------------|-----------------------|-----------------|------------------------------------------------------------------------------------------------------------|------------------|----------------------------|-------|
| 7 | Trees -<br>Sidewalks<br>/Streets | Complete<br>d | UNNACC<br>EPTABL<br>E | 50/100(50<br>%) | Inspect<br>areas of<br>service to<br>ensure<br>trees are<br>not<br>encroachi<br>ng on<br>right of<br>ways. | Jose<br>Sanchez  | 12/10/202<br>4 09:53<br>AM | NA    |

| # | Task<br>Name | Status | Respons<br>e | Score(%) | Task<br>Descripti<br>on | Inspecte<br>d By | Inspecte<br>d Date | Price |  |
|---|--------------|--------|--------------|----------|-------------------------|------------------|--------------------|-------|--|
|---|--------------|--------|--------------|----------|-------------------------|------------------|--------------------|-------|--|

**Notes:** Several damage sidewalks recommended for grinding, or removal and replacement.

| p. | Task<br>Name | Status | Respons<br>e | Score(%) | Task<br>Descripti<br>on | Inspecte<br>d By | Inspecte<br>d Date | Price |  |
|----|--------------|--------|--------------|----------|-------------------------|------------------|--------------------|-------|--|
|----|--------------|--------|--------------|----------|-------------------------|------------------|--------------------|-------|--|