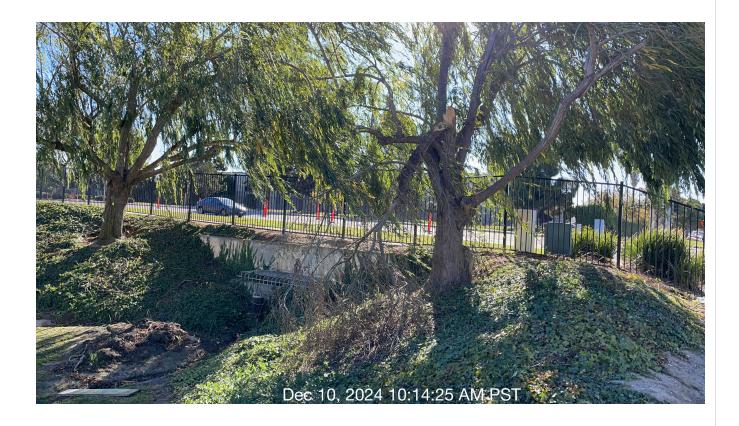

## After Image:

| # | Task<br>Name                              | Status        | Respons<br>e          | Score(%)        | Task<br>Descripti<br>on                    | Inspecte<br>d By | Inspecte<br>d Date         | Price |
|---|-------------------------------------------|---------------|-----------------------|-----------------|--------------------------------------------|------------------|----------------------------|-------|
| 6 | Trees -<br>Down and<br>broken<br>branches | Complete<br>d | UNNACC<br>EPTABL<br>E | 50/100(50<br>%) | Removed<br>down and<br>broken<br>branches. | Jose<br>Sanchez  | 12/10/202<br>4 10:14<br>AM | NA    |

**Notes:** It is recommended to remove all broken branches from the property.

| # | Task<br>Name | Status | Respons<br>e | Score(%) | Task<br>Descripti<br>on | Inspecte<br>d By | Inspecte<br>d Date | Price |  |
|---|--------------|--------|--------------|----------|-------------------------|------------------|--------------------|-------|--|
|---|--------------|--------|--------------|----------|-------------------------|------------------|--------------------|-------|--|