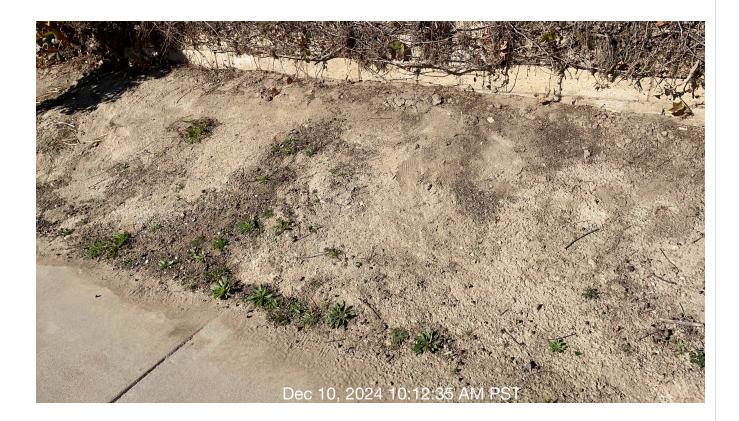

| # | Task<br>Name                    | Status        | Respons<br>e          | Score(%)        | Task<br>Descripti<br>on                                                                              | Inspecte<br>d By | Inspecte<br>d Date         | Price |
|---|---------------------------------|---------------|-----------------------|-----------------|------------------------------------------------------------------------------------------------------|------------------|----------------------------|-------|
| 4 | Planters -<br>Plant<br>material | Complete<br>d | UNNACC<br>EPTABL<br>E | 50/100(50<br>%) | Inspect of<br>degrading<br>or<br>missing<br>plant<br>material.<br>Monitor<br>and treat<br>for pests. | Jose<br>Sanchez  | 12/10/202<br>4 10:12<br>AM | NA    |

**Notes:** Missing plant material recommended for replantation.

#### After Image:

| Task<br>Name | Status | Respons<br>e | Score(%) | Task<br>Descripti<br>on | Inspecte<br>d By | Inspecte<br>d Date | Price |
|--------------|--------|--------------|----------|-------------------------|------------------|--------------------|-------|
|--------------|--------|--------------|----------|-------------------------|------------------|--------------------|-------|