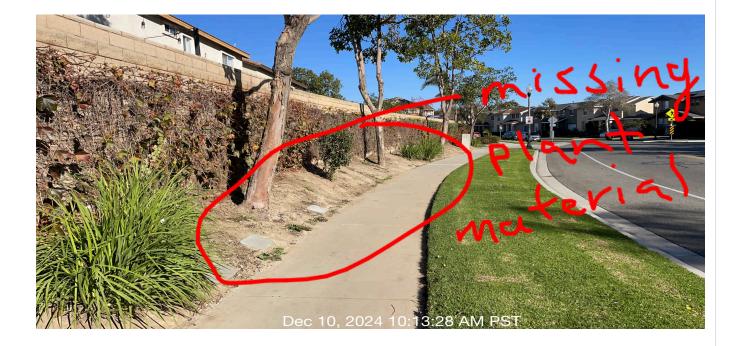

| # | Task<br>Name                    | Status        | Respons<br>e          | Score(%)        | Task<br>Descripti<br>on                                                                              | Inspecte<br>d By | Inspecte<br>d Date         | Price |
|---|---------------------------------|---------------|-----------------------|-----------------|------------------------------------------------------------------------------------------------------|------------------|----------------------------|-------|
| 4 | Planters -<br>Plant<br>material | Complete<br>d | UNNACC<br>EPTABL<br>E | 50/100(50<br>%) | Inspect of<br>degrading<br>or<br>missing<br>plant<br>material.<br>Monitor<br>and treat<br>for pests. | Jose<br>Sanchez  | 12/10/202<br>4 10:12<br>AM | NA    |

**Notes:** Missing plant material recommended for replantation.