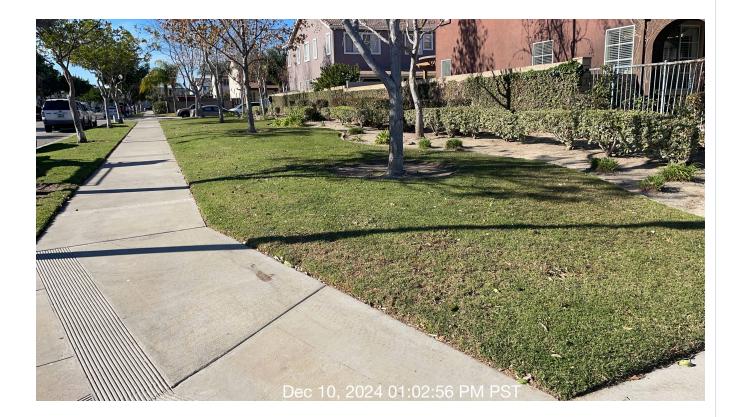

| # | Task<br>Name     | Status        | Respons<br>e   | Score(%)          | Task<br>Descripti<br>on                | Inspecte<br>d By | Inspecte<br>d Date         | Price |
|---|------------------|---------------|----------------|-------------------|----------------------------------------|------------------|----------------------------|-------|
| 8 | Turf -<br>Mowing | Complete<br>d | ACCEPT<br>ABLE | 100/100(1<br>00%) | Mow turf<br>areas as<br>schedule<br>d. | Jose<br>Sanchez  | 12/10/202<br>4 09:52<br>AM | NA    |

Notes: Mowing is complete.

## After Image:

|  | Task<br>Name | Status | Respons<br>e | Score(%) | Task<br>Descripti<br>on | Inspecte<br>d By | Inspecte<br>d Date | Price |
|--|--------------|--------|--------------|----------|-------------------------|------------------|--------------------|-------|
|--|--------------|--------|--------------|----------|-------------------------|------------------|--------------------|-------|