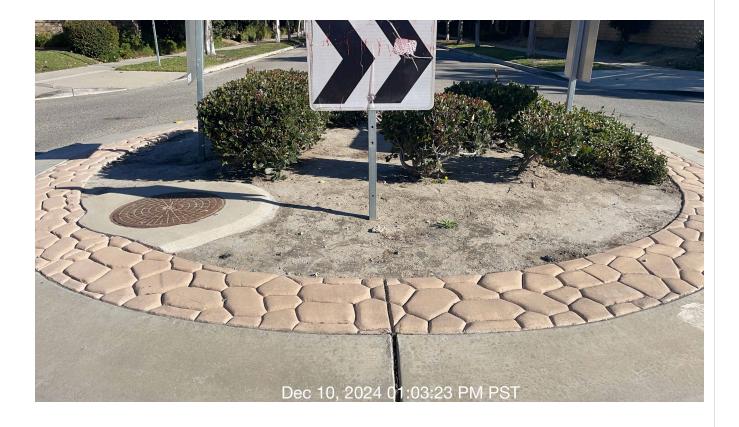

| # | Task<br>Name     | Status        | Respons<br>e   | Score(%)          | Task<br>Descripti<br>on                        | Inspecte<br>d By | Inspecte<br>d Date         | Price |
|---|------------------|---------------|----------------|-------------------|------------------------------------------------|------------------|----------------------------|-------|
| 9 | Turf -<br>Edging | Complete<br>d | ACCEPT<br>ABLE | 100/100(1<br>00%) | Edge all<br>turf areas<br>as<br>schedule<br>d. | Jose<br>Sanchez  | 12/10/202<br>4 10:02<br>AM | NA    |

Notes: Edging is complete.

# After Image:

|  | isk St<br>ame | tatus | Respons<br>e | Score(%) | Task<br>Descripti<br>on | Inspecte<br>d By | Inspecte<br>d Date | Price |
|--|---------------|-------|--------------|----------|-------------------------|------------------|--------------------|-------|
|--|---------------|-------|--------------|----------|-------------------------|------------------|--------------------|-------|