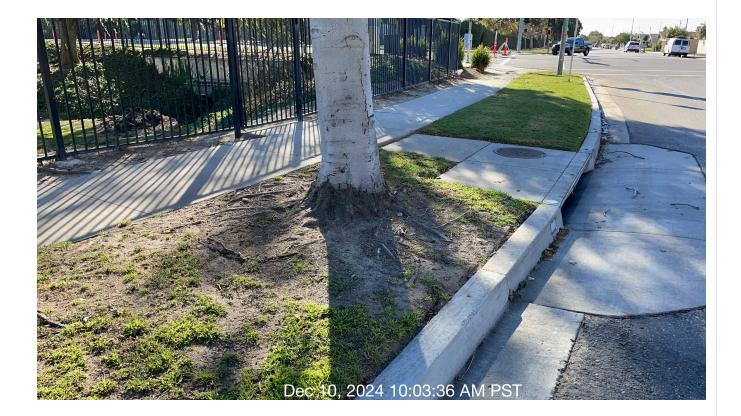

| # | Task<br>Name                    | Status        | Respons<br>e          | Score(%)        | Task<br>Descripti<br>on                                                                              | Inspecte<br>d By | Inspecte<br>d Date         | Price |
|---|---------------------------------|---------------|-----------------------|-----------------|------------------------------------------------------------------------------------------------------|------------------|----------------------------|-------|
| 4 | Planters -<br>Plant<br>material | Complete<br>d | UNNACC<br>EPTABL<br>E | 50/100(50<br>%) | Inspect of<br>degrading<br>or<br>missing<br>plant<br>material.<br>Monitor<br>and treat<br>for pests. | Jose<br>Sanchez  | 12/10/202<br>4 10:12<br>AM | NA    |

**Notes:** Missing plant material recommended for replantation.