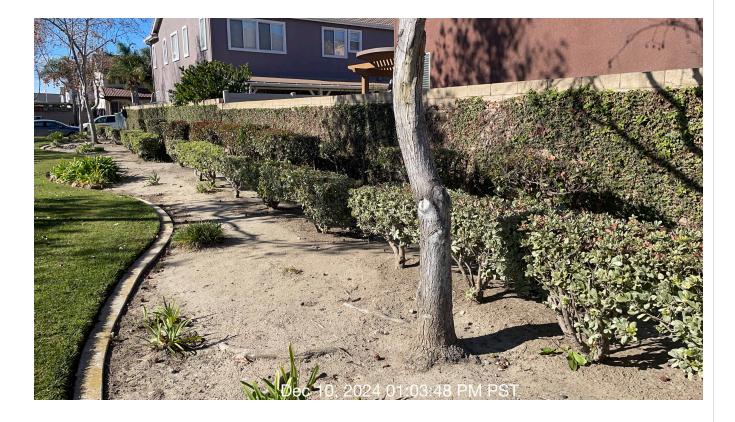

| #  | Task<br>Name                                              | Status        | Respons<br>e   | Score(%)          | Task<br>Descripti<br>on                                                  | Inspecte<br>d By | Inspecte<br>d Date         | Price |
|----|-----------------------------------------------------------|---------------|----------------|-------------------|--------------------------------------------------------------------------|------------------|----------------------------|-------|
| 13 | General<br>Site<br>Maintena<br>nce -<br>Debris<br>control | Complete<br>d | ACCEPT<br>ABLE | 100/100(1<br>00%) | Remove<br>any<br>debris<br>througho<br>ut parks<br>and right<br>of ways. | Jose<br>Sanchez  | 12/10/202<br>4 01:04<br>PM | NA    |

Notes: Debris has been completed.

## After Image:

| Task Status Respons Score(%)<br>Name e | Task<br>Descripti<br>on | Inspecte<br>d By | Inspecte<br>d Date | Price |  |
|----------------------------------------|-------------------------|------------------|--------------------|-------|--|
|----------------------------------------|-------------------------|------------------|--------------------|-------|--|