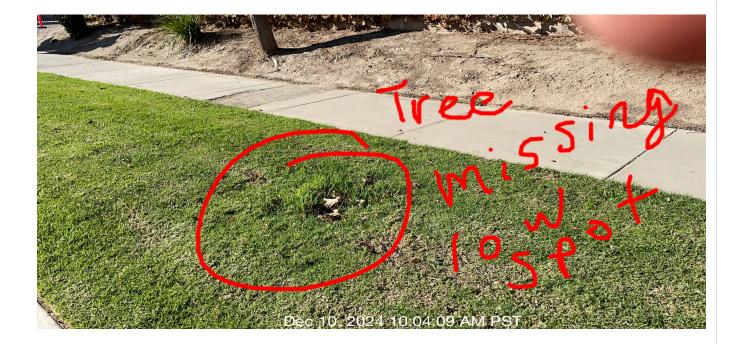

| # | Task<br>Name        | Status        | Respons<br>e          | Score(%)        | Task<br>Descripti<br>on                                                           | Inspecte<br>d By | Inspecte<br>d Date         | Price |
|---|---------------------|---------------|-----------------------|-----------------|-----------------------------------------------------------------------------------|------------------|----------------------------|-------|
| 1 | Turf - Low<br>Spots | Complete<br>d | UNNACC<br>EPTABL<br>E | 50/100(50<br>%) | Check all<br>turf areas<br>for low<br>spots. Fill<br>with<br>topper as<br>needed. | Jose<br>Sanchez  | 12/10/202<br>4 10:03<br>AM | NA    |

**Notes:** Several missing trees, causing several low spots recommended for tree replantation.

| i | Task<br>Name | Status | Respons<br>e | Score(%) | Task<br>Descripti<br>on | Inspecte<br>d By | Inspecte<br>d Date | Price |  |
|---|--------------|--------|--------------|----------|-------------------------|------------------|--------------------|-------|--|
|---|--------------|--------|--------------|----------|-------------------------|------------------|--------------------|-------|--|