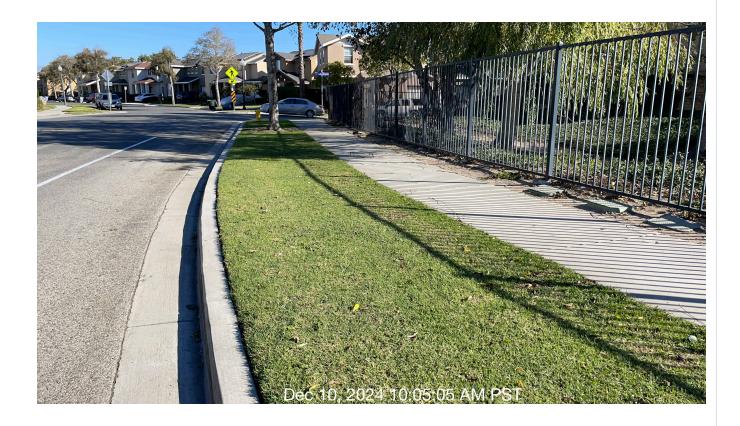

| 5 Irrigation - Complete UNNACC 50/100(50 Inspect areas of service for wet spots I 2/10/202 NA<br>E AM | # | Task<br>Name | Status | Respons<br>e | Score(%) | Task<br>Descripti<br>on                                                                                            | Inspecte<br>d By | Inspecte<br>d Date | Price |
|-------------------------------------------------------------------------------------------------------|---|--------------|--------|--------------|----------|--------------------------------------------------------------------------------------------------------------------|------------------|--------------------|-------|
|                                                                                                       | 5 | •            | •      | EPTABL       | (        | areas of<br>service<br>for wet<br>spots in<br>turf and<br>planters.<br>Adjust<br>and<br>repair<br>irrigation<br>as |                  | 4 09:52            | NA    |

**Notes:** Irrigation wet spots are recommended to be treated to avoid stagnant water.