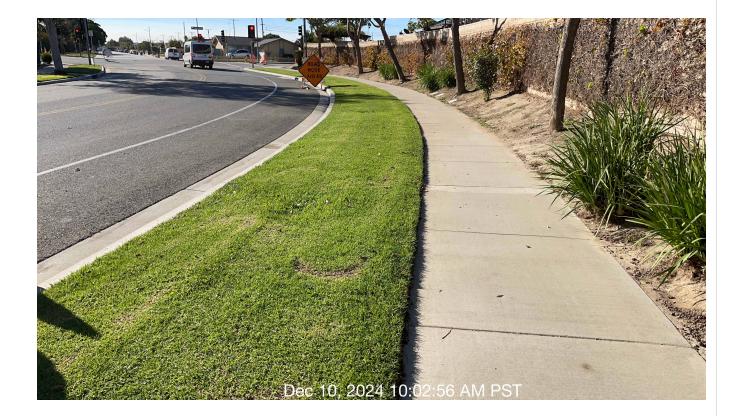

| # | Task<br>Name        | Status        | Respons<br>e          | Score(%)        | Task<br>Descripti<br>on                                                           | Inspecte<br>d By | Inspecte<br>d Date         | Price |
|---|---------------------|---------------|-----------------------|-----------------|-----------------------------------------------------------------------------------|------------------|----------------------------|-------|
| 1 | Turf - Low<br>Spots | Complete<br>d | UNNACC<br>EPTABL<br>E | 50/100(50<br>%) | Check all<br>turf areas<br>for low<br>spots. Fill<br>with<br>topper as<br>needed. | Jose<br>Sanchez  | 12/10/202<br>4 10:03<br>AM | NA    |

**Notes:** Several missing trees, causing several low spots recommended for tree replantation.

| i | Task<br>Name | Status | Respons<br>e | Score(%) | Task<br>Descripti<br>on | Inspecte<br>d By | Inspecte<br>d Date | Price |  |
|---|--------------|--------|--------------|----------|-------------------------|------------------|--------------------|-------|--|
|---|--------------|--------|--------------|----------|-------------------------|------------------|--------------------|-------|--|