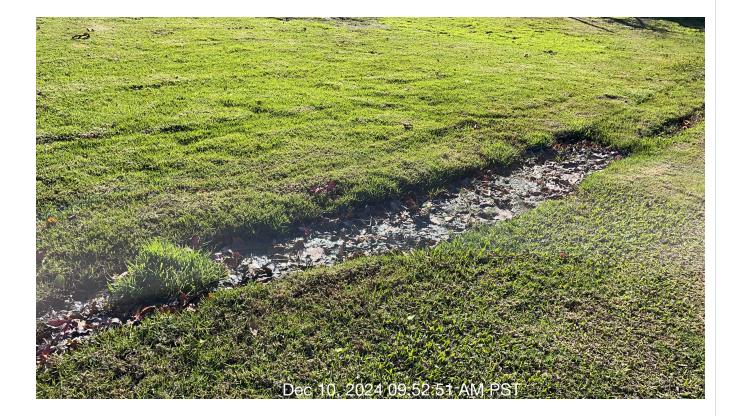

| 5 Irrigation - Complete UNNACC 50/100(50 Inspect areas of service for wet spots I 2/10/202 NA<br>E AM | # | Task<br>Name | Status | Respons<br>e | Score(%) | Task<br>Descripti<br>on                                                                                            | Inspecte<br>d By | Inspecte<br>d Date | Price |
|-------------------------------------------------------------------------------------------------------|---|--------------|--------|--------------|----------|--------------------------------------------------------------------------------------------------------------------|------------------|--------------------|-------|
|                                                                                                       | 5 | •            | •      | EPTABL       | (        | areas of<br>service<br>for wet<br>spots in<br>turf and<br>planters.<br>Adjust<br>and<br>repair<br>irrigation<br>as |                  | 4 09:52            | NA    |

**Notes:** Irrigation wet spots are recommended to be treated to avoid stagnant water.