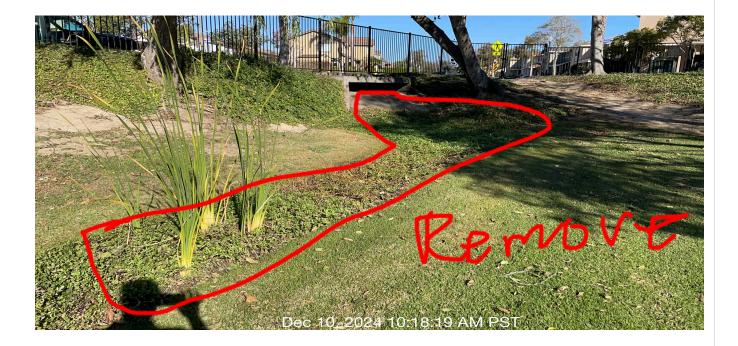

| # | Task<br>Name                    | Status        | Respons<br>e          | Score(%)        | Task<br>Descripti<br>on                                                                              | Inspecte<br>d By | Inspecte<br>d Date         | Price |
|---|---------------------------------|---------------|-----------------------|-----------------|------------------------------------------------------------------------------------------------------|------------------|----------------------------|-------|
| 4 | Planters -<br>Plant<br>material | Complete<br>d | UNNACC<br>EPTABL<br>E | 50/100(50<br>%) | Inspect of<br>degrading<br>or<br>missing<br>plant<br>material.<br>Monitor<br>and treat<br>for pests. | Jose<br>Sanchez  | 12/10/202<br>4 10:12<br>AM | NA    |

**Notes:** Missing plant material recommended for replantation.