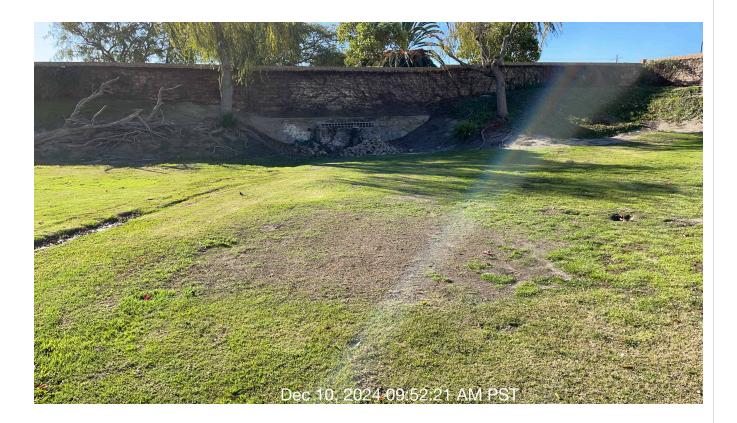

| 5 Irrigation - Complete UNNACC 50/100(50 Inspect areas of service for wet spots I 2/10/202 NA<br>E AM | # | Task<br>Name | Status | Respons<br>e | Score(%) | Task<br>Descripti<br>on                                                                                            | Inspecte<br>d By | Inspecte<br>d Date | Price |
|-------------------------------------------------------------------------------------------------------|---|--------------|--------|--------------|----------|--------------------------------------------------------------------------------------------------------------------|------------------|--------------------|-------|
|                                                                                                       | 5 | •            | •      | EPTABL       | (        | areas of<br>service<br>for wet<br>spots in<br>turf and<br>planters.<br>Adjust<br>and<br>repair<br>irrigation<br>as |                  | 4 09:52            | NA    |

| # | Task<br>Name | Status | Respons<br>e | Score(%) | Task<br>Descripti<br>on | Inspecte<br>d By | Inspecte<br>d Date | Price |  |
|---|--------------|--------|--------------|----------|-------------------------|------------------|--------------------|-------|--|
|---|--------------|--------|--------------|----------|-------------------------|------------------|--------------------|-------|--|

**Notes:** Irrigation wet spots are recommended to be treated to avoid stagnant water.