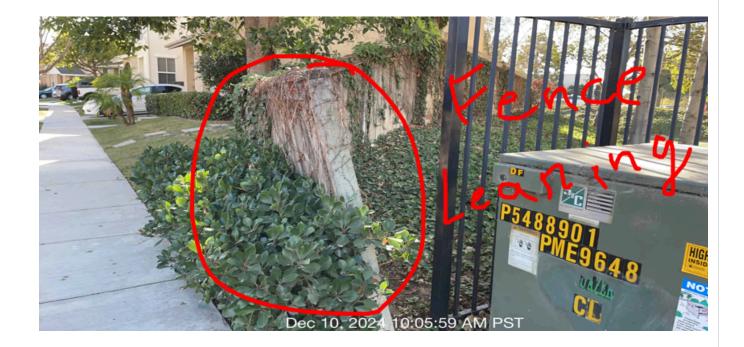

| # | Task<br>Name                                      | Status        | Respons<br>e          | Score(%)        | Task<br>Descripti<br>on                                                                                                                                  | Inspecte<br>d By | Inspecte<br>d Date         | Price |
|---|---------------------------------------------------|---------------|-----------------------|-----------------|----------------------------------------------------------------------------------------------------------------------------------------------------------|------------------|----------------------------|-------|
| 2 | General<br>Site<br>Maintena<br>nce -<br>Amenities | Complete<br>d | UNNACC<br>EPTABL<br>E | 50/100(50<br>%) | Check all<br>amenities<br>(Benches<br>, bbqs,<br>kiosks).<br>Clean as<br>necessar<br>y. Report<br>deficienci<br>es to<br>District<br>represent<br>ative. | Jose<br>Sanchez  | 12/10/202<br>4 10:05<br>AM | NA    |

**Notes:** Damaged wooden fence panel recommended for repairs.