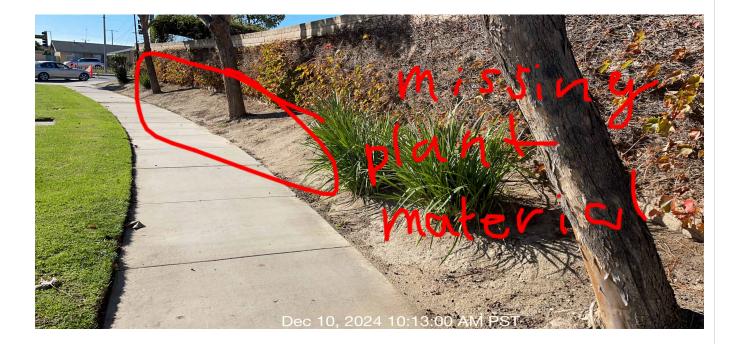

| # | Task<br>Name                    | Status        | Respons<br>e          | Score(%)        | Task<br>Descripti<br>on                                                                              | Inspecte<br>d By | Inspecte<br>d Date         | Price |
|---|---------------------------------|---------------|-----------------------|-----------------|------------------------------------------------------------------------------------------------------|------------------|----------------------------|-------|
| 4 | Planters -<br>Plant<br>material | Complete<br>d | UNNACC<br>EPTABL<br>E | 50/100(50<br>%) | Inspect of<br>degrading<br>or<br>missing<br>plant<br>material.<br>Monitor<br>and treat<br>for pests. | Jose<br>Sanchez  | 12/10/202<br>4 10:12<br>AM | NA    |

**Notes:** Missing plant material recommended for replantation.