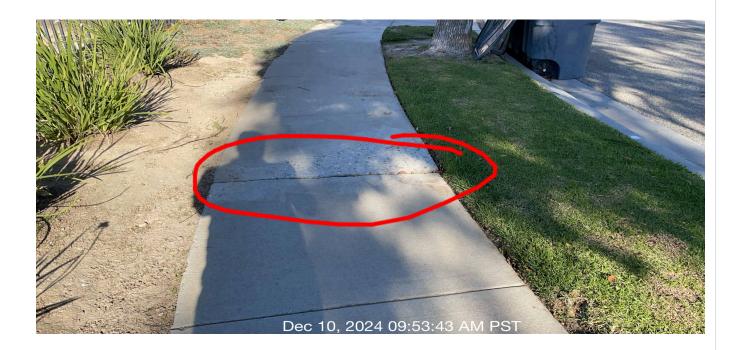

| # | Task<br>Name                     | Status        | Respons<br>e          | Score(%)        | Task<br>Descripti<br>on                                                                                    | Inspecte<br>d By | Inspecte<br>d Date         | Price |
|---|----------------------------------|---------------|-----------------------|-----------------|------------------------------------------------------------------------------------------------------------|------------------|----------------------------|-------|
| 7 | Trees -<br>Sidewalks<br>/Streets | Complete<br>d | UNNACC<br>EPTABL<br>E | 50/100(50<br>%) | Inspect<br>areas of<br>service to<br>ensure<br>trees are<br>not<br>encroachi<br>ng on<br>right of<br>ways. | Jose<br>Sanchez  | 12/10/202<br>4 09:53<br>AM | NA    |

| # | Task<br>Name | Status | Respons<br>e | Score(%) | Task<br>Descripti<br>on | Inspecte<br>d By | Inspecte<br>d Date | Price |  |
|---|--------------|--------|--------------|----------|-------------------------|------------------|--------------------|-------|--|
|---|--------------|--------|--------------|----------|-------------------------|------------------|--------------------|-------|--|

**Notes:** Several damage sidewalks recommended for grinding, or removal and replacement.

| p. | Task<br>Name | Status | Respons<br>e | Score(%) | Task<br>Descripti<br>on | Inspecte<br>d By | Inspecte<br>d Date | Price |  |
|----|--------------|--------|--------------|----------|-------------------------|------------------|--------------------|-------|--|
|----|--------------|--------|--------------|----------|-------------------------|------------------|--------------------|-------|--|