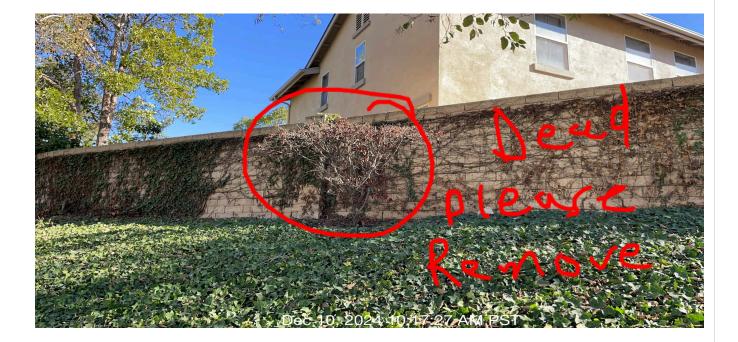

| 5 Irrigation - Complete UNNACC 50/100(50 Inspect areas of service for wet spots I 2/10/202 NA<br>E AM | # | Task<br>Name | Status | Respons<br>e | Score(%) | Task<br>Descripti<br>on                                                                                            | Inspecte<br>d By | Inspecte<br>d Date | Price |
|-------------------------------------------------------------------------------------------------------|---|--------------|--------|--------------|----------|--------------------------------------------------------------------------------------------------------------------|------------------|--------------------|-------|
|                                                                                                       | 5 | •            | •      | EPTABL       | (        | areas of<br>service<br>for wet<br>spots in<br>turf and<br>planters.<br>Adjust<br>and<br>repair<br>irrigation<br>as |                  | 4 09:52            | NA    |

**Notes:** Irrigation wet spots are recommended to be treated to avoid stagnant water.