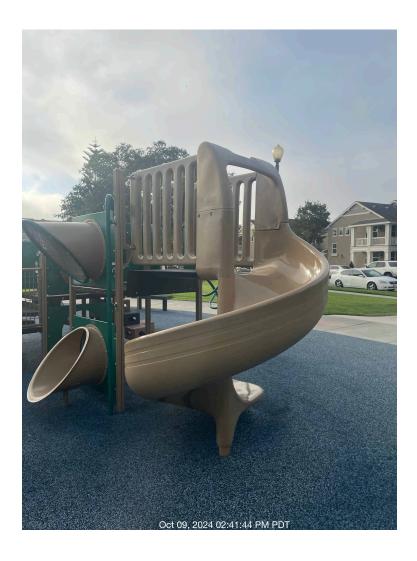

**Notes:** Several springs need to be replaced at Windrow Dog Park. Equipment damaged. Caution tape and cone has been installed. New playground slide has been installed at East Park.

Status

Respons

Score(%)