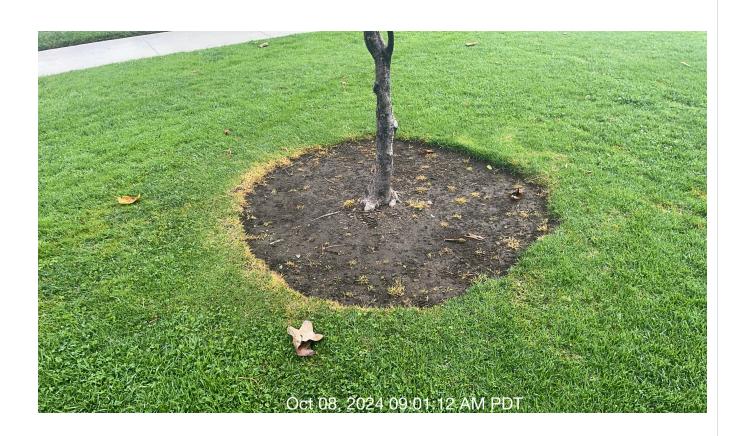

**Notes:** Weeds throughout tree wells at East park need to be treated. Weeds have been treated throughout tree wells at Windrow Park.

#### After Image:

| # | Task<br>Name                         | Status        | Respons<br>e          | Score(%)        | Task<br>Descripti<br>on                | Inspecte<br>d By | Inspecte<br>d Date         | Price |
|---|--------------------------------------|---------------|-----------------------|-----------------|----------------------------------------|------------------|----------------------------|-------|
| 3 | Pest<br>Control -<br>Pest<br>Control | Complete<br>d | UNNACC<br>EPTABL<br>E | 50/100(50<br>%) | Inspect<br>site for<br>pest<br>issues. | Thomas<br>Lisiak | 10/10/202<br>4 10:53<br>AM | NA    |