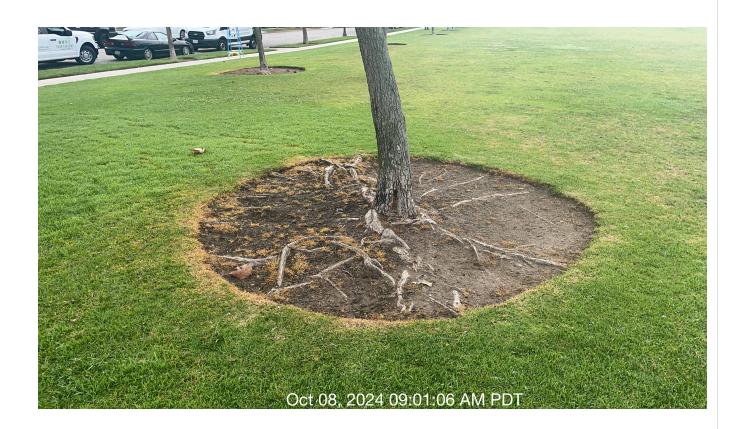

**Notes:** Weeds throughout tree wells at East park need to be treated. Weeds have been treated throughout tree wells at Windrow Park.

#### After Image:

| # | Task<br>Name                         | Status        | Respons<br>e          | Score(%)        | Task<br>Descripti<br>on                | Inspecte<br>d By | Inspecte<br>d Date         | Price |
|---|--------------------------------------|---------------|-----------------------|-----------------|----------------------------------------|------------------|----------------------------|-------|
| 3 | Pest<br>Control -<br>Pest<br>Control | Complete<br>d | UNNACC<br>EPTABL<br>E | 50/100(50<br>%) | Inspect<br>site for<br>pest<br>issues. | Thomas<br>Lisiak | 10/10/202<br>4 10:53<br>AM | NA    |