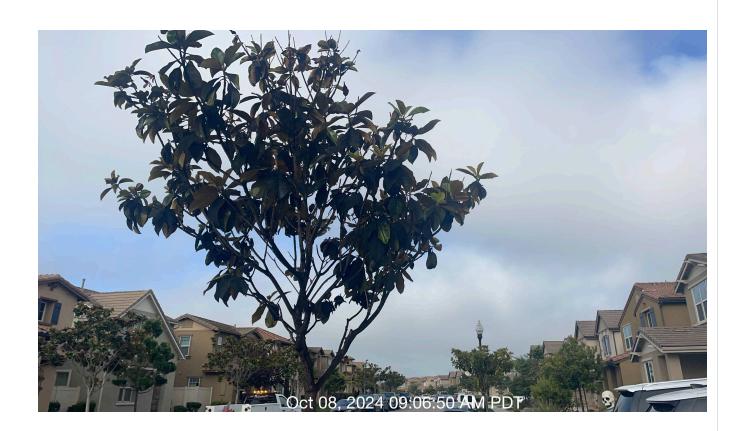

**Notes:** Several Magnolia trees along Owens River and throughout Windrow Park have been pressure washed with water and dawn dish soap. Scale pests have been pressure washed off and awaiting treatment date for pests from contractor.

#### After Image:

| # | Task<br>Name     | Status        | Respons<br>e   | Score(%)          | Task<br>Descripti<br>on               | Inspecte<br>d By | Inspecte<br>d Date         | Price |
|---|------------------|---------------|----------------|-------------------|---------------------------------------|------------------|----------------------------|-------|
| 4 | Turf -<br>Mowing | Complete<br>d | ACCEPT<br>ABLE | 100/100(1<br>00%) | Mow turf<br>areas as<br>schedule<br>d | Thomas<br>Lisiak | 10/10/202<br>4 10:51<br>AM | NA    |