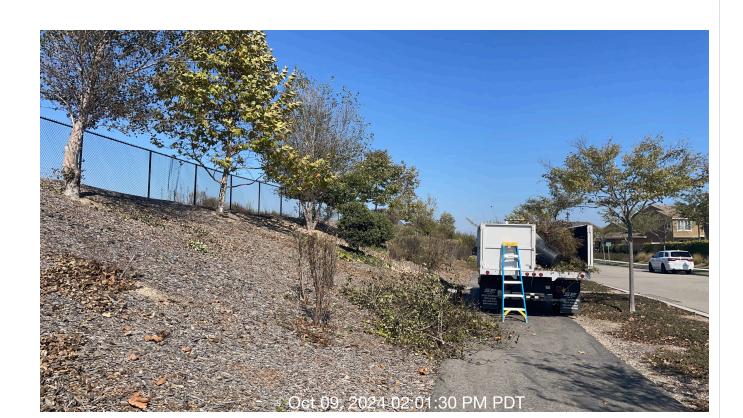

**Notes:** Contractor will be pressure washing debris from sidewalk later this evening. Nature trail walkway needs to be blown off.

| # | Task<br>Name               | Status        | Respons<br>e          | Score(%)        | Task<br>Descripti<br>on                                                        | Inspecte<br>d By | Inspecte<br>d Date         | Price |
|---|----------------------------|---------------|-----------------------|-----------------|--------------------------------------------------------------------------------|------------------|----------------------------|-------|
| 2 | Trees -<br>Weed<br>control | Complete<br>d | UNNACC<br>EPTABL<br>E | 50/100(50<br>%) | Inspect<br>tree wells<br>for<br>weeds.<br>Remove<br>and treat<br>as<br>needed. | Thomas<br>Lisiak | 10/10/202<br>4 10:53<br>AM | NA    |