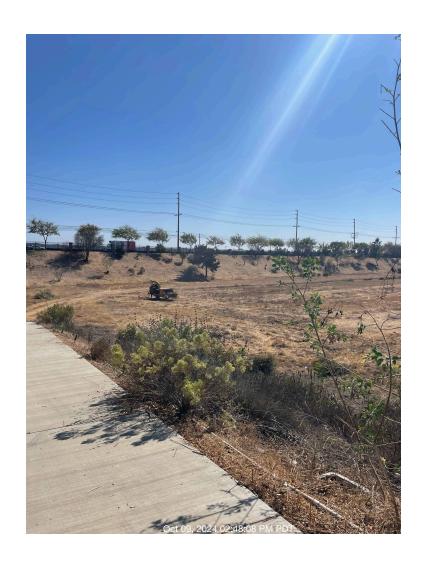

**Notes:** Weeds throughout tree wells at East park need to be treated. Weeds have been treated throughout tree wells at Windrow Park.