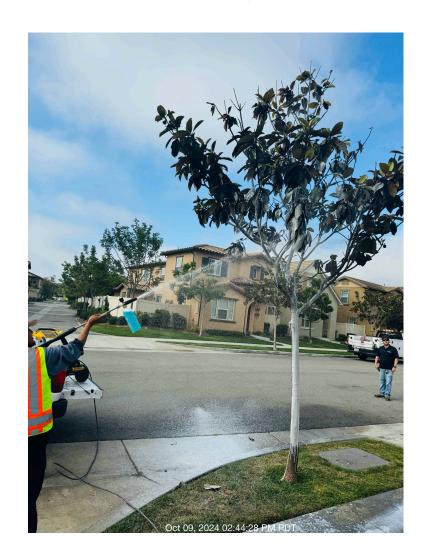

#### After Image:

| # | Task<br>Name                         | Status        | Respons<br>e          | Score(%)        | Task<br>Descripti<br>on                | Inspecte<br>d By | Inspecte<br>d Date         | Price |
|---|--------------------------------------|---------------|-----------------------|-----------------|----------------------------------------|------------------|----------------------------|-------|
| 3 | Pest<br>Control -<br>Pest<br>Control | Complete<br>d | UNNACC<br>EPTABL<br>E | 50/100(50<br>%) | Inspect<br>site for<br>pest<br>issues. | Thomas<br>Lisiak | 10/10/202<br>4 10:53<br>AM | NA    |

**Notes:** Several Magnolia trees along Owens River and throughout Windrow Park have been pressure washed with water and dawn dish soap. Scale pests have been pressure washed off and awaiting treatment date for pests from contractor.