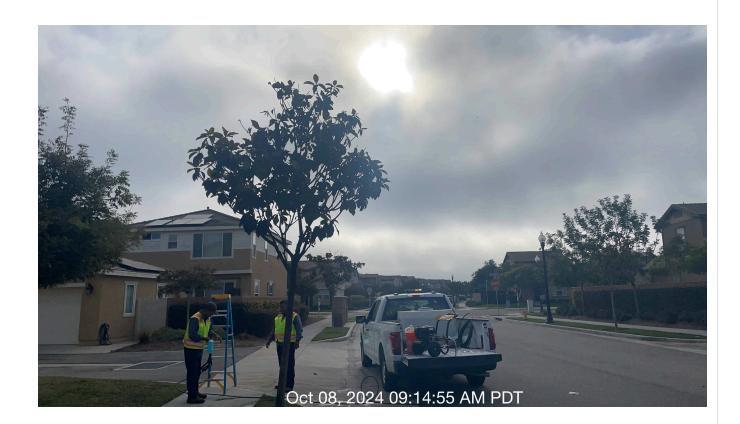

**Notes:** Contractor will be pressure washing debris from sidewalk later this evening. Nature trail walkway needs to be blown off.

| # | Task<br>Name               | Status        | Respons<br>e          | Score(%)        | Task<br>Descripti<br>on                                                        | Inspecte<br>d By | Inspecte<br>d Date         | Price |
|---|----------------------------|---------------|-----------------------|-----------------|--------------------------------------------------------------------------------|------------------|----------------------------|-------|
| 2 | Trees -<br>Weed<br>control | Complete<br>d | UNNACC<br>EPTABL<br>E | 50/100(50<br>%) | Inspect<br>tree wells<br>for<br>weeds.<br>Remove<br>and treat<br>as<br>needed. | Thomas<br>Lisiak | 10/10/202<br>4 10:53<br>AM | NA    |

**Notes:** Weeds throughout tree wells at East park need to be treated. Weeds have been treated throughout tree wells at Windrow Park.