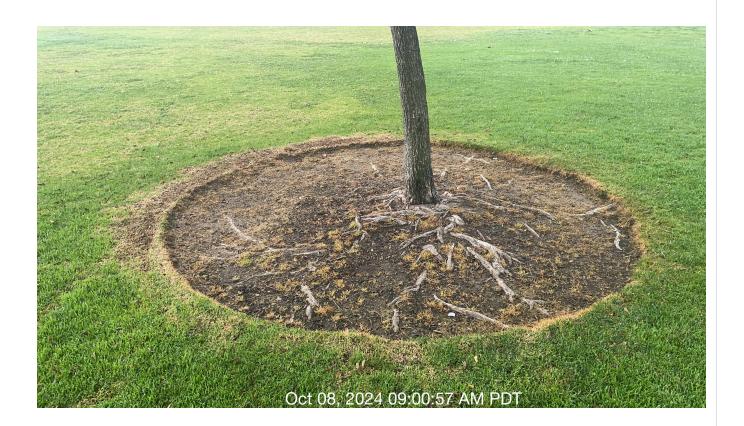

**Notes:** Contractor will be pressure washing debris from sidewalk later this evening. Nature trail walkway needs to be blown off.

| # | Task<br>Name               | Status        | Respons<br>e          | Score(%)        | Task<br>Descripti<br>on                                                        | Inspecte<br>d By | Inspecte<br>d Date         | Price |
|---|----------------------------|---------------|-----------------------|-----------------|--------------------------------------------------------------------------------|------------------|----------------------------|-------|
| 2 | Trees -<br>Weed<br>control | Complete<br>d | UNNACC<br>EPTABL<br>E | 50/100(50<br>%) | Inspect<br>tree wells<br>for<br>weeds.<br>Remove<br>and treat<br>as<br>needed. | Thomas<br>Lisiak | 10/10/202<br>4 10:53<br>AM | NA    |

**Notes:** Weeds throughout tree wells at East park need to be treated. Weeds have been treated throughout tree wells at Windrow Park.