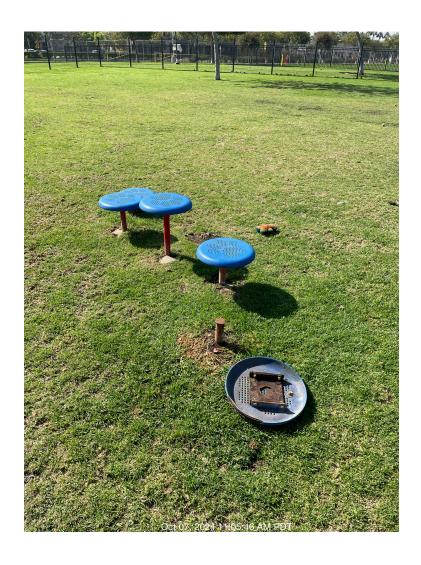

**Notes:** Several springs need to be replaced at Windrow Dog Park. Equipment damaged. Caution tape and cone has been installed. New playground slide has been installed at East Park.

Status

Respons

Score(%)