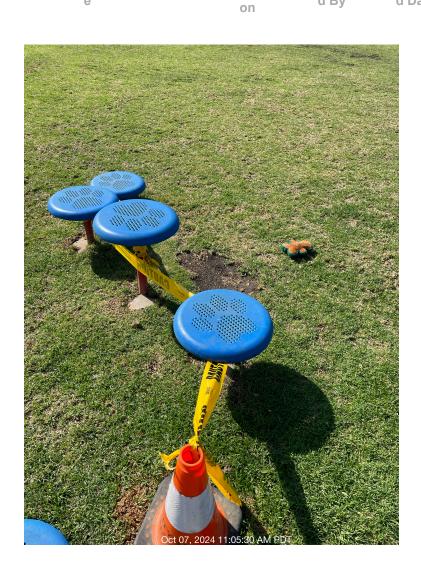

**Notes:** Several springs need to be replaced at Windrow Dog Park. Equipment damaged. Caution tape and cone has been installed. New playground slide has been installed at East Park.

Status

Respons

Score(%)