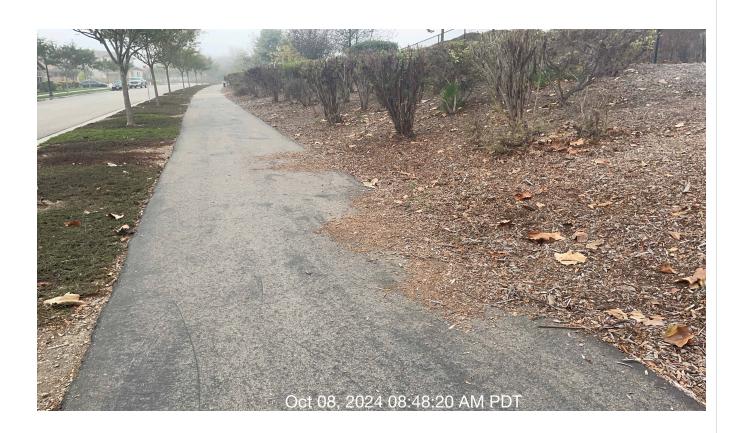

**Notes:** Contractor will be pressure washing debris from sidewalk later this evening. Nature trail walkway needs to be blown off.

| # | Task<br>Name               | Status        | Respons<br>e          | Score(%)        | Task<br>Descripti<br>on                                                        | Inspecte<br>d By | Inspecte<br>d Date         | Price |
|---|----------------------------|---------------|-----------------------|-----------------|--------------------------------------------------------------------------------|------------------|----------------------------|-------|
| 2 | Trees -<br>Weed<br>control | Complete<br>d | UNNACC<br>EPTABL<br>E | 50/100(50<br>%) | Inspect<br>tree wells<br>for<br>weeds.<br>Remove<br>and treat<br>as<br>needed. | Thomas<br>Lisiak | 10/10/202<br>4 10:53<br>AM | NA    |