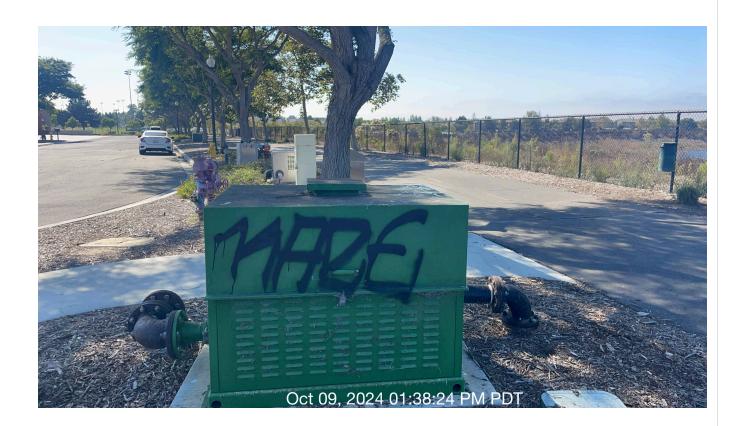

**Notes:** Several springs need to be replaced at Windrow Dog Park. Equipment damaged. Caution tape and cone has been installed. New playground slide has been installed at East Park.

Status

Respons

Score(%)

Notes: (2) Two graffiti's along Riverpark Nature Trail.

| #  | Task<br>Name                                                     | Status   | Respons<br>e   | Score(%)  | Task<br>Descripti<br>on                                                                                                                        | Inspecte<br>d By | Inspecte<br>d Date         | Price |
|----|------------------------------------------------------------------|----------|----------------|-----------|------------------------------------------------------------------------------------------------------------------------------------------------|------------------|----------------------------|-------|
| 12 | General<br>Site<br>Maintena<br>nce -<br>Blowing<br>hardscap<br>e | Complete | ACCEPT<br>ABLE | 100/100(1 | Blow off<br>all<br>hardscap<br>es as<br>needed.<br>(Restroo<br>ms,<br>sports<br>courts,<br>playgroun<br>ds, picnic<br>areas,<br>walkways<br>). | Thomas<br>Lisiak | 10/10/202<br>4 10:52<br>AM | NA    |