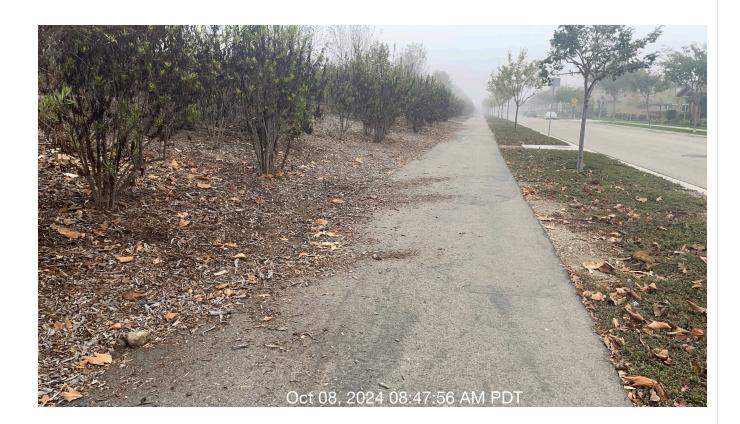

**Notes:** Contractor will be pressure washing debris from sidewalk later this evening. Nature trail walkway needs to be blown off.

| # | Task<br>Name               | Status        | Respons<br>e          | Score(%)        | Task<br>Descripti<br>on                                                        | Inspecte<br>d By | Inspecte<br>d Date         | Price |
|---|----------------------------|---------------|-----------------------|-----------------|--------------------------------------------------------------------------------|------------------|----------------------------|-------|
| 2 | Trees -<br>Weed<br>control | Complete<br>d | UNNACC<br>EPTABL<br>E | 50/100(50<br>%) | Inspect<br>tree wells<br>for<br>weeds.<br>Remove<br>and treat<br>as<br>needed. | Thomas<br>Lisiak | 10/10/202<br>4 10:53<br>AM | NA    |