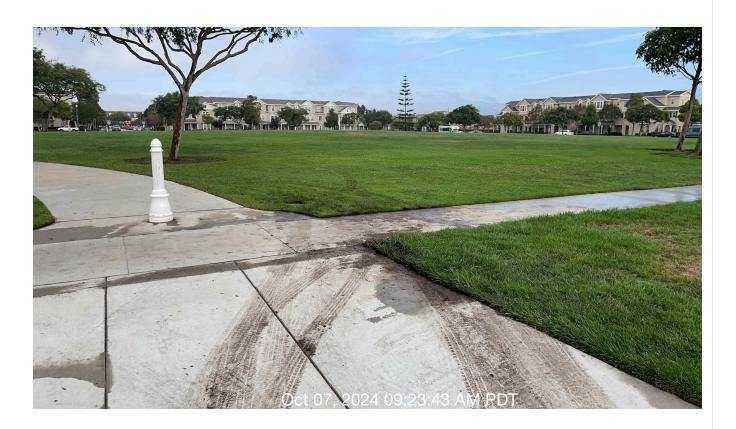

**Notes:** Contractor will be pressure washing debris from sidewalk later this evening. Nature trail walkway needs to be blown off.

| # | Task<br>Name               | Status        | Respons<br>e          | Score(%)        | Task<br>Descripti<br>on                                                        | Inspecte<br>d By | Inspecte<br>d Date         | Price |
|---|----------------------------|---------------|-----------------------|-----------------|--------------------------------------------------------------------------------|------------------|----------------------------|-------|
| 2 | Trees -<br>Weed<br>control | Complete<br>d | UNNACC<br>EPTABL<br>E | 50/100(50<br>%) | Inspect<br>tree wells<br>for<br>weeds.<br>Remove<br>and treat<br>as<br>needed. | Thomas<br>Lisiak | 10/10/202<br>4 10:53<br>AM | NA    |