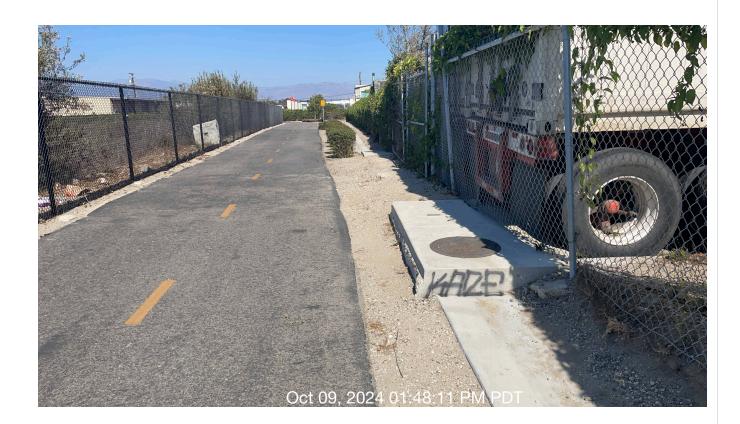

Notes: (2) Two graffiti's along Riverpark Nature Trail.

| #  | Task<br>Name                                                     | Status   | Respons<br>e   | Score(%)  | Task<br>Descripti<br>on                                                                                                                        | Inspecte<br>d By | Inspecte<br>d Date         | Price |
|----|------------------------------------------------------------------|----------|----------------|-----------|------------------------------------------------------------------------------------------------------------------------------------------------|------------------|----------------------------|-------|
| 12 | General<br>Site<br>Maintena<br>nce -<br>Blowing<br>hardscap<br>e | Complete | ACCEPT<br>ABLE | 100/100(1 | Blow off<br>all<br>hardscap<br>es as<br>needed.<br>(Restroo<br>ms,<br>sports<br>courts,<br>playgroun<br>ds, picnic<br>areas,<br>walkways<br>). | Thomas<br>Lisiak | 10/10/202<br>4 10:52<br>AM | NA    |