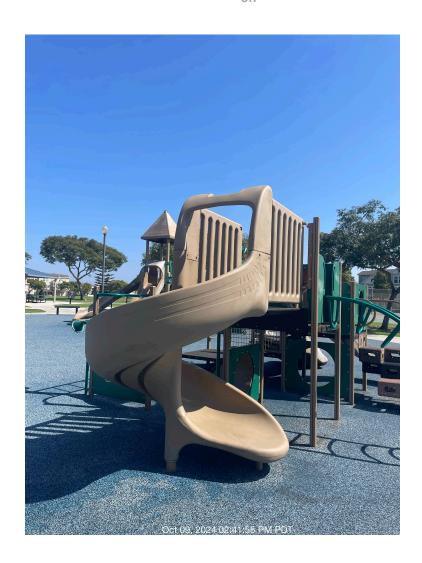

**Notes:** Several springs need to be replaced at Windrow Dog Park. Equipment damaged. Caution tape and cone has been installed. New playground slide has been installed at East Park.

Status

Respons

Score(%)