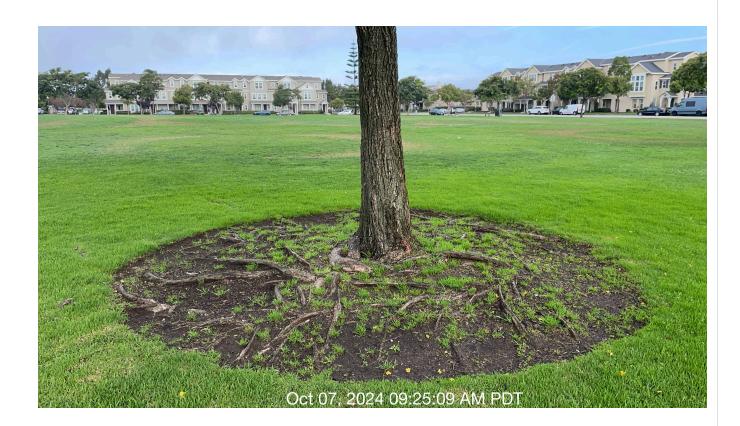

**Notes:** Weeds throughout tree wells at East park need to be treated. Weeds have been treated throughout tree wells at Windrow Park.