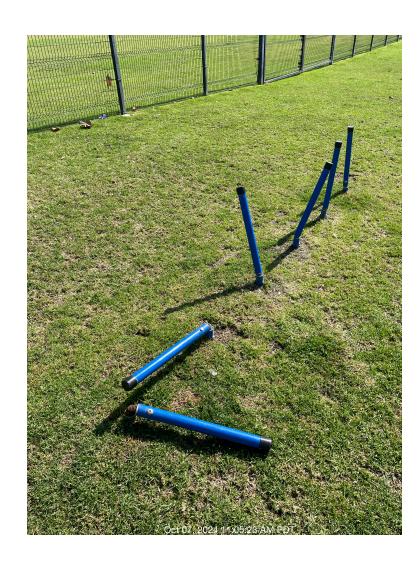

Notes: Trash has been removed along Nature Trail.

| #  | Task<br>Name                                      | Status   | Respons<br>e   | Score(%)          | Task<br>Descripti<br>on                                                                                               | Inspecte<br>d By | Inspecte<br>d Date         | Price |
|----|---------------------------------------------------|----------|----------------|-------------------|-----------------------------------------------------------------------------------------------------------------------|------------------|----------------------------|-------|
| 10 | General<br>Site<br>Maintena<br>nce -<br>Amenities | Complete | ACCEPT<br>ABLE | 100/100(1<br>00%) | Check all amenities . (Benches, bbqs, kiosks). Clean as necessar y. Report deficienci es to District represent ative. | Thomas<br>Lisiak | 10/10/202<br>4 10:52<br>AM | NA    |

**Notes:** Several springs need to be replaced at Windrow Dog Park. Equipment damaged. Caution tape and cone has been installed. New playground slide has been installed at East Park.

Status

Respons

Score(%)