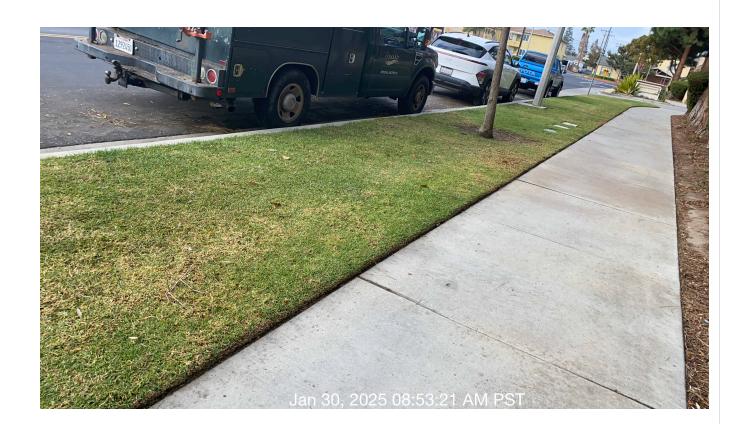

| #  | Task<br>Name                   | Status        | Respons<br>e   | Score(%)          | Task<br>Descripti<br>on                                                             | Inspecte<br>d By    | Inspecte<br>d Date    | Price |
|----|--------------------------------|---------------|----------------|-------------------|-------------------------------------------------------------------------------------|---------------------|-----------------------|-------|
| 19 | Irrigation -<br>Valve<br>boxes | Complete<br>d | ACCEPT<br>ABLE | 100/100(1<br>00%) | Inspect<br>areas of<br>service<br>for<br>broken or<br>missing<br>valve box<br>lids. | Gustavo<br>Martinez | 1/30/2025<br>08:53 AM | NA    |