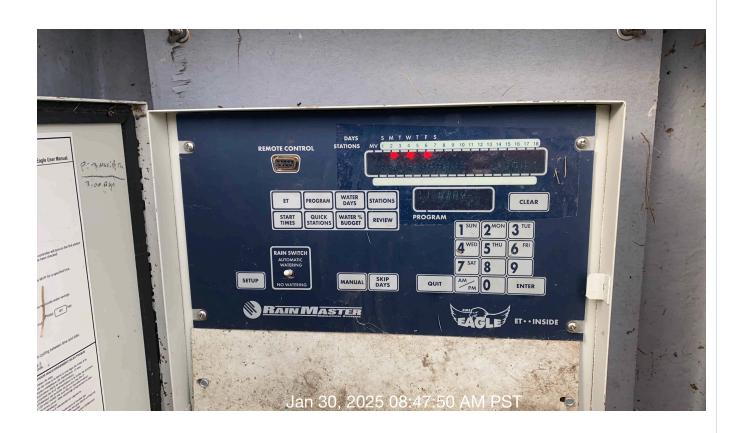

**Notes:** Schedule is correctly, adjust as needed.

| #  | Task<br>Name             | Status     | Respons<br>e   | Score(%)          | Task<br>Descripti<br>on                                              | Inspecte<br>d By    | Inspecte<br>d Date    | Price |
|----|--------------------------|------------|----------------|-------------------|----------------------------------------------------------------------|---------------------|-----------------------|-------|
| 17 | Irrigation -<br>Coverage | Complete d | ACCEPT<br>ABLE | 100/100(1<br>00%) | Ensure proper sprinkler coverage througho ut turf and planter areas. | Gustavo<br>Martinez | 1/30/2025<br>09:03 AM | NA    |

**Notes:** Coverage is correct.

on

| #  | Task<br>Name              | Status        | Respons<br>e   | Score(%)          | Task<br>Descripti<br>on                                                                                                                  | Inspecte<br>d By    | Inspecte<br>d Date    | Price |
|----|---------------------------|---------------|----------------|-------------------|------------------------------------------------------------------------------------------------------------------------------------------|---------------------|-----------------------|-------|
| 18 | Irrigation -<br>Wet spots | Complete<br>d | ACCEPT<br>ABLE | 100/100(1<br>00%) | Inspect<br>areas of<br>service<br>for wet<br>spots in<br>turf and<br>planters.<br>Adjust<br>and<br>repair<br>irrigation<br>as<br>needed. | Gustavo<br>Martinez | 1/30/2025<br>09:08 AM | NA    |