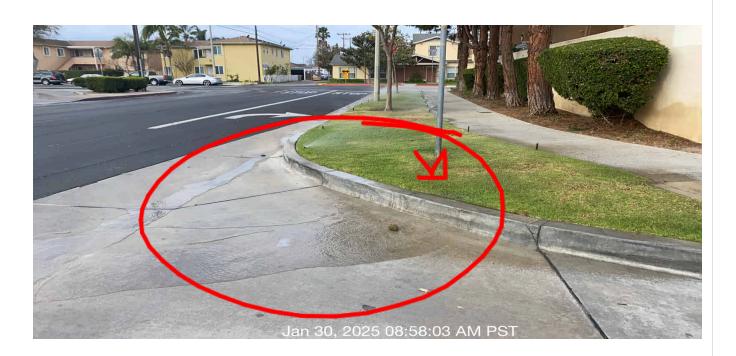

93030, California, United

States

| # | Task<br>Name            | Status        | Respons<br>e          | Score(%)        | Task<br>Descripti<br>on                                                                                                     | Inspecte<br>d By    | Inspecte<br>d Date    | Price |
|---|-------------------------|---------------|-----------------------|-----------------|-----------------------------------------------------------------------------------------------------------------------------|---------------------|-----------------------|-------|
| 1 | Irrigation -<br>Run-Off | Complete<br>d | UNNACC<br>EPTABL<br>E | 50/100(50<br>%) | Inspect<br>areas of<br>service<br>for water<br>run-off.<br>Repair<br>and<br>replace<br>irrigation<br>when<br>necessar<br>v. | Gustavo<br>Martinez | 1/30/2025<br>08:58 AM | NA    |

**Notes:** Water run off, created by damaged sprinkler and possible lateral break.

Score(%)

Task Descripti on

Inspecte Inspecte d By Price

| # | Task<br>Name               | Status        | Respons<br>e          | Score(%)        | Task<br>Descripti<br>on                                                        | Inspecte<br>d By    | Inspecte<br>d Date    | Price |
|---|----------------------------|---------------|-----------------------|-----------------|--------------------------------------------------------------------------------|---------------------|-----------------------|-------|
| 2 | Trees -<br>Weed<br>control | Complete<br>d | UNNACC<br>EPTABL<br>E | 50/100(50<br>%) | Inspect<br>tree wells<br>for<br>weeds.<br>Remove<br>and treat<br>as<br>needed. | Gustavo<br>Martinez | 1/30/2025<br>08:56 AM | NA    |
|   |                            |               |                       |                 | noodod.                                                                        |                     |                       |       |