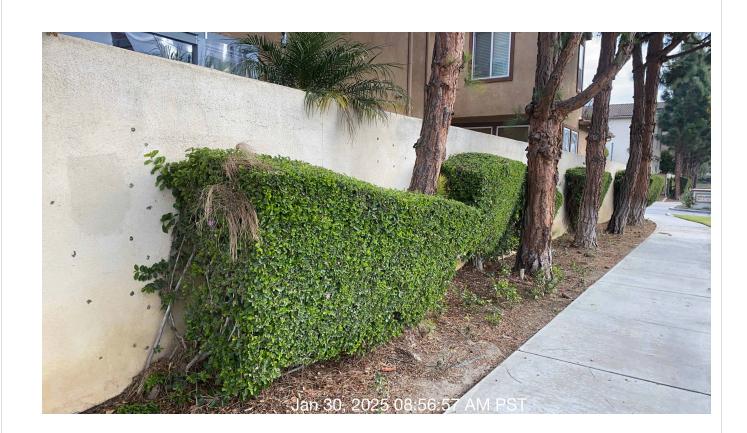

**Notes:** Water run off, created by damaged sprinkler and possible lateral break.

Score(%)

Task Descripti on

Inspecte Inspecte d By Price

| # | Task<br>Name               | Status        | Respons<br>e          | Score(%)        | Task<br>Descripti<br>on                                                        | Inspecte<br>d By    | Inspecte<br>d Date    | Price |
|---|----------------------------|---------------|-----------------------|-----------------|--------------------------------------------------------------------------------|---------------------|-----------------------|-------|
| 2 | Trees -<br>Weed<br>control | Complete<br>d | UNNACC<br>EPTABL<br>E | 50/100(50<br>%) | Inspect<br>tree wells<br>for<br>weeds.<br>Remove<br>and treat<br>as<br>needed. | Gustavo<br>Martinez | 1/30/2025<br>08:56 AM | NA    |
|   |                            |               |                       |                 | noodod.                                                                        |                     |                       |       |

**Notes:** Weeds need attention.

| # | Task<br>Name     | Status        | Respons<br>e   | Score(%)          | Task<br>Descripti<br>on                | Inspecte<br>d By    | Inspecte<br>d Date    | Price |
|---|------------------|---------------|----------------|-------------------|----------------------------------------|---------------------|-----------------------|-------|
| 3 | Turf -<br>Mowing | Complete<br>d | ACCEPT<br>ABLE | 100/100(1<br>00%) | Mow turf<br>areas as<br>schedule<br>d. | Gustavo<br>Martinez | 1/30/2025<br>08:41 AM | NA    |