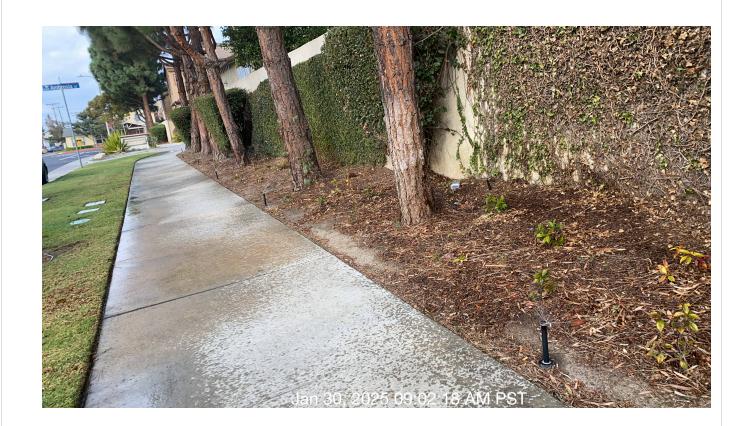

| #  | Task<br>Name                   | Status        | Respons<br>e   | Score(%)          | Task<br>Descripti<br>on                                                             | Inspecte<br>d By    | Inspecte<br>d Date    | Price |
|----|--------------------------------|---------------|----------------|-------------------|-------------------------------------------------------------------------------------|---------------------|-----------------------|-------|
| 19 | Irrigation -<br>Valve<br>boxes | Complete<br>d | ACCEPT<br>ABLE | 100/100(1<br>00%) | Inspect<br>areas of<br>service<br>for<br>broken or<br>missing<br>valve box<br>lids. | Gustavo<br>Martinez | 1/30/2025<br>08:53 AM | NA    |