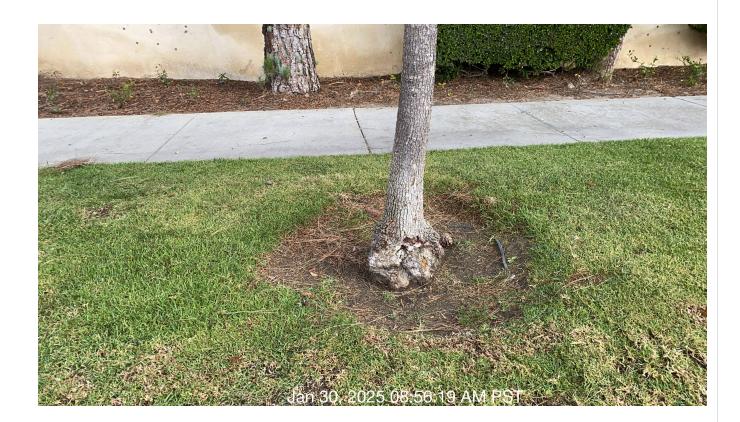

**Notes:** Water run off, created by damaged sprinkler and possible lateral break.

Score(%)

Task Descripti on

Inspecte Inspecte d By Price

| # | Task<br>Name               | Status        | Respons<br>e          | Score(%)        | Task<br>Descripti<br>on                                                        | Inspecte<br>d By    | Inspecte<br>d Date    | Price |
|---|----------------------------|---------------|-----------------------|-----------------|--------------------------------------------------------------------------------|---------------------|-----------------------|-------|
| 2 | Trees -<br>Weed<br>control | Complete<br>d | UNNACC<br>EPTABL<br>E | 50/100(50<br>%) | Inspect<br>tree wells<br>for<br>weeds.<br>Remove<br>and treat<br>as<br>needed. | Gustavo<br>Martinez | 1/30/2025<br>08:56 AM | NA    |
|   |                            |               |                       |                 | noodod.                                                                        |                     |                       |       |

**Notes:** Weeds need attention.

| # | Task<br>Name     | Status        | Respons<br>e   | Score(%)          | Task<br>Descripti<br>on                | Inspecte<br>d By    | Inspecte<br>d Date    | Price |
|---|------------------|---------------|----------------|-------------------|----------------------------------------|---------------------|-----------------------|-------|
| 3 | Turf -<br>Mowing | Complete<br>d | ACCEPT<br>ABLE | 100/100(1<br>00%) | Mow turf<br>areas as<br>schedule<br>d. | Gustavo<br>Martinez | 1/30/2025<br>08:41 AM | NA    |