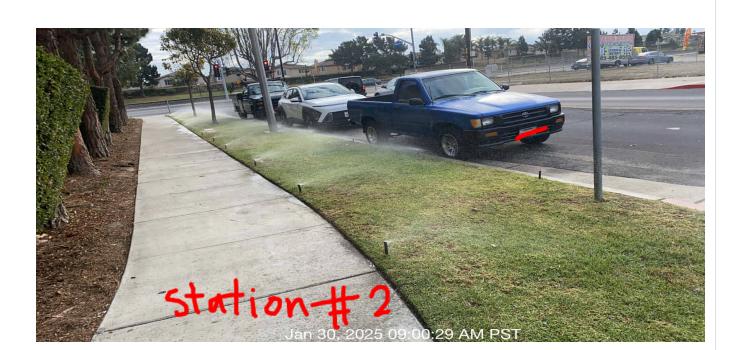

# Inspection Details

Total Score 2000/2100 (95%)

Property Name : **54 - Meadow Crest** 

Reference Number INS-3363

Last Inspected

Time

1/30/2025 01:44 PM

Address : 1062 Ambrosia St, Oxnard -

**Notes:** Water run off, created by damaged sprinkler and possible lateral break.

Score(%)

Task Descripti on

Inspecte Inspecte d By Price

| # | Task<br>Name               | Status        | Respons<br>e          | Score(%)        | Task<br>Descripti<br>on                                                        | Inspecte<br>d By    | Inspecte<br>d Date    | Price |
|---|----------------------------|---------------|-----------------------|-----------------|--------------------------------------------------------------------------------|---------------------|-----------------------|-------|
| 2 | Trees -<br>Weed<br>control | Complete<br>d | UNNACC<br>EPTABL<br>E | 50/100(50<br>%) | Inspect<br>tree wells<br>for<br>weeds.<br>Remove<br>and treat<br>as<br>needed. | Gustavo<br>Martinez | 1/30/2025<br>08:56 AM | NA    |
|   |                            |               |                       |                 | noodod.                                                                        |                     |                       |       |