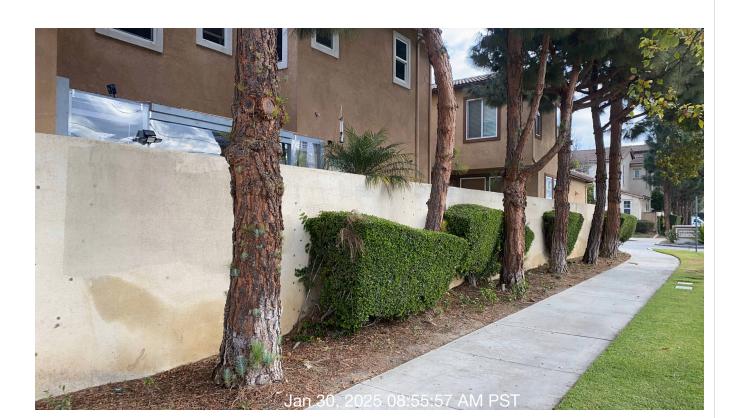

**Notes:** No trees/branches to report.

| #  | Task<br>Name                     | Status        | Respons<br>e   | Score(%)          | Task<br>Descripti<br>on                                                                                    | Inspecte<br>d By    | Inspecte<br>d Date    | Price |
|----|----------------------------------|---------------|----------------|-------------------|------------------------------------------------------------------------------------------------------------|---------------------|-----------------------|-------|
| 21 | Trees -<br>Sidewalks<br>/Streets | Complete<br>d | ACCEPT<br>ABLE | 100/100(1<br>00%) | Inspect<br>areas of<br>service to<br>ensure<br>trees are<br>not<br>encroachi<br>ng on<br>right of<br>ways. | Gustavo<br>Martinez | 1/30/2025<br>08:55 AM | NA    |