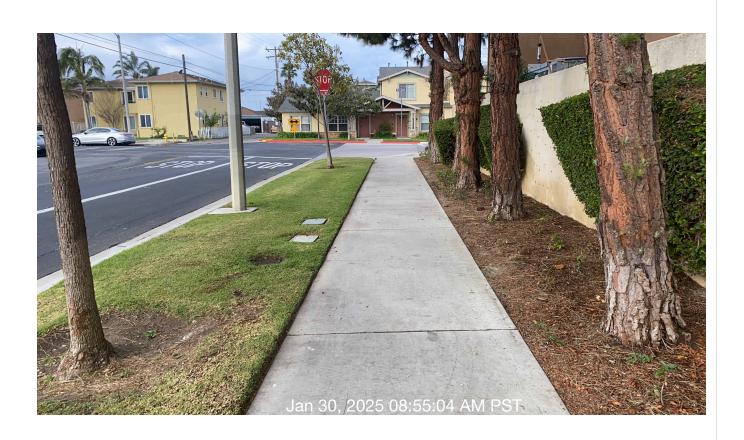

**Notes:** No trees/branches to report.

| #  | Task<br>Name                     | Status        | Respons<br>e   | Score(%)          | Task<br>Descripti<br>on                                                                                    | Inspecte<br>d By    | Inspecte<br>d Date    | Price |
|----|----------------------------------|---------------|----------------|-------------------|------------------------------------------------------------------------------------------------------------|---------------------|-----------------------|-------|
| 21 | Trees -<br>Sidewalks<br>/Streets | Complete<br>d | ACCEPT<br>ABLE | 100/100(1<br>00%) | Inspect<br>areas of<br>service to<br>ensure<br>trees are<br>not<br>encroachi<br>ng on<br>right of<br>ways. | Gustavo<br>Martinez | 1/30/2025<br>08:55 AM | NA    |