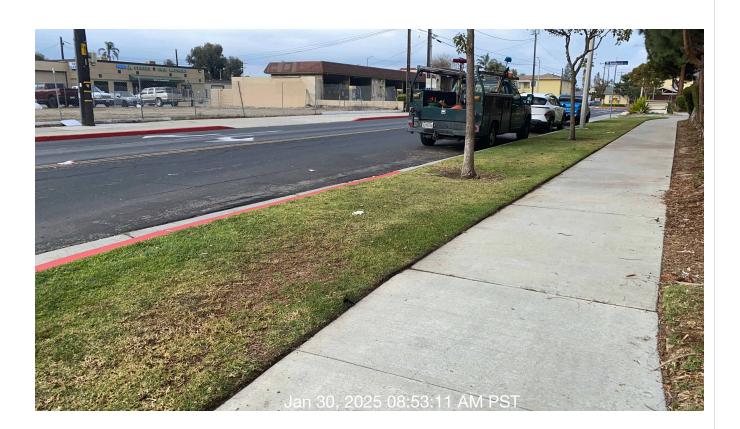

| #  | Task<br>Name                   | Status        | Respons<br>e   | Score(%)          | Task<br>Descripti<br>on                                                             | Inspecte<br>d By    | Inspecte<br>d Date    | Price |
|----|--------------------------------|---------------|----------------|-------------------|-------------------------------------------------------------------------------------|---------------------|-----------------------|-------|
| 19 | Irrigation -<br>Valve<br>boxes | Complete<br>d | ACCEPT<br>ABLE | 100/100(1<br>00%) | Inspect<br>areas of<br>service<br>for<br>broken or<br>missing<br>valve box<br>lids. | Gustavo<br>Martinez | 1/30/2025<br>08:53 AM | NA    |

**Notes:** Valve boxes are in good shape.

| #  | Task<br>Name                              | Status        | Respons<br>e   | Score(%)          | Task<br>Descripti<br>on                    | Inspecte<br>d By    | Inspecte<br>d Date    | Price |
|----|-------------------------------------------|---------------|----------------|-------------------|--------------------------------------------|---------------------|-----------------------|-------|
| 20 | Trees -<br>Down and<br>broken<br>branches | Complete<br>d | ACCEPT<br>ABLE | 100/100(1<br>00%) | Removed<br>down and<br>broken<br>branches. | Gustavo<br>Martinez | 1/30/2025<br>08:55 AM | NA    |