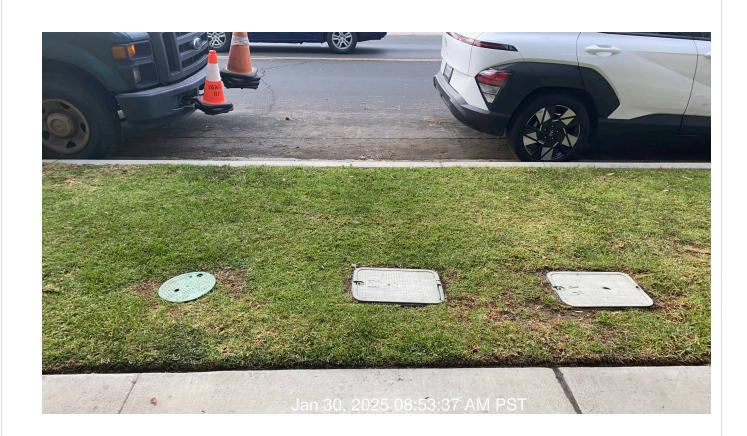

| #  | Task<br>Name                   | Status        | Respons<br>e   | Score(%)          | Task<br>Descripti<br>on                                                             | Inspecte<br>d By    | Inspecte<br>d Date    | Price |
|----|--------------------------------|---------------|----------------|-------------------|-------------------------------------------------------------------------------------|---------------------|-----------------------|-------|
| 19 | Irrigation -<br>Valve<br>boxes | Complete<br>d | ACCEPT<br>ABLE | 100/100(1<br>00%) | Inspect<br>areas of<br>service<br>for<br>broken or<br>missing<br>valve box<br>lids. | Gustavo<br>Martinez | 1/30/2025<br>08:53 AM | NA    |

**Notes:** Valve boxes are in good shape.

| #  | Task<br>Name                              | Status        | Respons<br>e   | Score(%)          | Task<br>Descripti<br>on                    | Inspecte<br>d By    | Inspecte<br>d Date    | Price |
|----|-------------------------------------------|---------------|----------------|-------------------|--------------------------------------------|---------------------|-----------------------|-------|
| 20 | Trees -<br>Down and<br>broken<br>branches | Complete<br>d | ACCEPT<br>ABLE | 100/100(1<br>00%) | Removed<br>down and<br>broken<br>branches. | Gustavo<br>Martinez | 1/30/2025<br>08:55 AM | NA    |