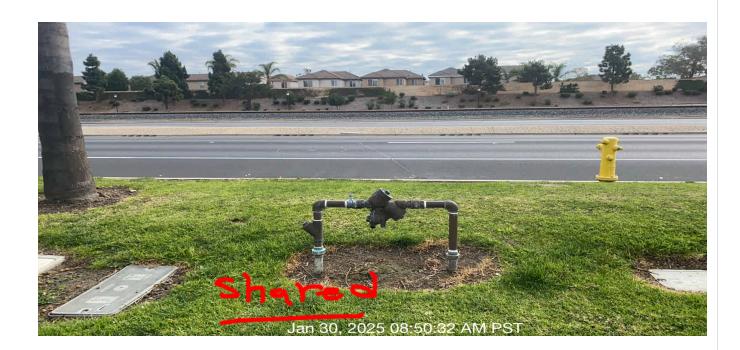

| #  | Task<br>Name                                     | Status        | Respons<br>e   | Score(%)          | Task<br>Descripti<br>on                                                                                           | Inspecte<br>d By    | Inspecte<br>d Date    | Price |
|----|--------------------------------------------------|---------------|----------------|-------------------|-------------------------------------------------------------------------------------------------------------------|---------------------|-----------------------|-------|
| 11 | General<br>Site<br>Maintena<br>nce -<br>Graffiti | Complete<br>d | ACCEPT<br>ABLE | 100/100(1<br>00%) | Remove<br>all graffiti<br>as<br>necessar<br>y. Report<br>to District<br>represent<br>ative if<br>out of<br>scope. | Gustavo<br>Martinez | 1/30/2025<br>08:44 AM | NA    |