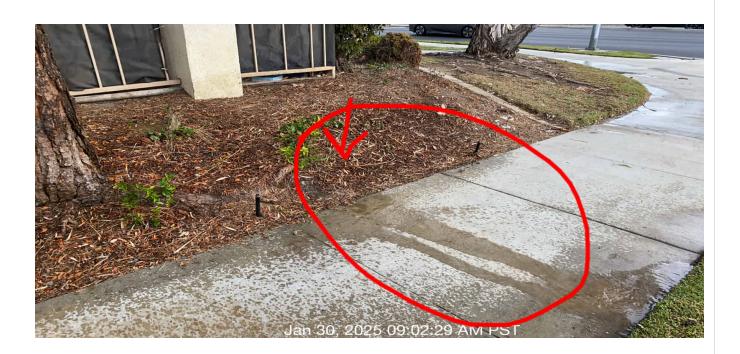

93030, California, United

States

| # | Task<br>Name            | Status        | Respons<br>e          | Score(%)        | Task<br>Descripti<br>on                                                                                                     | Inspecte<br>d By    | Inspecte<br>d Date    | Price |
|---|-------------------------|---------------|-----------------------|-----------------|-----------------------------------------------------------------------------------------------------------------------------|---------------------|-----------------------|-------|
| 1 | Irrigation -<br>Run-Off | Complete<br>d | UNNACC<br>EPTABL<br>E | 50/100(50<br>%) | Inspect<br>areas of<br>service<br>for water<br>run-off.<br>Repair<br>and<br>replace<br>irrigation<br>when<br>necessar<br>v. | Gustavo<br>Martinez | 1/30/2025<br>08:58 AM | NA    |

**Notes:** Water run off, created by damaged sprinkler and possible lateral break.

Score(%)

Task Descripti on

Inspecte Inspecte d By Price

| # | Task<br>Name               | Status        | Respons<br>e          | Score(%)        | Task<br>Descripti<br>on                                                        | Inspecte<br>d By    | Inspecte<br>d Date    | Price |
|---|----------------------------|---------------|-----------------------|-----------------|--------------------------------------------------------------------------------|---------------------|-----------------------|-------|
| 2 | Trees -<br>Weed<br>control | Complete<br>d | UNNACC<br>EPTABL<br>E | 50/100(50<br>%) | Inspect<br>tree wells<br>for<br>weeds.<br>Remove<br>and treat<br>as<br>needed. | Gustavo<br>Martinez | 1/30/2025<br>08:56 AM | NA    |
|   |                            |               |                       |                 | noodod.                                                                        |                     |                       |       |