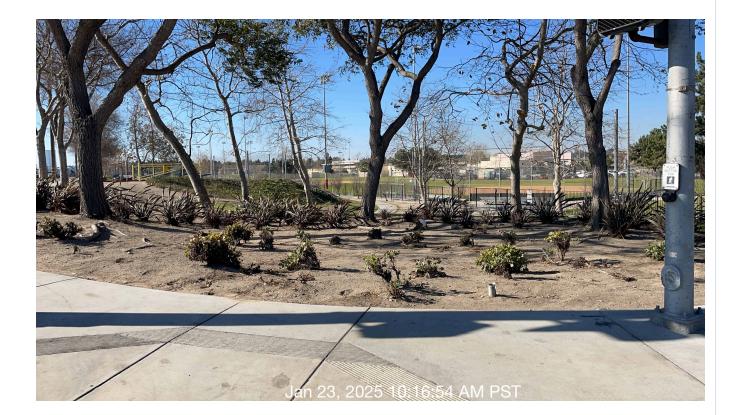

| # | Task<br>Name                    | Status        | Respons<br>e          | Score(%)        | Task<br>Descripti<br>on                                                                              | Inspecte<br>d By | Inspecte<br>d Date    | Price |
|---|---------------------------------|---------------|-----------------------|-----------------|------------------------------------------------------------------------------------------------------|------------------|-----------------------|-------|
| 3 | Planters -<br>Plant<br>material | Complete<br>d | UNNACC<br>EPTABL<br>E | 50/100(50<br>%) | Inspect of<br>degrading<br>or<br>missing<br>plant<br>material.<br>Monitor<br>and treat<br>for pests. | Thomas<br>Lisiak | 1/24/2025<br>10:48 AM | NA    |
|   | sing Cienothu<br>Nature Trail r |               |                       |                 |                                                                                                      |                  |                       |       |

Plant material has signs of previous pest infestation. Bubblers need to be checked along Nature Trail Vines. Society garlic declining health throughout Thames traffic circle. Society garlic in medians green and healthy. Watering issue with traffic circle.

Plant material in poor health in planters Forest Park Blvd and Vineyard Ave. Wild Iris throughout planters on Forest Park Blvd need to be trimmed down. Medians also