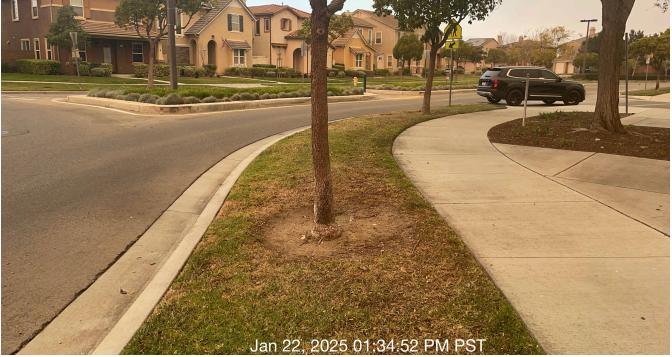

**Notes:** Dry spot noted Crescent Park. Heat stress and inadequate irrigation coverage noted next to basketball court at Windrow Park.

| # | Task<br>Name | Status | Respons<br>e | Score(%) | Task<br>Descripti<br>on | Inspecte<br>d By | Inspecte<br>d Date | Price |  |
|---|--------------|--------|--------------|----------|-------------------------|------------------|--------------------|-------|--|
|---|--------------|--------|--------------|----------|-------------------------|------------------|--------------------|-------|--|

## After Image:

| # | Task<br>Name | Status | Respons<br>e | Score(%) | Task<br>Descripti<br>on | Inspecte<br>d By | Inspecte<br>d Date | Price |  |
|---|--------------|--------|--------------|----------|-------------------------|------------------|--------------------|-------|--|
|---|--------------|--------|--------------|----------|-------------------------|------------------|--------------------|-------|--|