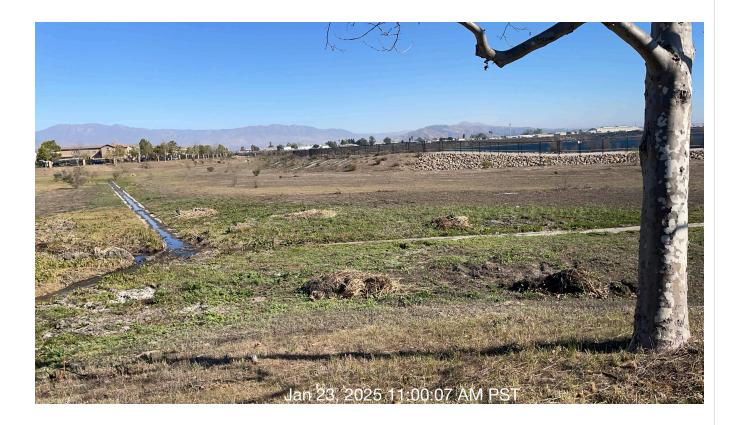

| 4 Irrigation - Complete<br>Run-Off d UNNACC 50/100(50<br>EPTABL E<br>S) Inspect areas of service<br>for water<br>run-off.<br>Repair<br>and<br>replace<br>irrigation<br>when<br>necessar<br>y. | # | Task<br>Name | Status | Respons<br>e | Score(%) | Task<br>Descripti<br>on                                                                                    | Inspecte<br>d By | Inspecte<br>d Date | Price |
|-----------------------------------------------------------------------------------------------------------------------------------------------------------------------------------------------|---|--------------|--------|--------------|----------|------------------------------------------------------------------------------------------------------------|------------------|--------------------|-------|
|                                                                                                                                                                                               | 4 | •            | •      | EPTABL       |          | areas of<br>service<br>for water<br>run-off.<br>Repair<br>and<br>replace<br>irrigation<br>when<br>necessar |                  |                    | NA    |

**Notes:** Run off throughout Vineyards Park basketball courts. Cracked body on sprinkler in median along Garonne. Irrigation continues to leak in median on Garonne. Issue has been

| # | Task<br>Name | Status | Respons<br>e | Score(%) | Task<br>Descripti<br>on | Inspecte<br>d By | Inspecte<br>d Date | Price |  |
|---|--------------|--------|--------------|----------|-------------------------|------------------|--------------------|-------|--|
|---|--------------|--------|--------------|----------|-------------------------|------------------|--------------------|-------|--|

documented in previous reports. Broken irrigation pop up Forest Park Blvd median.