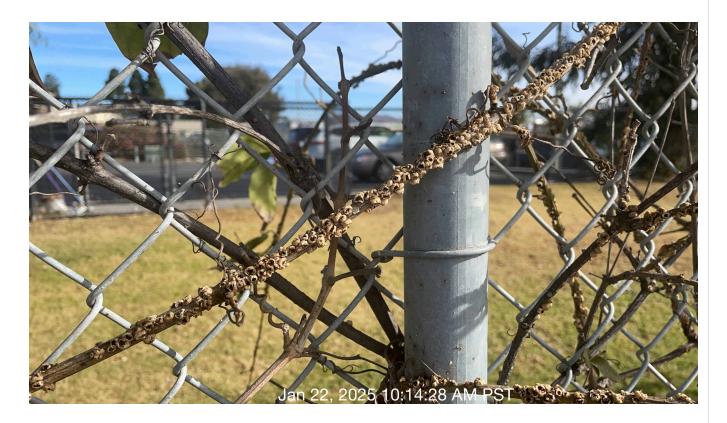

| # | Task<br>Name                    | Status        | Respons<br>e          | Score(%)        | Task<br>Descripti<br>on                                                                              | Inspecte<br>d By | Inspecte<br>d Date    | Price |
|---|---------------------------------|---------------|-----------------------|-----------------|------------------------------------------------------------------------------------------------------|------------------|-----------------------|-------|
| 3 | Planters -<br>Plant<br>material | Complete<br>d | UNNACC<br>EPTABL<br>E | 50/100(50<br>%) | Inspect of<br>degrading<br>or<br>missing<br>plant<br>material.<br>Monitor<br>and treat<br>for pests. | Thomas<br>Lisiak | 1/24/2025<br>10:48 AM | NA    |
|   | sing Cienothu<br>Nature Trail r |               |                       |                 |                                                                                                      |                  |                       |       |

Plant material has signs of previous pest infestation. Bubblers need to be checked along Nature Trail Vines. Society garlic declining health throughout Thames traffic circle. Society garlic in medians green and healthy. Watering issue with traffic circle.