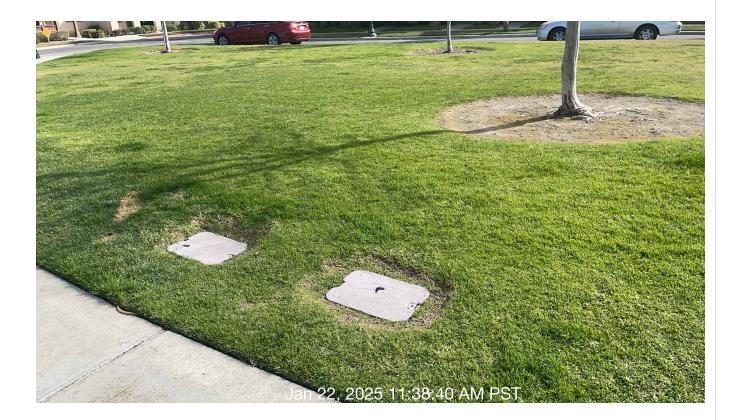

# Inspection Details

| Total Sc            | ore                     | : | 1750/220      | 00 (80%)                       |                 |                                                                                                           |  |  |  |
|---------------------|-------------------------|---|---------------|--------------------------------|-----------------|-----------------------------------------------------------------------------------------------------------|--|--|--|
| Property Na         | ime                     | : | CFD 5-Rive    | rpark                          |                 |                                                                                                           |  |  |  |
| Reference<br>Number |                         | : | INS-3393      | INS-3393                       |                 |                                                                                                           |  |  |  |
| Last Inspec<br>Time | ted                     | : | 1/24/2025 1   | 0:59 AM                        |                 |                                                                                                           |  |  |  |
| Address             |                         | : |               | on Ln, Oxnar<br>fornia, United |                 |                                                                                                           |  |  |  |
| #                   | Task<br>Name            |   | Status        | Respons<br>e                   | Score(%)        | Task<br>Descripti<br>on                                                                                   |  |  |  |
| 1                   | Turf -<br>Bare<br>spots |   | Complete<br>d | UNNACC<br>EPTABL<br>E          | 50/100(50<br>%) | Check all<br>turf areas<br>for bare<br>spots.<br>Add<br>topper<br>and seed<br>as<br>necessar<br>y. Ensure |  |  |  |