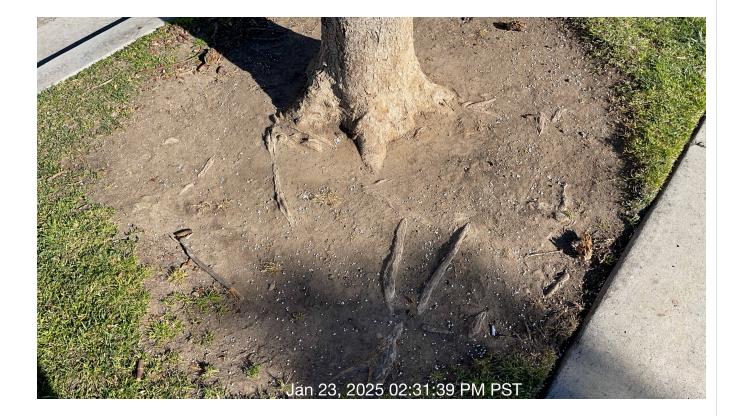

| # | Task<br>Name               | Status        | Respons<br>e          | Score(%)        | Task<br>Descripti<br>on                                                        | Inspecte<br>d By | Inspecte<br>d Date    | Price |
|---|----------------------------|---------------|-----------------------|-----------------|--------------------------------------------------------------------------------|------------------|-----------------------|-------|
| 8 | Trees -<br>Weed<br>control | Complete<br>d | UNNACC<br>EPTABL<br>E | 50/100(50<br>%) | Inspect<br>tree wells<br>for<br>weeds.<br>Remove<br>and treat<br>as<br>needed. | Thomas<br>Lisiak | 1/24/2025<br>10:50 AM | NA    |

**Notes:** Weeds in hardscape and plant material. Xanadu and Kings Canyon. Clover and Poa noted throughout Crescent Park. No weeds noted throughout Crescent Park tree wells. Clover and Kikuyu throughout fescue turf in all quadrants at Gateway Park. Clover and Poa needs to be treated throughout Village Green Park. Kikuyu, Clover and Bermuda grass noted throughout Central Park. Weeds in tree wells in front of Vista

School. Tree wells clean and free of weeds throughout East Park.