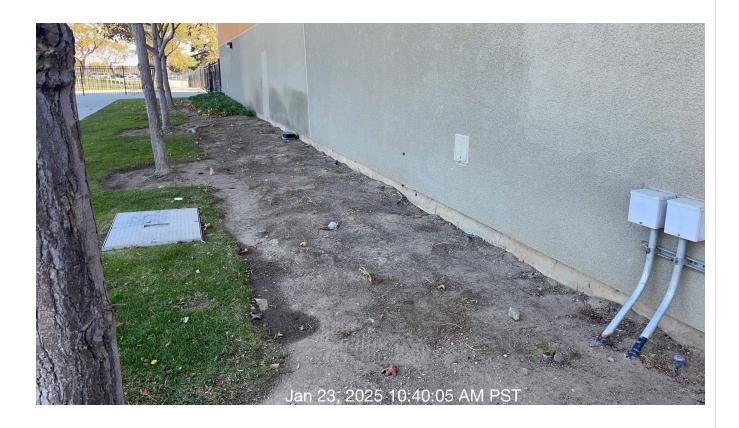

| # | Task<br>Name             | Status        | Respons<br>e          | Score(%)        | Task<br>Descripti<br>on                                                                      | Inspecte<br>d By | Inspecte<br>d Date    | Price |
|---|--------------------------|---------------|-----------------------|-----------------|----------------------------------------------------------------------------------------------|------------------|-----------------------|-------|
| 5 | Irrigation -<br>Coverage | Complete<br>d | UNNACC<br>EPTABL<br>E | 50/100(50<br>%) | Ensure<br>proper<br>sprinkler<br>coverage<br>througho<br>ut turf<br>and<br>planter<br>areas. | Thomas<br>Lisiak | 1/24/2025<br>10:53 AM | NA    |

**Notes:** Dry spot noted Crescent Park. Heat stress and inadequate irrigation coverage noted next to basketball court at Windrow Park.

| # | Task<br>Name | Status | Respons<br>e | Score(%) | Task<br>Descripti<br>on | Inspecte<br>d By | Inspecte<br>d Date | Price |  |
|---|--------------|--------|--------------|----------|-------------------------|------------------|--------------------|-------|--|
|---|--------------|--------|--------------|----------|-------------------------|------------------|--------------------|-------|--|