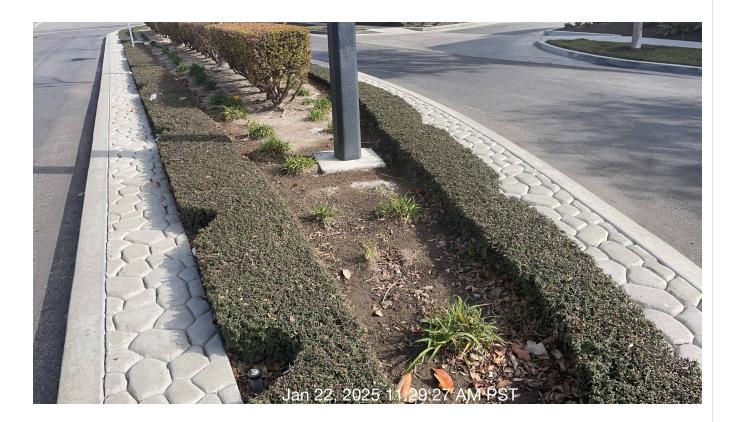

| # | Task<br>Name                    | Status        | Respons<br>e          | Score(%)        | Task<br>Descripti<br>on                                                                              | Inspecte<br>d By | Inspecte<br>d Date    | Price |
|---|---------------------------------|---------------|-----------------------|-----------------|------------------------------------------------------------------------------------------------------|------------------|-----------------------|-------|
| 3 | Planters -<br>Plant<br>material | Complete<br>d | UNNACC<br>EPTABL<br>E | 50/100(50<br>%) | Inspect of<br>degrading<br>or<br>missing<br>plant<br>material.<br>Monitor<br>and treat<br>for pests. | Thomas<br>Lisiak | 1/24/2025<br>10:48 AM | NA    |
|   | sing Cienothu<br>Nature Trail r |               |                       |                 |                                                                                                      |                  |                       |       |

Plant material in poor health in planters Forest Park Blvd and Vineyard Ave. Wild Iris throughout planters on Forest Park Blvd need to be trimmed down. Medians also

due declining health. Contractor to address issue. Wild Iris throughout Forest Park Blvd need to be brought down. Deer grass needs to be trimmed down.