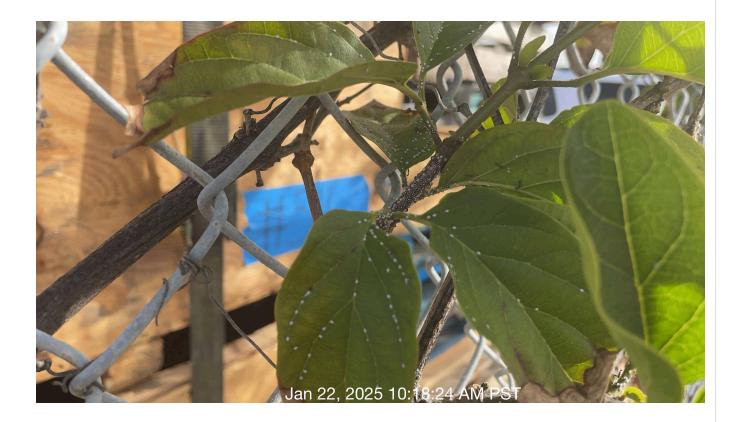

**Notes:** Pest issues on Vines along Nature Trail. Multiple vines declining health and several dying. Will need to be replaced. Contractor to address issue. Pest issues on small CoffeeBerry plant near (2) established plants previously removed. Scale pest issues throughout Magnolia trees along Lakeview need to be treated. Dark sooty material and sap noted. Trees showing fast decline in health.