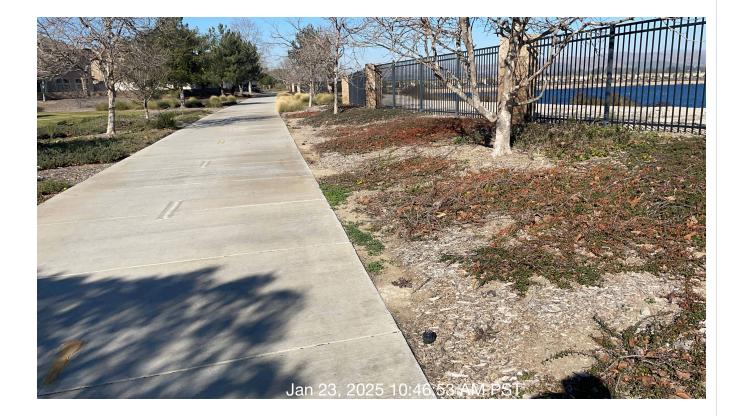

| # | Task<br>Name               | Status        | Respons<br>e          | Score(%)        | Task<br>Descripti<br>on                                                        | Inspecte<br>d By | Inspecte<br>d Date    | Price |
|---|----------------------------|---------------|-----------------------|-----------------|--------------------------------------------------------------------------------|------------------|-----------------------|-------|
| 8 | Trees -<br>Weed<br>control | Complete<br>d | UNNACC<br>EPTABL<br>E | 50/100(50<br>%) | Inspect<br>tree wells<br>for<br>weeds.<br>Remove<br>and treat<br>as<br>needed. | Thomas<br>Lisiak | 1/24/2025<br>10:50 AM | NA    |

**Notes:** Weeds in hardscape and plant material. Xanadu and Kings Canyon. Clover and Poa noted throughout Crescent Park. No weeds noted throughout Crescent Park tree wells. Clover and Kikuyu throughout fescue turf in all quadrants at Gateway Park. Clover and Poa needs to be treated throughout Village Green Park. Kikuyu, Clover and Bermuda grass noted throughout Central Park. Weeds in tree wells in front of Vista

School. Tree wells clean and free of weeds throughout East Park.