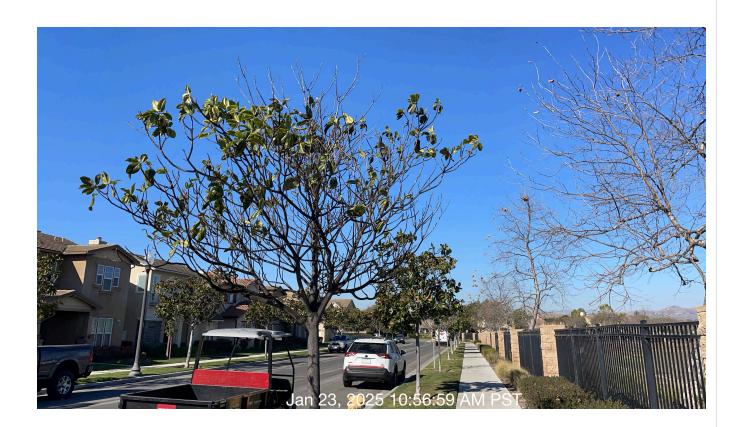

| #  | Task<br>Name                              | Status        | Respons<br>e   | Score(%)          | Task<br>Descripti<br>on                    | Inspecte<br>d By | Inspecte<br>d Date    | Price |
|----|-------------------------------------------|---------------|----------------|-------------------|--------------------------------------------|------------------|-----------------------|-------|
| 21 | Trees -<br>Down and<br>broken<br>branches | Complete<br>d | ACCEPT<br>ABLE | 100/100(1<br>00%) | Removed<br>down and<br>broken<br>branches. | Thomas<br>Lisiak | 1/24/2025<br>10:51 AM | NA    |

Notes: Broken branches throughout Gateway Park.