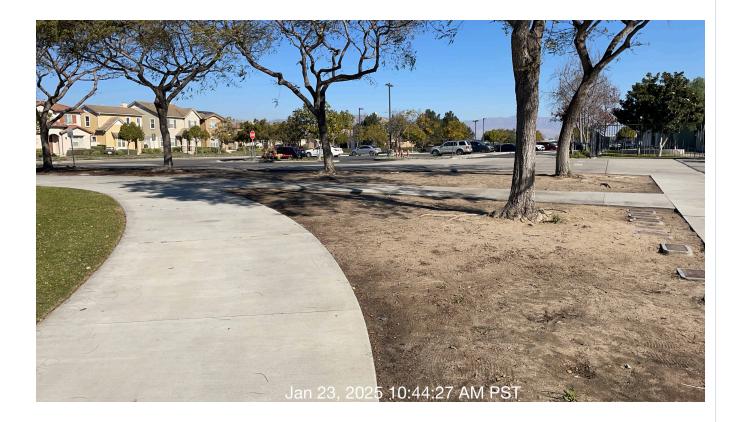

| #  | Task<br>Name     | Status        | Respons<br>e   | Score(%)          | Task<br>Descripti<br>on                | Inspecte<br>d By | Inspecte<br>d Date    | Price |
|----|------------------|---------------|----------------|-------------------|----------------------------------------|------------------|-----------------------|-------|
| 10 | Turf -<br>Mowing | Complete<br>d | ACCEPT<br>ABLE | 100/100(1<br>00%) | Mow turf<br>areas as<br>schedule<br>d. | Thomas<br>Lisiak | 1/24/2025<br>10:46 AM | NA    |

**Notes:** Mower scalped turf next to valve box at Vineyards Park. Area is wet and mushy. Turf has been mowed throughout Vineyards Park. Turf has been mowed throughout East Park.