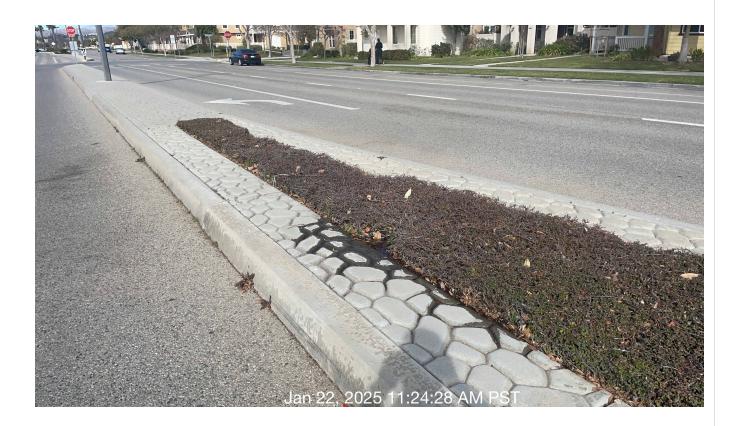

| 4 Irrigation - Complete<br>Run-Off d UNNACC 50/100(50<br>EPTABL E<br>S) Inspect areas of service<br>for water<br>run-off.<br>Repair<br>and<br>replace<br>irrigation<br>when<br>necessar<br>y. | # | Task<br>Name | Status | Respons<br>e | Score(%) | Task<br>Descripti<br>on                                                                                    | Inspecte<br>d By | Inspecte<br>d Date | Price |
|-----------------------------------------------------------------------------------------------------------------------------------------------------------------------------------------------|---|--------------|--------|--------------|----------|------------------------------------------------------------------------------------------------------------|------------------|--------------------|-------|
|                                                                                                                                                                                               | 4 | •            | •      | EPTABL       |          | areas of<br>service<br>for water<br>run-off.<br>Repair<br>and<br>replace<br>irrigation<br>when<br>necessar |                  |                    | NA    |

**Notes:** Run off throughout Vineyards Park basketball courts. Cracked body on sprinkler in median along Garonne. Irrigation continues to leak in median on Garonne. Issue has been

| # | Task<br>Name | Status | Respons<br>e | Score(%) | Task<br>Descripti<br>on | Inspecte<br>d By | Inspecte<br>d Date | Price |  |
|---|--------------|--------|--------------|----------|-------------------------|------------------|--------------------|-------|--|
|---|--------------|--------|--------------|----------|-------------------------|------------------|--------------------|-------|--|

documented in previous reports. Broken irrigation pop up Forest Park Blvd median.