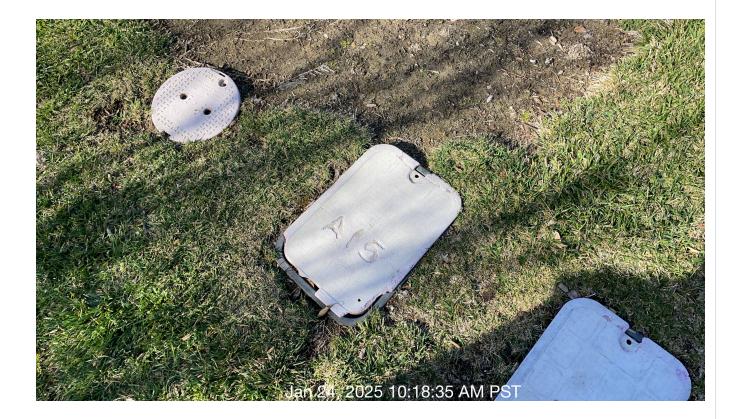

| # | Task<br>Name                   | Status        | Respons<br>e          | Score(%)        | Task<br>Descripti<br>on                                                             | Inspecte<br>d By | Inspecte<br>d Date    | Price |
|---|--------------------------------|---------------|-----------------------|-----------------|-------------------------------------------------------------------------------------|------------------|-----------------------|-------|
| 7 | Irrigation -<br>Valve<br>boxes | Complete<br>d | UNNACC<br>EPTABL<br>E | 50/100(50<br>%) | Inspect<br>areas of<br>service<br>for<br>broken or<br>missing<br>valve box<br>lids. | Thomas<br>Lisiak | 1/24/2025<br>10:58 AM | NA    |

**Notes:** Cracked valve box lid needs to be changed at Village Green Park and Central Park need to get replaced.