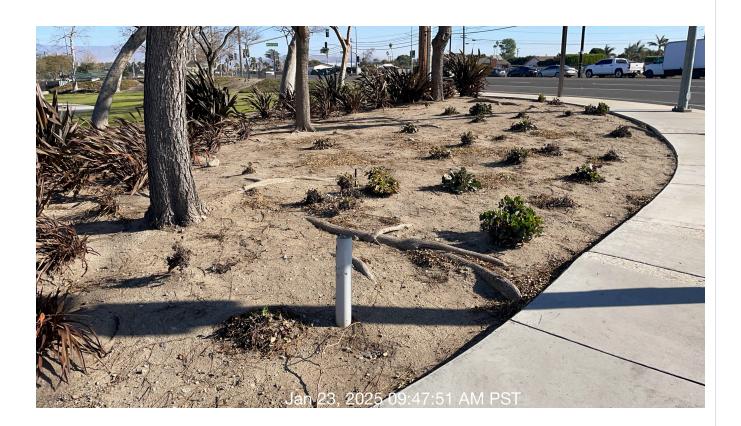

| # | Task<br>Name                    | Status        | Respons<br>e          | Score(%)        | Task<br>Descripti<br>on                                                                              | Inspecte<br>d By | Inspecte<br>d Date    | Price |
|---|---------------------------------|---------------|-----------------------|-----------------|------------------------------------------------------------------------------------------------------|------------------|-----------------------|-------|
| 3 | Planters -<br>Plant<br>material | Complete<br>d | UNNACC<br>EPTABL<br>E | 50/100(50<br>%) | Inspect of<br>degrading<br>or<br>missing<br>plant<br>material.<br>Monitor<br>and treat<br>for pests. | Thomas<br>Lisiak | 1/24/2025<br>10:48 AM | NA    |
|   | sing Cienothu<br>Nature Trail r |               |                       |                 |                                                                                                      |                  |                       |       |

Plant material has signs of previous pest infestation. Bubblers need to be checked along Nature Trail Vines. Society garlic declining health throughout Thames traffic circle. Society garlic in medians green and healthy. Watering issue with traffic circle.