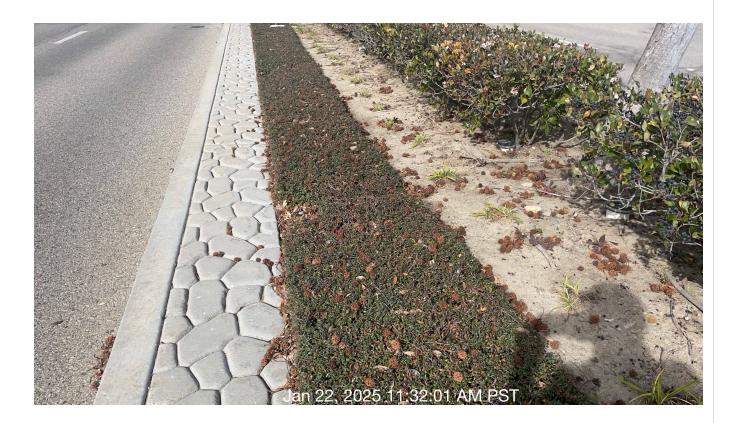

| # | Task<br>Name                    | Status        | Respons<br>e          | Score(%)        | Task<br>Descripti<br>on                                                                              | Inspecte<br>d By | Inspecte<br>d Date    | Price |
|---|---------------------------------|---------------|-----------------------|-----------------|------------------------------------------------------------------------------------------------------|------------------|-----------------------|-------|
| 3 | Planters -<br>Plant<br>material | Complete<br>d | UNNACC<br>EPTABL<br>E | 50/100(50<br>%) | Inspect of<br>degrading<br>or<br>missing<br>plant<br>material.<br>Monitor<br>and treat<br>for pests. | Thomas<br>Lisiak | 1/24/2025<br>10:48 AM | NA    |
|   | sing Cienothu<br>Nature Trail r |               |                       |                 |                                                                                                      |                  |                       |       |

Plant material has signs of previous pest infestation. Bubblers need to be checked along Nature Trail Vines. Society garlic declining health throughout Thames traffic circle. Society garlic in medians green and healthy. Watering issue with traffic circle.