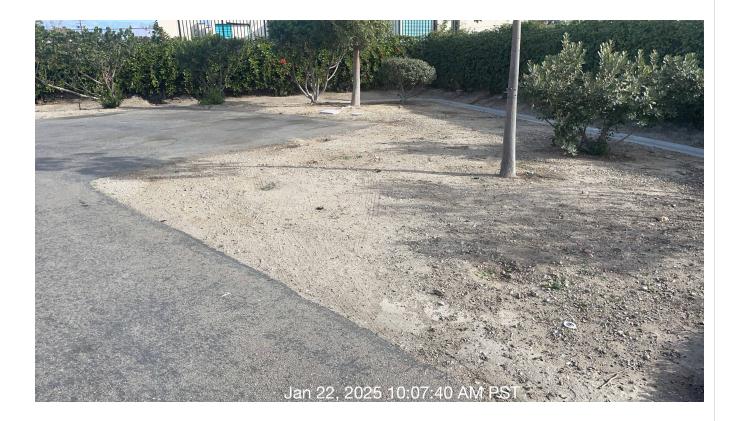

# Inspection Details

| Total Sc            | ore                     | : | 1750/220      | 00 (80%)                       |                 |                                                                                                           |  |  |  |
|---------------------|-------------------------|---|---------------|--------------------------------|-----------------|-----------------------------------------------------------------------------------------------------------|--|--|--|
| Property Na         | ime                     | : | CFD 5-Rive    | rpark                          |                 |                                                                                                           |  |  |  |
| Reference<br>Number |                         | : | INS-3393      | INS-3393                       |                 |                                                                                                           |  |  |  |
| Last Inspec<br>Time | ted                     | : | 1/24/2025 1   | 0:59 AM                        |                 |                                                                                                           |  |  |  |
| Address             |                         | : |               | on Ln, Oxnar<br>fornia, United |                 |                                                                                                           |  |  |  |
| #                   | Task<br>Name            |   | Status        | Respons<br>e                   | Score(%)        | Task<br>Descripti<br>on                                                                                   |  |  |  |
| 1                   | Turf -<br>Bare<br>spots |   | Complete<br>d | UNNACC<br>EPTABL<br>E          | 50/100(50<br>%) | Check all<br>turf areas<br>for bare<br>spots.<br>Add<br>topper<br>and seed<br>as<br>necessar<br>y. Ensure |  |  |  |

Notes: Turf stress at Windrow Park from use. Turf may need fertilization and extra water. Missing lilies throughout Vista School and Del Mar. Plant material was previously trimmed and has not grown back. Area has been sprayed for weeds. Will discuss area in next meeting.