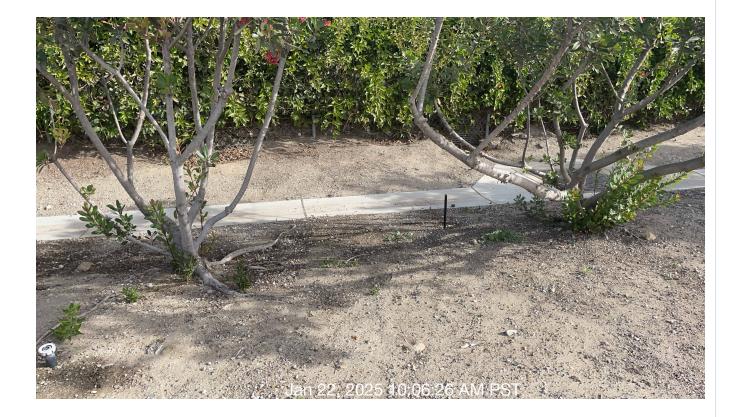

| # | Task<br>Name                    | Status        | Respons<br>e          | Score(%)        | Task<br>Descripti<br>on                                                                              | Inspecte<br>d By | Inspecte<br>d Date    | Price |
|---|---------------------------------|---------------|-----------------------|-----------------|------------------------------------------------------------------------------------------------------|------------------|-----------------------|-------|
| 3 | Planters -<br>Plant<br>material | Complete<br>d | UNNACC<br>EPTABL<br>E | 50/100(50<br>%) | Inspect of<br>degrading<br>or<br>missing<br>plant<br>material.<br>Monitor<br>and treat<br>for pests. | Thomas<br>Lisiak | 1/24/2025<br>10:48 AM | NA    |
|   | sing Cienothu<br>Nature Trail r |               |                       |                 |                                                                                                      |                  |                       |       |

Plant material has signs of previous pest infestation. Bubblers need to be checked along Nature Trail Vines. Society garlic declining health throughout Thames traffic circle. Society garlic in medians green and healthy. Watering issue with traffic circle.