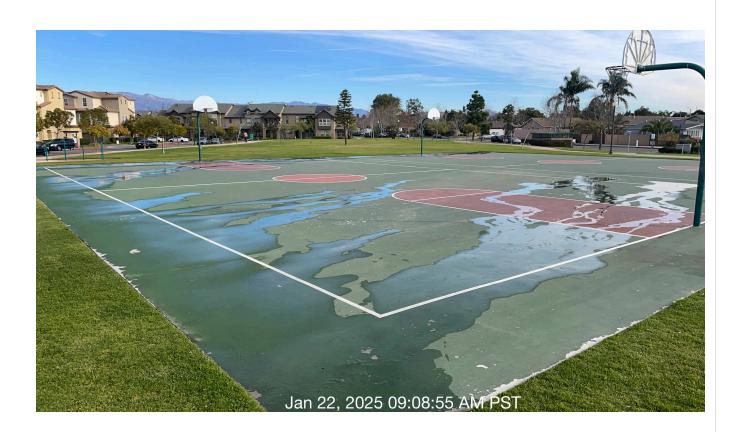

| 4 Irrigation - Complete<br>Run-Off d UNNACC 50/100(50<br>EPTABL E<br>S) Inspect areas of service<br>for water<br>run-off.<br>Repair<br>and<br>replace<br>irrigation<br>when<br>necessar<br>y. | # | Task<br>Name | Status | Respons<br>e | Score(%) | Task<br>Descripti<br>on                                                                                    | Inspecte<br>d By | Inspecte<br>d Date | Price |
|-----------------------------------------------------------------------------------------------------------------------------------------------------------------------------------------------|---|--------------|--------|--------------|----------|------------------------------------------------------------------------------------------------------------|------------------|--------------------|-------|
|                                                                                                                                                                                               | 4 | •            | •      | EPTABL       |          | areas of<br>service<br>for water<br>run-off.<br>Repair<br>and<br>replace<br>irrigation<br>when<br>necessar |                  |                    | NA    |

**Notes:** Run off throughout Vineyards Park basketball courts. Cracked body on sprinkler in median along Garonne. Irrigation continues to leak in median on Garonne. Issue has been

| # | Task<br>Name | Status | Respons<br>e | Score(%) | Task<br>Descripti<br>on | Inspecte<br>d By | Inspecte<br>d Date | Price |  |
|---|--------------|--------|--------------|----------|-------------------------|------------------|--------------------|-------|--|
|---|--------------|--------|--------------|----------|-------------------------|------------------|--------------------|-------|--|

documented in previous reports. Broken irrigation pop up Forest Park Blvd median.