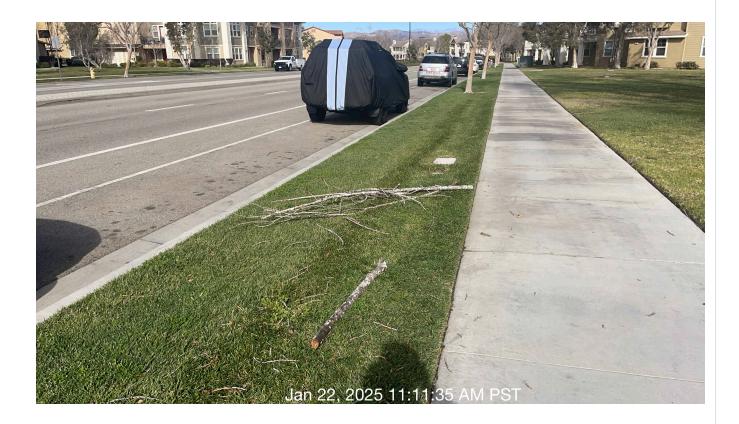

| # | Task<br>Name                                              | Status        | Respons<br>e          | Score(%)        | Task<br>Descripti<br>on                                                  | Inspecte<br>d By | Inspecte<br>d Date    | Price |
|---|-----------------------------------------------------------|---------------|-----------------------|-----------------|--------------------------------------------------------------------------|------------------|-----------------------|-------|
| 2 | General<br>Site<br>Maintena<br>nce -<br>Debris<br>control | Complete<br>d | UNNACC<br>EPTABL<br>E | 50/100(50<br>%) | Remove<br>any<br>debris<br>througho<br>ut parks<br>and right<br>of ways. | Thomas<br>Lisiak | 1/24/2025<br>10:47 AM | NA    |

**Notes:** Dead leftover plant material from previous trimming. Branches from Birch tree in parkway need to be removed. Leaves and debris need to be blown out of Cottoneaster ground cover and removed from median. Piles of green waste still need to be removed from basins. Noted in previous reports.