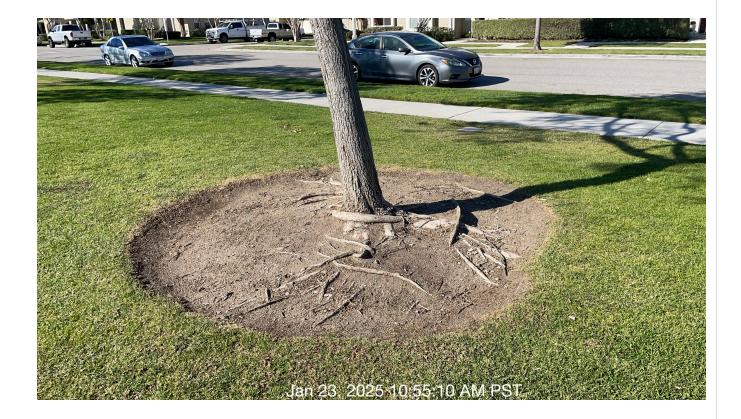

| # | Task<br>Name               | Status        | Respons<br>e          | Score(%)        | Task<br>Descripti<br>on                                                        | Inspecte<br>d By | Inspecte<br>d Date    | Price |
|---|----------------------------|---------------|-----------------------|-----------------|--------------------------------------------------------------------------------|------------------|-----------------------|-------|
| 8 | Trees -<br>Weed<br>control | Complete<br>d | UNNACC<br>EPTABL<br>E | 50/100(50<br>%) | Inspect<br>tree wells<br>for<br>weeds.<br>Remove<br>and treat<br>as<br>needed. | Thomas<br>Lisiak | 1/24/2025<br>10:50 AM | NA    |

**Notes:** Weeds in hardscape and plant material. Xanadu and Kings Canyon. Clover and Poa noted throughout Crescent Park. No weeds noted throughout Crescent Park tree wells. Clover and Kikuyu throughout fescue turf in all quadrants at Gateway Park. Clover and Poa needs to be treated throughout Village Green Park. Kikuyu, Clover and Bermuda grass noted throughout Central Park. Weeds in tree wells in front of Vista

School. Tree wells clean and free of weeds throughout East Park.