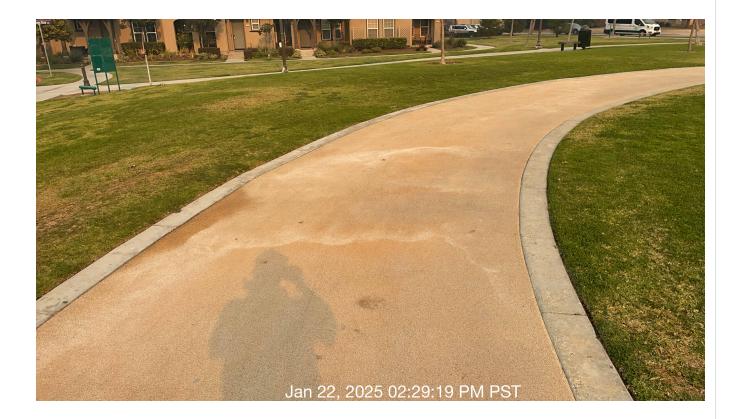

| 6 Irrigation - Complete UNNACC 50/100(50 Inspect Thomas 1/24/2025<br>Wet spots d EPTABL %) areas of Lisiak 10:54 AM<br>E spots in turf and planters. |    |
|------------------------------------------------------------------------------------------------------------------------------------------------------|----|
| Adjust<br>and<br>repair<br>irrigation<br>as<br>needed.                                                                                               | NA |

**Notes:** Tree well flooded and water pooled up in gazebo cement at Vineyards Park.Contractor working in area with high

| # | Task<br>Name | Status | Respons<br>e | Score(%) | Task<br>Descripti<br>on | Inspecte<br>d By | Inspecte<br>d Date | Price |  |
|---|--------------|--------|--------------|----------|-------------------------|------------------|--------------------|-------|--|
|---|--------------|--------|--------------|----------|-------------------------|------------------|--------------------|-------|--|

winds. Break/Leak NE quadrant Gateway Park. Broken/leaking sprinkler in planter along nature trail.