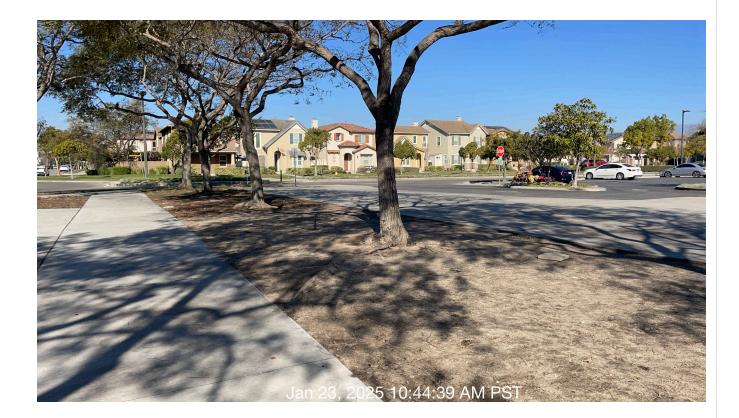

| #  | Task<br>Name     | Status        | Respons<br>e   | Score(%)          | Task<br>Descripti<br>on                        | Inspecte<br>d By | Inspecte<br>d Date    | Price |
|----|------------------|---------------|----------------|-------------------|------------------------------------------------|------------------|-----------------------|-------|
| 11 | Turf -<br>Edging | Complete<br>d | ACCEPT<br>ABLE | 100/100(1<br>00%) | Edge all<br>turf areas<br>as<br>schedule<br>d. | Thomas<br>Lisiak | 1/24/2025<br>10:46 AM | NA    |

**Notes:** Turf has been edged throughout Vineyards Park. Debris not properly blown off is throughout Forest Park Blvd parkways from edging. Turf has been edged throughout East Park.