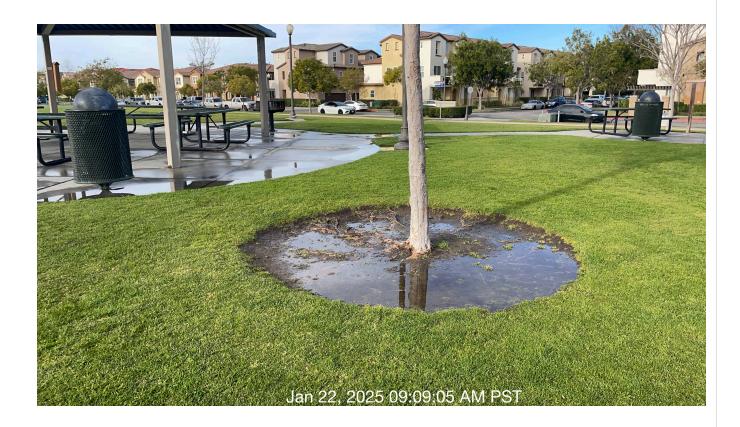

| 6 Irrigation - Complete UNNACC 50/100(50 Inspect Thomas 1/24/2025<br>Wet spots d EPTABL %) areas of Lisiak 10:54 AM<br>E spots in turf and planters. |    |
|------------------------------------------------------------------------------------------------------------------------------------------------------|----|
| Adjust<br>and<br>repair<br>irrigation<br>as<br>needed.                                                                                               | NA |

**Notes:** Tree well flooded and water pooled up in gazebo cement at Vineyards Park.Contractor working in area with high

| # | Task<br>Name | Status | Respons<br>e | Score(%) | Task<br>Descripti<br>on | Inspecte<br>d By | Inspecte<br>d Date | Price |  |
|---|--------------|--------|--------------|----------|-------------------------|------------------|--------------------|-------|--|
|---|--------------|--------|--------------|----------|-------------------------|------------------|--------------------|-------|--|

winds. Break/Leak NE quadrant Gateway Park. Broken/leaking sprinkler in planter along nature trail.