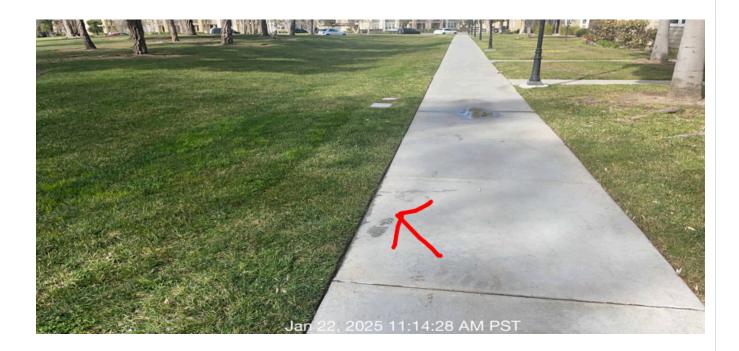

| # | Task<br>Name             | Status        | Respons<br>e          | Score(%)        | Task<br>Descripti<br>on                                                                      | Inspecte<br>d By | Inspecte<br>d Date    | Price |
|---|--------------------------|---------------|-----------------------|-----------------|----------------------------------------------------------------------------------------------|------------------|-----------------------|-------|
| 5 | Irrigation -<br>Coverage | Complete<br>d | UNNACC<br>EPTABL<br>E | 50/100(50<br>%) | Ensure<br>proper<br>sprinkler<br>coverage<br>througho<br>ut turf<br>and<br>planter<br>areas. | Thomas<br>Lisiak | 1/24/2025<br>10:53 AM | NA    |

**Notes:** Dry spot noted Crescent Park. Heat stress and inadequate irrigation coverage noted next to basketball court at Windrow Park.

| # | Task<br>Name | Status | Respons<br>e | Score(%) | Task<br>Descripti<br>on | Inspecte<br>d By | Inspecte<br>d Date | Price |  |
|---|--------------|--------|--------------|----------|-------------------------|------------------|--------------------|-------|--|
|---|--------------|--------|--------------|----------|-------------------------|------------------|--------------------|-------|--|