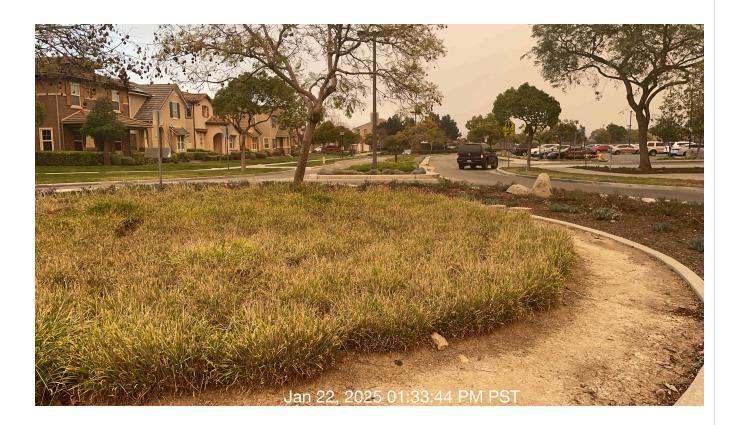

**Notes:** Dry spot noted Crescent Park. Heat stress and inadequate irrigation coverage noted next to basketball court at Windrow Park.

| # | Task<br>Name | Status | Respons<br>e | Score(%) | Task<br>Descripti<br>on | Inspecte<br>d By | Inspecte<br>d Date | Price |  |
|---|--------------|--------|--------------|----------|-------------------------|------------------|--------------------|-------|--|
|---|--------------|--------|--------------|----------|-------------------------|------------------|--------------------|-------|--|

## After Image:

| # | Task<br>Name | Status | Respons<br>e | Score(%) | Task<br>Descripti<br>on | Inspecte<br>d By | Inspecte<br>d Date | Price |  |
|---|--------------|--------|--------------|----------|-------------------------|------------------|--------------------|-------|--|
|---|--------------|--------|--------------|----------|-------------------------|------------------|--------------------|-------|--|