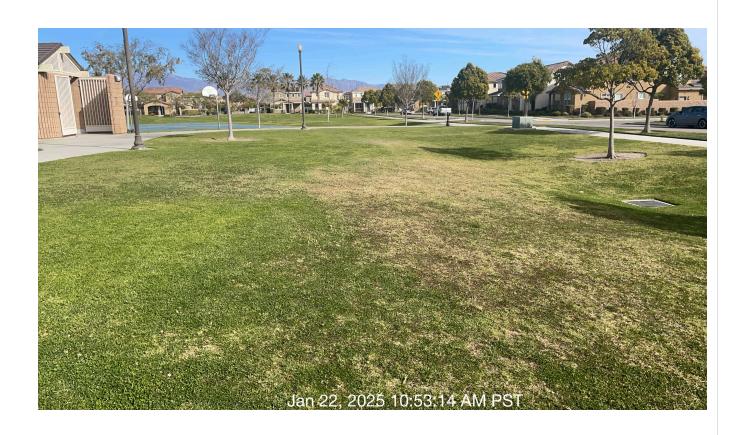

| #  | Task<br>Name     | Status        | Respons<br>e   | Score(%)          | Task<br>Descripti<br>on                | Inspecte<br>d By | Inspecte<br>d Date    | Price |
|----|------------------|---------------|----------------|-------------------|----------------------------------------|------------------|-----------------------|-------|
| 10 | Turf -<br>Mowing | Complete<br>d | ACCEPT<br>ABLE | 100/100(1<br>00%) | Mow turf<br>areas as<br>schedule<br>d. | Thomas<br>Lisiak | 1/24/2025<br>10:46 AM | NA    |

**Notes:** Mower scalped turf next to valve box at Vineyards Park. Area is wet and mushy. Turf has been mowed throughout Vineyards Park. Turf has been mowed throughout East Park.