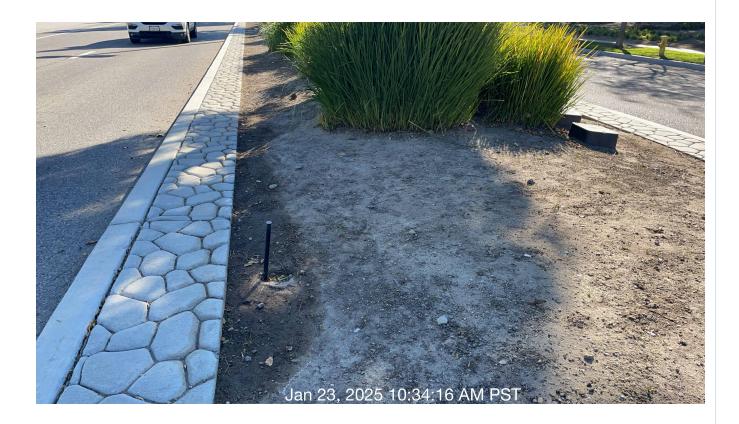

| # | Task<br>Name             | Status        | Respons<br>e          | Score(%)        | Task<br>Descripti<br>on                                                                      | Inspecte<br>d By | Inspecte<br>d Date    | Price |
|---|--------------------------|---------------|-----------------------|-----------------|----------------------------------------------------------------------------------------------|------------------|-----------------------|-------|
| 5 | Irrigation -<br>Coverage | Complete<br>d | UNNACC<br>EPTABL<br>E | 50/100(50<br>%) | Ensure<br>proper<br>sprinkler<br>coverage<br>througho<br>ut turf<br>and<br>planter<br>areas. | Thomas<br>Lisiak | 1/24/2025<br>10:53 AM | NA    |

**Notes:** Dry spot noted Crescent Park. Heat stress and inadequate irrigation coverage noted next to basketball court at Windrow Park.

| # | Task<br>Name | Status | Respons<br>e | Score(%) | Task<br>Descripti<br>on | Inspecte<br>d By | Inspecte<br>d Date | Price |  |
|---|--------------|--------|--------------|----------|-------------------------|------------------|--------------------|-------|--|
|---|--------------|--------|--------------|----------|-------------------------|------------------|--------------------|-------|--|