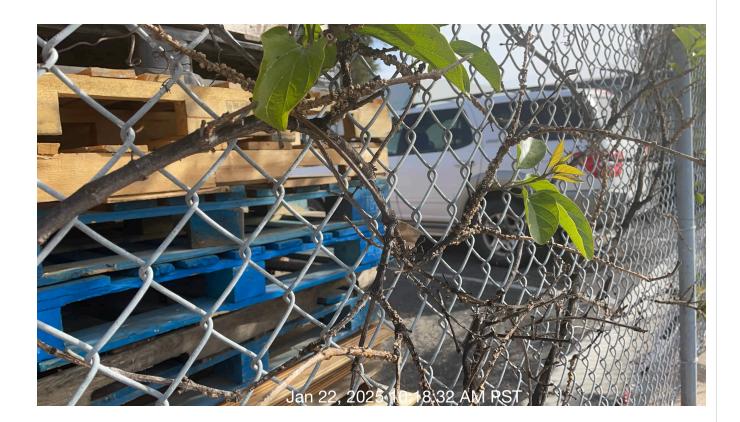

**Notes:** Pest issues on Vines along Nature Trail. Multiple vines declining health and several dying. Will need to be replaced. Contractor to address issue. Pest issues on small CoffeeBerry plant near (2) established plants previously removed. Scale pest issues throughout Magnolia trees along Lakeview need to be treated. Dark sooty material and sap noted. Trees showing fast decline in health.