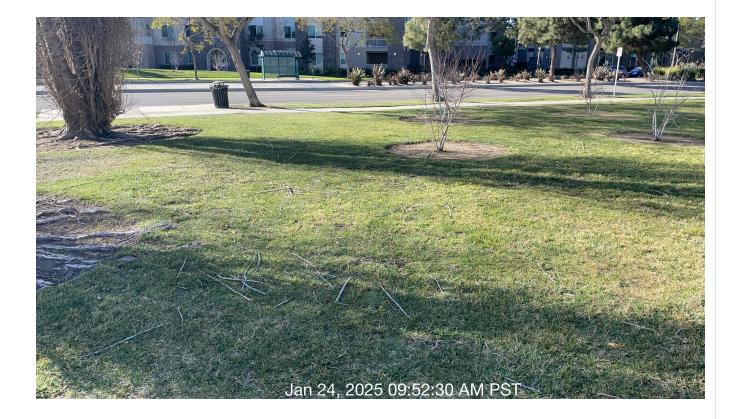

# Inspection Details

| Total Sc            | ore                     | : | 1750/220      | 00 (80%)                       |                 |                                                                                                           |  |  |  |
|---------------------|-------------------------|---|---------------|--------------------------------|-----------------|-----------------------------------------------------------------------------------------------------------|--|--|--|
| Property Na         | ime                     | : | CFD 5-Rive    | rpark                          |                 |                                                                                                           |  |  |  |
| Reference<br>Number |                         | : | INS-3393      | INS-3393                       |                 |                                                                                                           |  |  |  |
| Last Inspec<br>Time | ted                     | : | 1/24/2025 1   | 0:59 AM                        |                 |                                                                                                           |  |  |  |
| Address             |                         | : |               | on Ln, Oxnar<br>fornia, United |                 |                                                                                                           |  |  |  |
| #                   | Task<br>Name            |   | Status        | Respons<br>e                   | Score(%)        | Task<br>Descripti<br>on                                                                                   |  |  |  |
| 1                   | Turf -<br>Bare<br>spots |   | Complete<br>d | UNNACC<br>EPTABL<br>E          | 50/100(50<br>%) | Check all<br>turf areas<br>for bare<br>spots.<br>Add<br>topper<br>and seed<br>as<br>necessar<br>y. Ensure |  |  |  |

Notes: Turf stress at Windrow Park from use. Turf may need fertilization and extra water. Missing lilies throughout Vista School and Del Mar. Plant material was previously trimmed and has not grown back. Area has been sprayed for weeds. Will discuss area in next meeting.