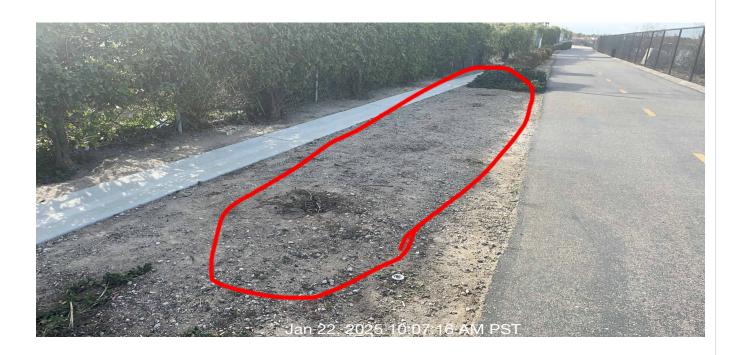

# Inspection Details

| Total Sc            | ore                     | : | 1750/220      | 00 (80%)                       |                 |                                                                                                           |  |  |  |
|---------------------|-------------------------|---|---------------|--------------------------------|-----------------|-----------------------------------------------------------------------------------------------------------|--|--|--|
| Property Na         | ime                     | : | CFD 5-Rive    | rpark                          |                 |                                                                                                           |  |  |  |
| Reference<br>Number |                         | : | INS-3393      | INS-3393                       |                 |                                                                                                           |  |  |  |
| Last Inspec<br>Time | ted                     | : | 1/24/2025 1   | 0:59 AM                        |                 |                                                                                                           |  |  |  |
| Address             |                         | : |               | on Ln, Oxnar<br>fornia, United |                 |                                                                                                           |  |  |  |
| #                   | Task<br>Name            |   | Status        | Respons<br>e                   | Score(%)        | Task<br>Descripti<br>on                                                                                   |  |  |  |
| 1                   | Turf -<br>Bare<br>spots |   | Complete<br>d | UNNACC<br>EPTABL<br>E          | 50/100(50<br>%) | Check all<br>turf areas<br>for bare<br>spots.<br>Add<br>topper<br>and seed<br>as<br>necessar<br>y. Ensure |  |  |  |

Notes: Turf stress at Windrow Park from use. Turf may need fertilization and extra water. Missing lilies throughout Vista School and Del Mar. Plant material was previously trimmed and has not grown back. Area has been sprayed for weeds. Will discuss area in next meeting.