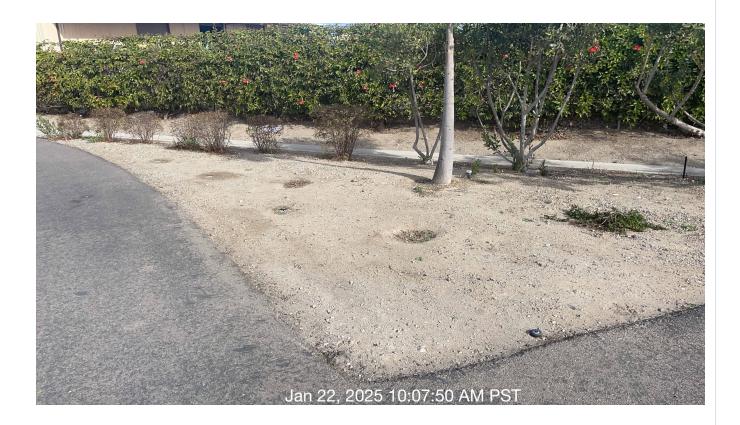

# Inspection Details

| Total Sc            | ore                     | : | 1750/220      | 00 (80%)                       |                 |                                                                                                           |  |  |  |
|---------------------|-------------------------|---|---------------|--------------------------------|-----------------|-----------------------------------------------------------------------------------------------------------|--|--|--|
| Property Na         | ime                     | : | CFD 5-Rive    | rpark                          |                 |                                                                                                           |  |  |  |
| Reference<br>Number |                         | : | INS-3393      | INS-3393                       |                 |                                                                                                           |  |  |  |
| Last Inspec<br>Time | ted                     | : | 1/24/2025 1   | 0:59 AM                        |                 |                                                                                                           |  |  |  |
| Address             |                         | : |               | on Ln, Oxnar<br>fornia, United |                 |                                                                                                           |  |  |  |
| #                   | Task<br>Name            |   | Status        | Respons<br>e                   | Score(%)        | Task<br>Descripti<br>on                                                                                   |  |  |  |
| 1                   | Turf -<br>Bare<br>spots |   | Complete<br>d | UNNACC<br>EPTABL<br>E          | 50/100(50<br>%) | Check all<br>turf areas<br>for bare<br>spots.<br>Add<br>topper<br>and seed<br>as<br>necessar<br>y. Ensure |  |  |  |

Notes: Turf stress at Windrow Park from use. Turf may need fertilization and extra water. Missing lilies throughout Vista School and Del Mar. Plant material was previously trimmed and has not grown back. Area has been sprayed for weeds. Will discuss area in next meeting.