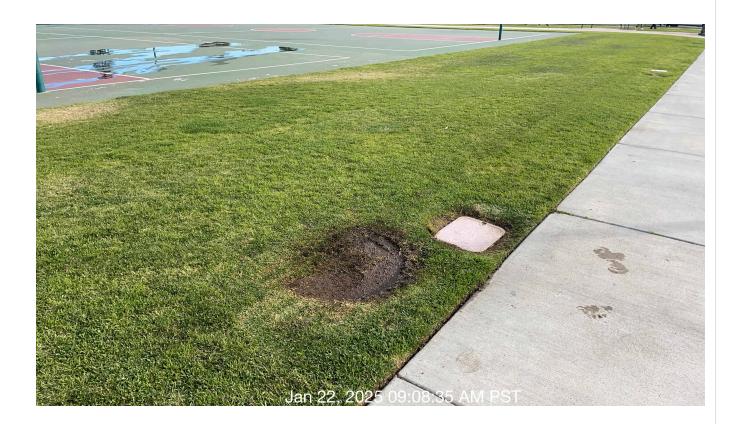

# Inspection Details

| Total Sc            | ore                     | : | 1750/220      | 00 (80%)                       |                 |                                                                                                           |  |  |  |
|---------------------|-------------------------|---|---------------|--------------------------------|-----------------|-----------------------------------------------------------------------------------------------------------|--|--|--|
| Property Na         | ime                     | : | CFD 5-Rive    | rpark                          |                 |                                                                                                           |  |  |  |
| Reference<br>Number |                         | : | INS-3393      | INS-3393                       |                 |                                                                                                           |  |  |  |
| Last Inspec<br>Time | ted                     | : | 1/24/2025 1   | 0:59 AM                        |                 |                                                                                                           |  |  |  |
| Address             |                         | : |               | on Ln, Oxnar<br>fornia, United |                 |                                                                                                           |  |  |  |
| #                   | Task<br>Name            |   | Status        | Respons<br>e                   | Score(%)        | Task<br>Descripti<br>on                                                                                   |  |  |  |
| 1                   | Turf -<br>Bare<br>spots |   | Complete<br>d | UNNACC<br>EPTABL<br>E          | 50/100(50<br>%) | Check all<br>turf areas<br>for bare<br>spots.<br>Add<br>topper<br>and seed<br>as<br>necessar<br>y. Ensure |  |  |  |