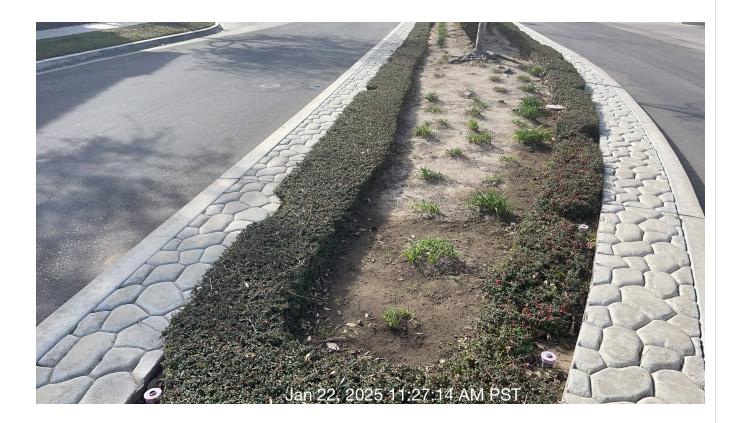

| # | Task<br>Name                    | Status        | Respons<br>e          | Score(%)        | Task<br>Descripti<br>on                                                                              | Inspecte<br>d By | Inspecte<br>d Date    | Price |
|---|---------------------------------|---------------|-----------------------|-----------------|------------------------------------------------------------------------------------------------------|------------------|-----------------------|-------|
| 3 | Planters -<br>Plant<br>material | Complete<br>d | UNNACC<br>EPTABL<br>E | 50/100(50<br>%) | Inspect of<br>degrading<br>or<br>missing<br>plant<br>material.<br>Monitor<br>and treat<br>for pests. | Thomas<br>Lisiak | 1/24/2025<br>10:48 AM | NA    |
|   | sing Cienothu<br>Nature Trail r |               |                       |                 |                                                                                                      |                  |                       |       |

Plant material has signs of previous pest infestation. Bubblers need to be checked along Nature Trail Vines. Society garlic declining health throughout Thames traffic circle. Society garlic in medians green and healthy. Watering issue with traffic circle.