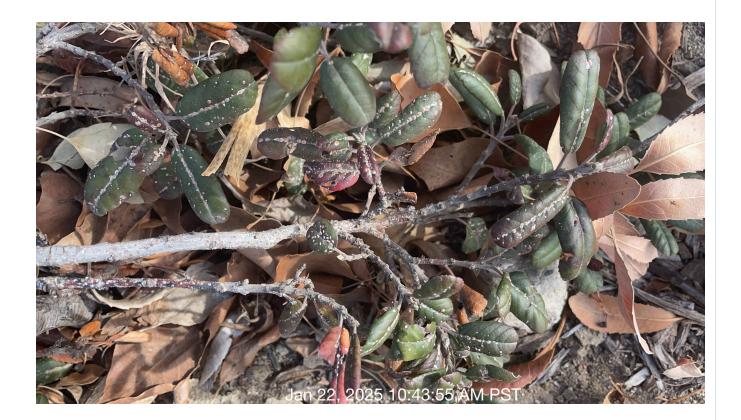

| # | Task<br>Name                    | Status        | Respons<br>e          | Score(%)        | Task<br>Descripti<br>on                                                                              | Inspecte<br>d By | Inspecte<br>d Date    | Price |
|---|---------------------------------|---------------|-----------------------|-----------------|------------------------------------------------------------------------------------------------------|------------------|-----------------------|-------|
| 3 | Planters -<br>Plant<br>material | Complete<br>d | UNNACC<br>EPTABL<br>E | 50/100(50<br>%) | Inspect of<br>degrading<br>or<br>missing<br>plant<br>material.<br>Monitor<br>and treat<br>for pests. | Thomas<br>Lisiak | 1/24/2025<br>10:48 AM | NA    |
|   | sing Cienothu<br>Nature Trail r |               |                       |                 |                                                                                                      |                  |                       |       |

Plant material has signs of previous pest infestation. Bubblers need to be checked along Nature Trail Vines. Society garlic declining health throughout Thames traffic circle. Society garlic in medians green and healthy. Watering issue with traffic circle.