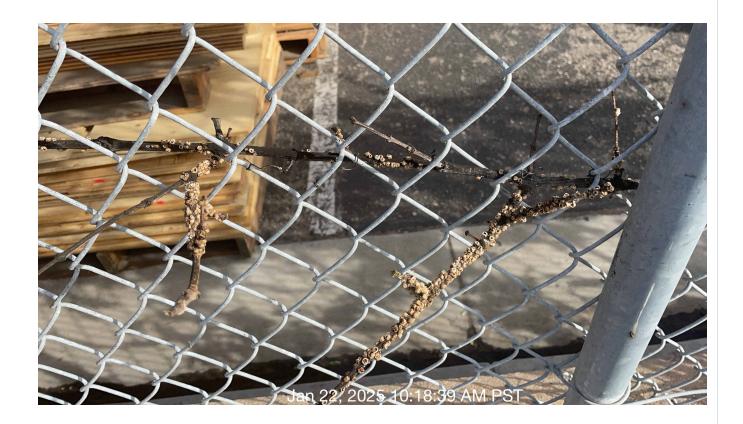

**Notes:** Pest issues on Vines along Nature Trail. Multiple vines declining health and several dying. Will need to be replaced. Contractor to address issue. Pest issues on small CoffeeBerry plant near (2) established plants previously removed. Scale pest issues throughout Magnolia trees along Lakeview need to be treated. Dark sooty material and sap noted. Trees showing fast decline in health.