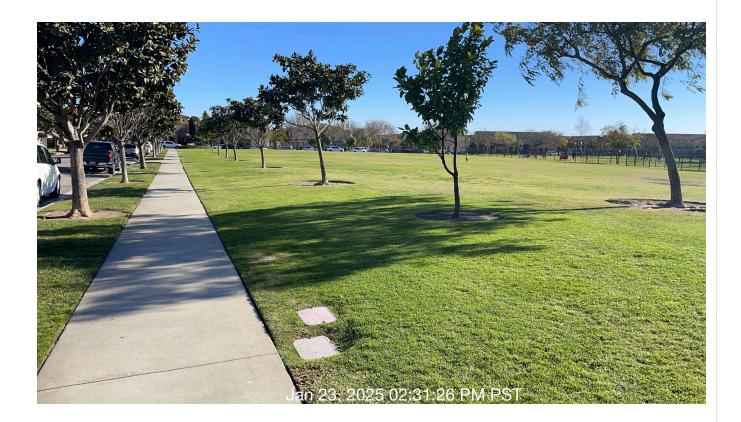

| # | Task<br>Name               | Status        | Respons<br>e          | Score(%)        | Task<br>Descripti<br>on                                                        | Inspecte<br>d By | Inspecte<br>d Date    | Price |
|---|----------------------------|---------------|-----------------------|-----------------|--------------------------------------------------------------------------------|------------------|-----------------------|-------|
| 8 | Trees -<br>Weed<br>control | Complete<br>d | UNNACC<br>EPTABL<br>E | 50/100(50<br>%) | Inspect<br>tree wells<br>for<br>weeds.<br>Remove<br>and treat<br>as<br>needed. | Thomas<br>Lisiak | 1/24/2025<br>10:50 AM | NA    |

**Notes:** Weeds in hardscape and plant material. Xanadu and Kings Canyon. Clover and Poa noted throughout Crescent Park. No weeds noted throughout Crescent Park tree wells. Clover and Kikuyu throughout fescue turf in all quadrants at Gateway Park. Clover and Poa needs to be treated throughout Village Green Park. Kikuyu, Clover and Bermuda grass noted throughout Central Park. Weeds in tree wells in front of Vista

School. Tree wells clean and free of weeds throughout East Park.