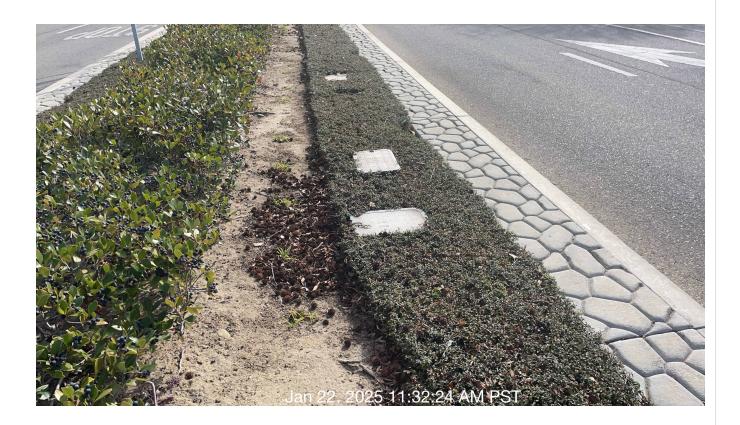

| # | Task<br>Name                    | Status        | Respons<br>e          | Score(%)        | Task<br>Descripti<br>on                                                                              | Inspecte<br>d By | Inspecte<br>d Date    | Price |
|---|---------------------------------|---------------|-----------------------|-----------------|------------------------------------------------------------------------------------------------------|------------------|-----------------------|-------|
| 3 | Planters -<br>Plant<br>material | Complete<br>d | UNNACC<br>EPTABL<br>E | 50/100(50<br>%) | Inspect of<br>degrading<br>or<br>missing<br>plant<br>material.<br>Monitor<br>and treat<br>for pests. | Thomas<br>Lisiak | 1/24/2025<br>10:48 AM | NA    |
|   | sing Cienothu<br>Nature Trail r |               |                       |                 |                                                                                                      |                  |                       |       |

Plant material has signs of previous pest infestation. Bubblers need to be checked along Nature Trail Vines. Society garlic declining health throughout Thames traffic circle. Society garlic in medians green and healthy. Watering issue with traffic circle.