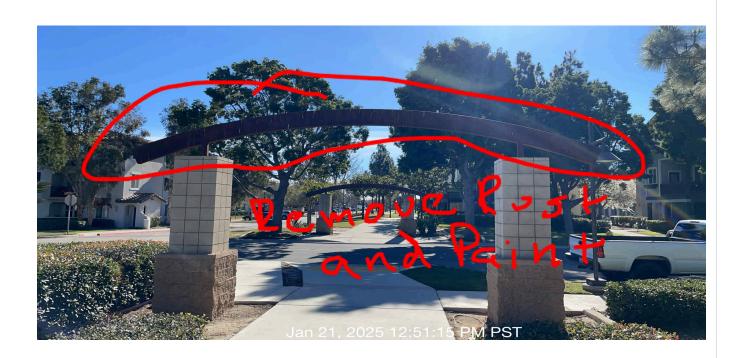

93030, California, United

States

| # | Task<br>Name                                      | Status        | Respons<br>e          | Score(%)        | Task<br>Descripti<br>on                                                                                                | Inspecte<br>d By | Inspecte<br>d Date    | Price |
|---|---------------------------------------------------|---------------|-----------------------|-----------------|------------------------------------------------------------------------------------------------------------------------|------------------|-----------------------|-------|
| 1 | General<br>Site<br>Maintena<br>nce -<br>Amenities | Complete<br>d | UNNACC<br>EPTABL<br>E | 50/100(50<br>%) | Check all amenities . (Benches , bbqs, kiosks). Clean as necessar y. Report deficienci es to District represent ative. | Jose<br>Sanchez  | 1/21/2025<br>12:51 PM | NA    |

**Notes:** Missing light pole, also arches need to be sanded and repainted.

| # | Task<br>Name                                     | Status        | Respons<br>e          | Score(%)        | Task<br>Descripti<br>on                                                                                           | Inspecte<br>d By | Inspecte<br>d Date    | Price |
|---|--------------------------------------------------|---------------|-----------------------|-----------------|-------------------------------------------------------------------------------------------------------------------|------------------|-----------------------|-------|
| 2 | General<br>Site<br>Maintena<br>nce -<br>Graffiti | Complete<br>d | UNNACC<br>EPTABL<br>E | 50/100(50<br>%) | Remove<br>all graffiti<br>as<br>necessar<br>y. Report<br>to District<br>represent<br>ative if<br>out of<br>scope. | Jose<br>Sanchez  | 1/21/2025<br>12:51 PM | NA    |