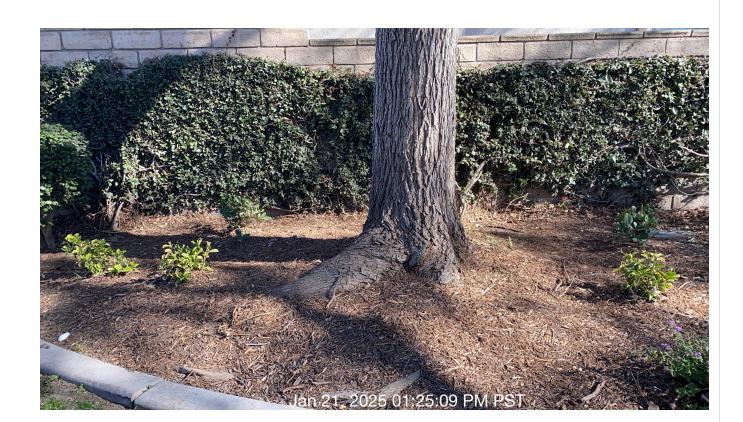

**Notes:** Hardscape has been cleared from debris.

| #  | Task<br>Name                   | Status        | Respons<br>e   | Score(%)          | Task<br>Descripti<br>on                                             | Inspecte<br>d By    | Inspecte<br>d Date    | Price |
|----|--------------------------------|---------------|----------------|-------------------|---------------------------------------------------------------------|---------------------|-----------------------|-------|
| 12 | Planters -<br>Shrub<br>pruning | Complete<br>d | ACCEPT<br>ABLE | 100/100(1<br>00%) | Prune all<br>shrubs<br>and<br>planter<br>areas as<br>schedule<br>d. | Gustavo<br>Martinez | 1/21/2025<br>01:23 PM | NA    |

**Notes:** Shrubs and wall vine have been trimmed correctly.

| #  | Task<br>Name                  | Status        | Respons<br>e   | Score(%)          | Task<br>Descripti<br>on                                       | Inspecte<br>d By    | Inspecte<br>d Date    | Price |
|----|-------------------------------|---------------|----------------|-------------------|---------------------------------------------------------------|---------------------|-----------------------|-------|
| 13 | Planters -<br>Weed<br>control | Complete<br>d | ACCEPT<br>ABLE | 100/100(1<br>00%) | Remove<br>and<br>control all<br>weeds in<br>planter<br>areas. | Gustavo<br>Martinez | 1/21/2025<br>01:24 PM | NA    |