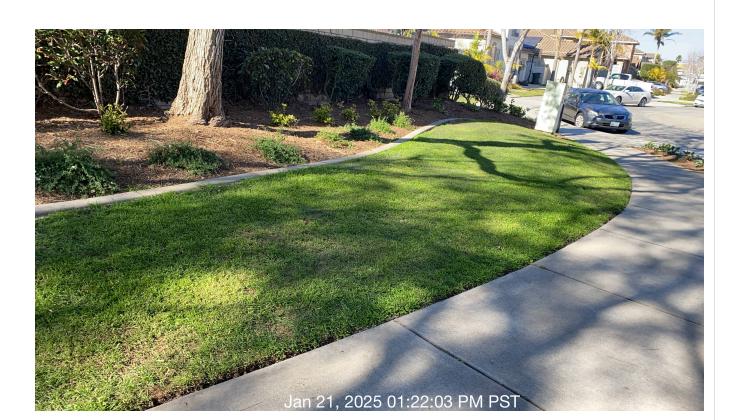

Notes: Turf has been mowed correctly.

| # | Task<br>Name     | Status        | Respons<br>e   | Score(%)          | Task<br>Descripti<br>on                        | Inspecte<br>d By    | Inspecte<br>d Date    | Price |
|---|------------------|---------------|----------------|-------------------|------------------------------------------------|---------------------|-----------------------|-------|
| 5 | Turf -<br>Edging | Complete<br>d | ACCEPT<br>ABLE | 100/100(1<br>00%) | Edge all<br>turf areas<br>as<br>schedule<br>d. | Gustavo<br>Martinez | 1/21/2025<br>01:20 PM | NA    |

**Notes:** Edging has been completed.

| # | Task<br>Name        | Status        | Respons<br>e   | Score(%)          | Task<br>Descripti<br>on                                                           | Inspecte<br>d By    | Inspecte<br>d Date    | Price |
|---|---------------------|---------------|----------------|-------------------|-----------------------------------------------------------------------------------|---------------------|-----------------------|-------|
| 6 | Turf - Low<br>Spots | Complete<br>d | ACCEPT<br>ABLE | 100/100(1<br>00%) | Check all<br>turf areas<br>for low<br>spots. Fill<br>with<br>topper as<br>needed. | Gustavo<br>Martinez | 1/21/2025<br>01:27 PM | NA    |