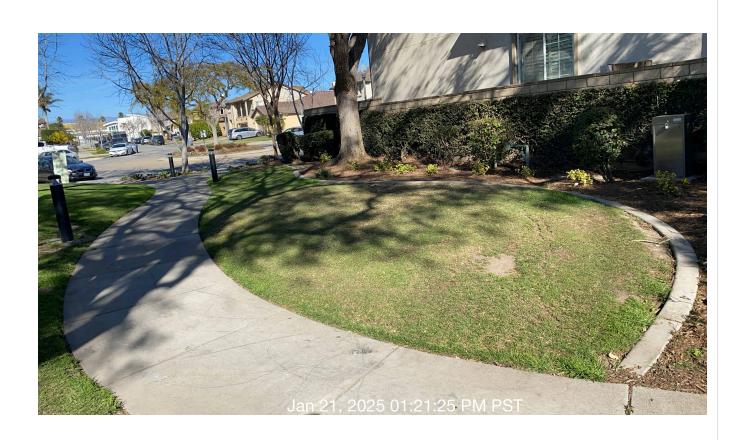

**Notes:** Drip hose has a small gate. Will need attention.

| # | Task<br>Name     | Status        | Respons<br>e   | Score(%)          | Task<br>Descripti<br>on                | Inspecte<br>d By    | Inspecte<br>d Date    | Price |
|---|------------------|---------------|----------------|-------------------|----------------------------------------|---------------------|-----------------------|-------|
| 4 | Turf -<br>Mowing | Complete<br>d | ACCEPT<br>ABLE | 100/100(1<br>00%) | Mow turf<br>areas as<br>schedule<br>d. | Gustavo<br>Martinez | 1/21/2025<br>01:21 PM | NA    |

Notes: Turf has been mowed correctly.

| # | Task<br>Name     | Status        | Respons<br>e   | Score(%)          | Task<br>Descripti<br>on                        | Inspecte<br>d By    | Inspecte<br>d Date    | Price |
|---|------------------|---------------|----------------|-------------------|------------------------------------------------|---------------------|-----------------------|-------|
| 5 | Turf -<br>Edging | Complete<br>d | ACCEPT<br>ABLE | 100/100(1<br>00%) | Edge all<br>turf areas<br>as<br>schedule<br>d. | Gustavo<br>Martinez | 1/21/2025<br>01:20 PM | NA    |