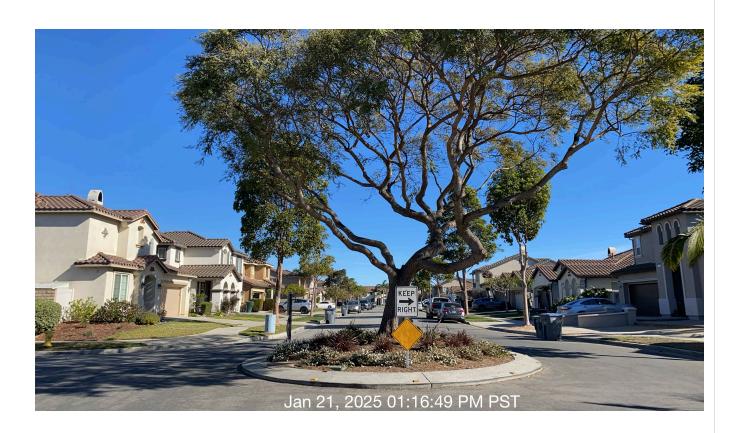

**Notes:** No trees or broken branches to report.

| #  | Task<br>Name                     | Status        | Respons<br>e   | Score(%)          | Task<br>Descripti<br>on                                                                                    | Inspecte<br>d By    | Inspecte<br>d Date    | Price |
|----|----------------------------------|---------------|----------------|-------------------|------------------------------------------------------------------------------------------------------------|---------------------|-----------------------|-------|
| 20 | Trees -<br>Sidewalks<br>/Streets | Complete<br>d | ACCEPT<br>ABLE | 100/100(1<br>00%) | Inspect<br>areas of<br>service to<br>ensure<br>trees are<br>not<br>encroachi<br>ng on<br>right of<br>ways. | Gustavo<br>Martinez | 1/21/2025<br>01:45 PM | NA    |
| #  | Task<br>Name                     | Status        | Respons<br>e   | Score(%)          | Task<br>Descripti<br>on                                                                                    | Inspecte<br>d By    | Inspecte<br>d Date    | Price |
| 21 | Trees -<br>Weed<br>control       | Complete<br>d | ACCEPT<br>ABLE | 100/100(1<br>00%) | Inspect<br>tree wells<br>for<br>weeds.<br>Remove<br>and treat<br>as<br>needed.                             | Gustavo<br>Martinez | 1/21/2025<br>01:25 PM | NA    |

**Notes:** Weeds around trees are under control.