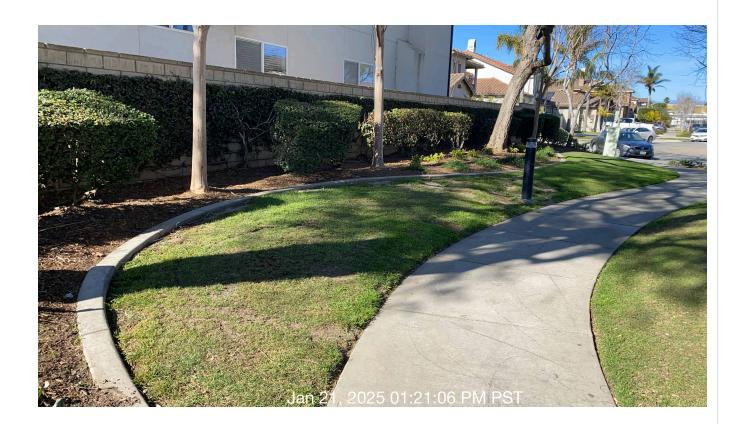

**Notes:** Drip hose has a small gate. Will need attention.

| # | Task<br>Name     | Status        | Respons<br>e   | Score(%)          | Task<br>Descripti<br>on                | Inspecte<br>d By    | Inspecte<br>d Date    | Price |
|---|------------------|---------------|----------------|-------------------|----------------------------------------|---------------------|-----------------------|-------|
| 4 | Turf -<br>Mowing | Complete<br>d | ACCEPT<br>ABLE | 100/100(1<br>00%) | Mow turf<br>areas as<br>schedule<br>d. | Gustavo<br>Martinez | 1/21/2025<br>01:21 PM | NA    |

Notes: Turf has been mowed correctly.

| # | Task<br>Name     | Status        | Respons<br>e   | Score(%)          | Task<br>Descripti<br>on                        | Inspecte<br>d By    | Inspecte<br>d Date    | Price |
|---|------------------|---------------|----------------|-------------------|------------------------------------------------|---------------------|-----------------------|-------|
| 5 | Turf -<br>Edging | Complete<br>d | ACCEPT<br>ABLE | 100/100(1<br>00%) | Edge all<br>turf areas<br>as<br>schedule<br>d. | Gustavo<br>Martinez | 1/21/2025<br>01:20 PM | NA    |