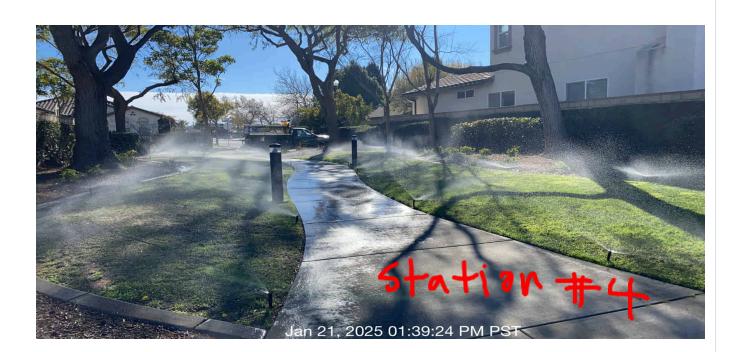

Notes: Schedule is correct, adjust as needed.

| #  | Task<br>Name             | Status        | Respons<br>e   | Score(%)          | Task<br>Descripti<br>on                                              | Inspecte<br>d By    | Inspecte<br>d Date    | Price |
|----|--------------------------|---------------|----------------|-------------------|----------------------------------------------------------------------|---------------------|-----------------------|-------|
| 16 | Irrigation -<br>Coverage | Complete<br>d | ACCEPT<br>ABLE | 100/100(1<br>00%) | Ensure proper sprinkler coverage througho ut turf and planter areas. | Gustavo<br>Martinez | 1/21/2025<br>01:44 PM | NA    |

**Notes:** Coverage is correct. Inspection will be completed in a spaced pattern.