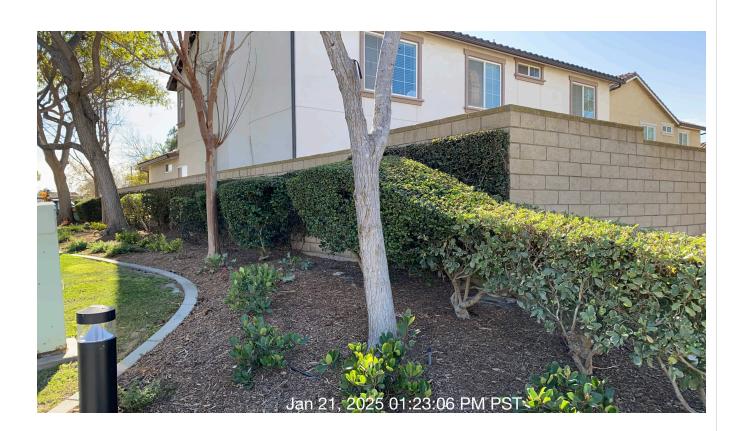

**Notes:** Hardscape has been cleared from debris.

| #  | Task<br>Name                   | Status        | Respons<br>e   | Score(%)          | Task<br>Descripti<br>on                                             | Inspecte<br>d By    | Inspecte<br>d Date    | Price |
|----|--------------------------------|---------------|----------------|-------------------|---------------------------------------------------------------------|---------------------|-----------------------|-------|
| 12 | Planters -<br>Shrub<br>pruning | Complete<br>d | ACCEPT<br>ABLE | 100/100(1<br>00%) | Prune all<br>shrubs<br>and<br>planter<br>areas as<br>schedule<br>d. | Gustavo<br>Martinez | 1/21/2025<br>01:23 PM | NA    |

**Notes:** Shrubs and wall vine have been trimmed correctly.

| #  | Task<br>Name                  | Status        | Respons<br>e   | Score(%)          | Task<br>Descripti<br>on                                       | Inspecte<br>d By    | Inspecte<br>d Date    | Price |
|----|-------------------------------|---------------|----------------|-------------------|---------------------------------------------------------------|---------------------|-----------------------|-------|
| 13 | Planters -<br>Weed<br>control | Complete<br>d | ACCEPT<br>ABLE | 100/100(1<br>00%) | Remove<br>and<br>control all<br>weeds in<br>planter<br>areas. | Gustavo<br>Martinez | 1/21/2025<br>01:24 PM | NA    |