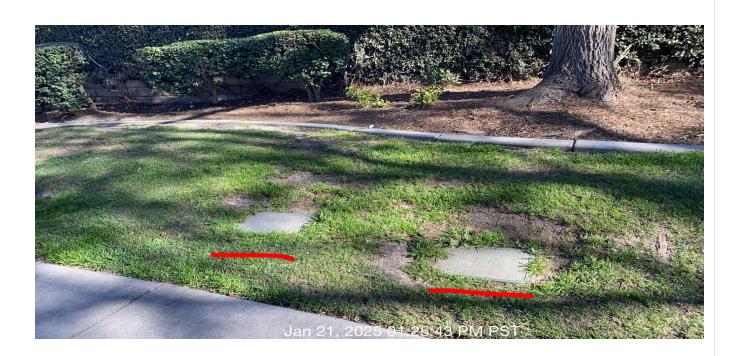

| #  | Task<br>Name                   | Status        | Respons<br>e   | Score(%)          | Task<br>Descripti<br>on                                                             | Inspecte<br>d By    | Inspecte<br>d Date    | Price |
|----|--------------------------------|---------------|----------------|-------------------|-------------------------------------------------------------------------------------|---------------------|-----------------------|-------|
| 18 | Irrigation -<br>Valve<br>boxes | Complete<br>d | ACCEPT<br>ABLE | 100/100(1<br>00%) | Inspect<br>areas of<br>service<br>for<br>broken or<br>missing<br>valve box<br>lids. | Gustavo<br>Martinez | 1/21/2025<br>01:44 PM | NA    |

**Notes:** Valve box lids are in good shape.

| #  | Task<br>Name                              | Status        | Respons<br>e   | Score(%)          | Task<br>Descripti<br>on           | Inspecte<br>d By    | Inspecte<br>d Date    | Price |
|----|-------------------------------------------|---------------|----------------|-------------------|-----------------------------------|---------------------|-----------------------|-------|
| 19 | Trees -<br>Down and<br>broken<br>branches | Complete<br>d | ACCEPT<br>ABLE | 100/100(1<br>00%) | Removed down and broken branches. | Gustavo<br>Martinez | 1/21/2025<br>01:45 PM | NA    |