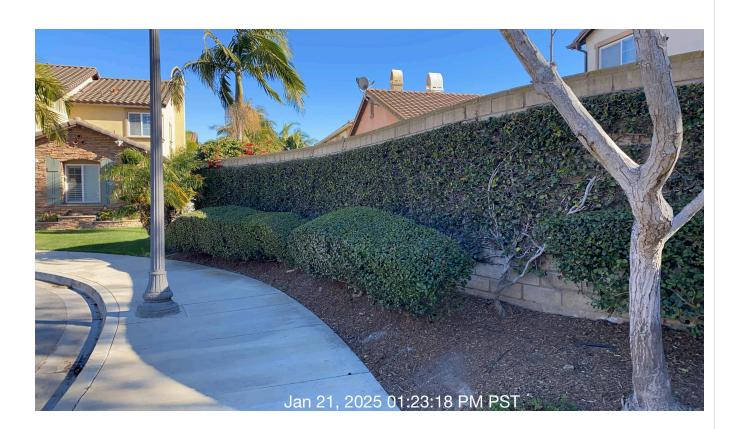

**Notes:** Hardscape has been cleared from debris.

| #  | Task<br>Name                   | Status        | Respons<br>e   | Score(%)          | Task<br>Descripti<br>on                                             | Inspecte<br>d By    | Inspecte<br>d Date    | Price |
|----|--------------------------------|---------------|----------------|-------------------|---------------------------------------------------------------------|---------------------|-----------------------|-------|
| 12 | Planters -<br>Shrub<br>pruning | Complete<br>d | ACCEPT<br>ABLE | 100/100(1<br>00%) | Prune all<br>shrubs<br>and<br>planter<br>areas as<br>schedule<br>d. | Gustavo<br>Martinez | 1/21/2025<br>01:23 PM | NA    |

**Notes:** Shrubs and wall vine have been trimmed correctly.

| #  | Task<br>Name                  | Status        | Respons<br>e   | Score(%)          | Task<br>Descripti<br>on                                       | Inspecte<br>d By    | Inspecte<br>d Date    | Price |
|----|-------------------------------|---------------|----------------|-------------------|---------------------------------------------------------------|---------------------|-----------------------|-------|
| 13 | Planters -<br>Weed<br>control | Complete<br>d | ACCEPT<br>ABLE | 100/100(1<br>00%) | Remove<br>and<br>control all<br>weeds in<br>planter<br>areas. | Gustavo<br>Martinez | 1/21/2025<br>01:24 PM | NA    |