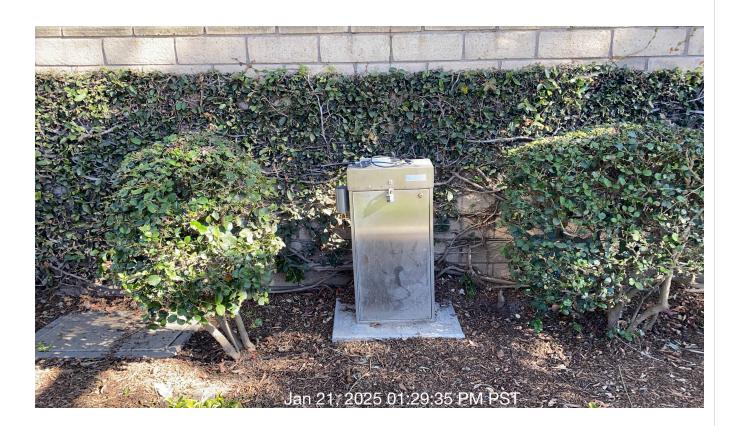

**Notes:** Hardscape has been cleared from debris.

| #  | Task<br>Name                   | Status        | Respons<br>e   | Score(%)          | Task<br>Descripti<br>on                                             | Inspecte<br>d By    | Inspecte<br>d Date    | Price |
|----|--------------------------------|---------------|----------------|-------------------|---------------------------------------------------------------------|---------------------|-----------------------|-------|
| 12 | Planters -<br>Shrub<br>pruning | Complete<br>d | ACCEPT<br>ABLE | 100/100(1<br>00%) | Prune all<br>shrubs<br>and<br>planter<br>areas as<br>schedule<br>d. | Gustavo<br>Martinez | 1/21/2025<br>01:23 PM | NA    |

**Notes:** Shrubs and wall vine have been trimmed correctly.

| #  | Task<br>Name                  | Status        | Respons<br>e   | Score(%)          | Task<br>Descripti<br>on                                       | Inspecte<br>d By    | Inspecte<br>d Date    | Price |
|----|-------------------------------|---------------|----------------|-------------------|---------------------------------------------------------------|---------------------|-----------------------|-------|
| 13 | Planters -<br>Weed<br>control | Complete<br>d | ACCEPT<br>ABLE | 100/100(1<br>00%) | Remove<br>and<br>control all<br>weeds in<br>planter<br>areas. | Gustavo<br>Martinez | 1/21/2025<br>01:24 PM | NA    |