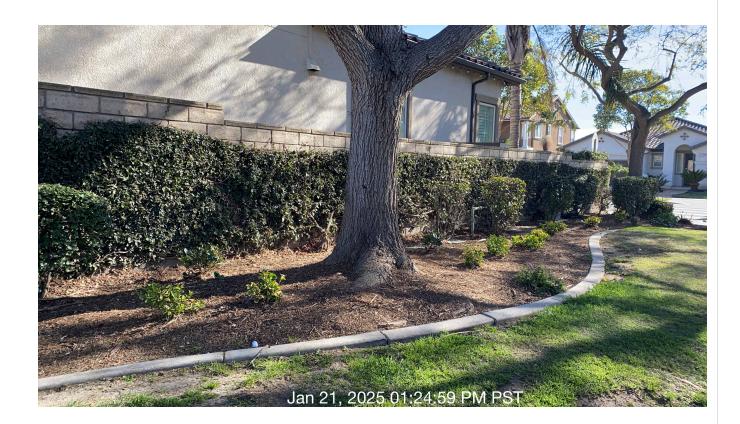

**Notes:** Hardscape has been cleared from debris.

| #  | Task<br>Name                   | Status        | Respons<br>e   | Score(%)          | Task<br>Descripti<br>on                                             | Inspecte<br>d By    | Inspecte<br>d Date    | Price |
|----|--------------------------------|---------------|----------------|-------------------|---------------------------------------------------------------------|---------------------|-----------------------|-------|
| 12 | Planters -<br>Shrub<br>pruning | Complete<br>d | ACCEPT<br>ABLE | 100/100(1<br>00%) | Prune all<br>shrubs<br>and<br>planter<br>areas as<br>schedule<br>d. | Gustavo<br>Martinez | 1/21/2025<br>01:23 PM | NA    |

**Notes:** Shrubs and wall vine have been trimmed correctly.

| #  | Task<br>Name                  | Status        | Respons<br>e   | Score(%)          | Task<br>Descripti<br>on                                       | Inspecte<br>d By    | Inspecte<br>d Date    | Price |
|----|-------------------------------|---------------|----------------|-------------------|---------------------------------------------------------------|---------------------|-----------------------|-------|
| 13 | Planters -<br>Weed<br>control | Complete<br>d | ACCEPT<br>ABLE | 100/100(1<br>00%) | Remove<br>and<br>control all<br>weeds in<br>planter<br>areas. | Gustavo<br>Martinez | 1/21/2025<br>01:24 PM | NA    |