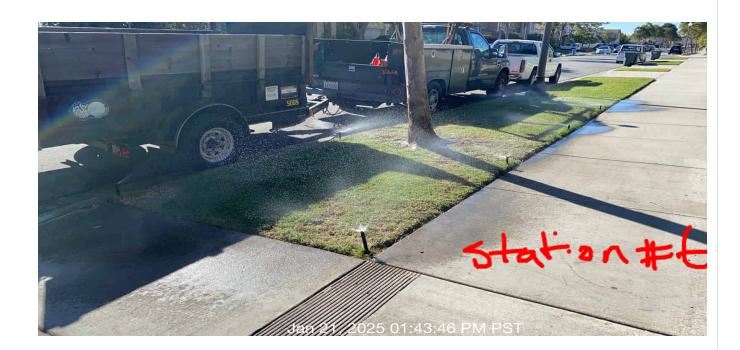

Notes: Schedule is correct, adjust as needed.

| #  | Task<br>Name             | Status        | Respons<br>e   | Score(%)          | Task<br>Descripti<br>on                                              | Inspecte<br>d By    | Inspecte<br>d Date    | Price |
|----|--------------------------|---------------|----------------|-------------------|----------------------------------------------------------------------|---------------------|-----------------------|-------|
| 16 | Irrigation -<br>Coverage | Complete<br>d | ACCEPT<br>ABLE | 100/100(1<br>00%) | Ensure proper sprinkler coverage througho ut turf and planter areas. | Gustavo<br>Martinez | 1/21/2025<br>01:44 PM | NA    |

**Notes:** Coverage is correct. Inspection will be completed in a spaced pattern.