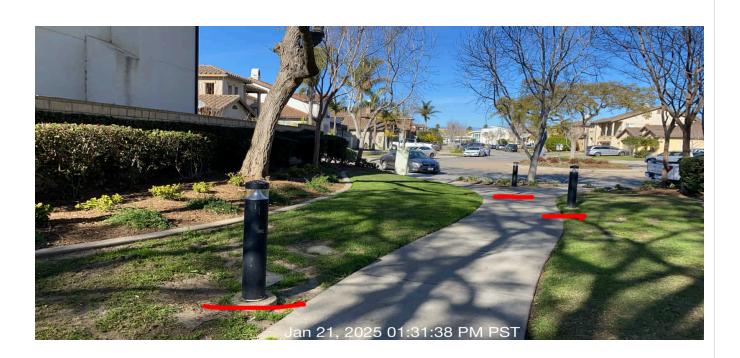

| #  | Task<br>Name                   | Status        | Respons<br>e   | Score(%)          | Task<br>Descripti<br>on                                                             | Inspecte<br>d By    | Inspecte<br>d Date    | Price |
|----|--------------------------------|---------------|----------------|-------------------|-------------------------------------------------------------------------------------|---------------------|-----------------------|-------|
| 18 | Irrigation -<br>Valve<br>boxes | Complete<br>d | ACCEPT<br>ABLE | 100/100(1<br>00%) | Inspect<br>areas of<br>service<br>for<br>broken or<br>missing<br>valve box<br>lids. | Gustavo<br>Martinez | 1/21/2025<br>01:44 PM | NA    |

**Notes:** Valve box lids are in good shape.

| #  | Task<br>Name                              | Status        | Respons<br>e   | Score(%)          | Task<br>Descripti<br>on           | Inspecte<br>d By    | Inspecte<br>d Date    | Price |
|----|-------------------------------------------|---------------|----------------|-------------------|-----------------------------------|---------------------|-----------------------|-------|
| 19 | Trees -<br>Down and<br>broken<br>branches | Complete<br>d | ACCEPT<br>ABLE | 100/100(1<br>00%) | Removed down and broken branches. | Gustavo<br>Martinez | 1/21/2025<br>01:45 PM | NA    |