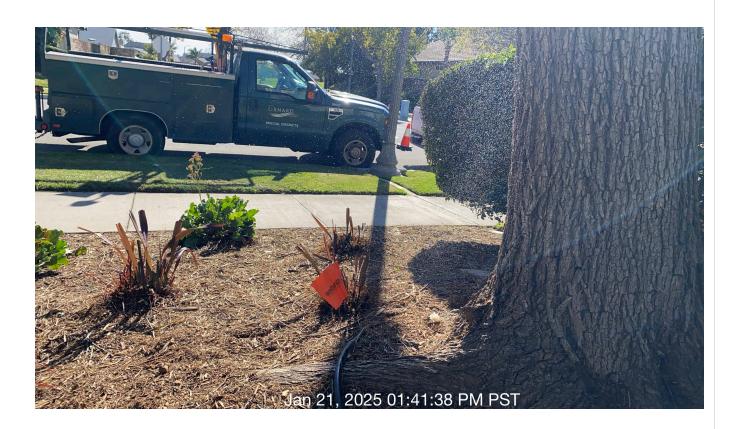

Task Respons Score(%) Descripti d By d Date

**Notes:** Turf bare areas need attention. Irrigation will be adjust to improve turf.

| # | Task<br>Name            | Status        | Respons<br>e          | Score(%)        | Task<br>Descripti<br>on                                                                                                     | Inspecte<br>d By    | Inspecte<br>d Date    | Price |
|---|-------------------------|---------------|-----------------------|-----------------|-----------------------------------------------------------------------------------------------------------------------------|---------------------|-----------------------|-------|
| 3 | Irrigation -<br>Run-Off | Complete<br>d | UNNACC<br>EPTABL<br>E | 50/100(50<br>%) | Inspect<br>areas of<br>service<br>for water<br>run-off.<br>Repair<br>and<br>replace<br>irrigation<br>when<br>necessar<br>y. | Gustavo<br>Martinez | 1/21/2025<br>01:42 PM | NA    |

**Notes:** Drip hose has a small gate. Will need attention.

| # | Task<br>Name     | Status        | Respons<br>e   | Score(%)          | Task<br>Descripti<br>on                | Inspecte<br>d By    | Inspecte<br>d Date    | Price |
|---|------------------|---------------|----------------|-------------------|----------------------------------------|---------------------|-----------------------|-------|
| 4 | Turf -<br>Mowing | Complete<br>d | ACCEPT<br>ABLE | 100/100(1<br>00%) | Mow turf<br>areas as<br>schedule<br>d. | Gustavo<br>Martinez | 1/21/2025<br>01:21 PM | NA    |