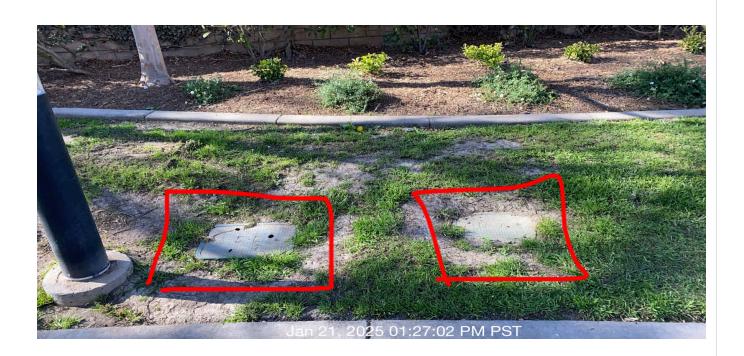

| #  | Task<br>Name                   | Status        | Respons<br>e   | Score(%)          | Task<br>Descripti<br>on                                                             | Inspecte<br>d By    | Inspecte<br>d Date    | Price |
|----|--------------------------------|---------------|----------------|-------------------|-------------------------------------------------------------------------------------|---------------------|-----------------------|-------|
| 18 | Irrigation -<br>Valve<br>boxes | Complete<br>d | ACCEPT<br>ABLE | 100/100(1<br>00%) | Inspect<br>areas of<br>service<br>for<br>broken or<br>missing<br>valve box<br>lids. | Gustavo<br>Martinez | 1/21/2025<br>01:44 PM | NA    |

**Notes:** Valve box lids are in good shape.

| #  | Task<br>Name                              | Status        | Respons<br>e   | Score(%)          | Task<br>Descripti<br>on           | Inspecte<br>d By    | Inspecte<br>d Date    | Price |
|----|-------------------------------------------|---------------|----------------|-------------------|-----------------------------------|---------------------|-----------------------|-------|
| 19 | Trees -<br>Down and<br>broken<br>branches | Complete<br>d | ACCEPT<br>ABLE | 100/100(1<br>00%) | Removed down and broken branches. | Gustavo<br>Martinez | 1/21/2025<br>01:45 PM | NA    |