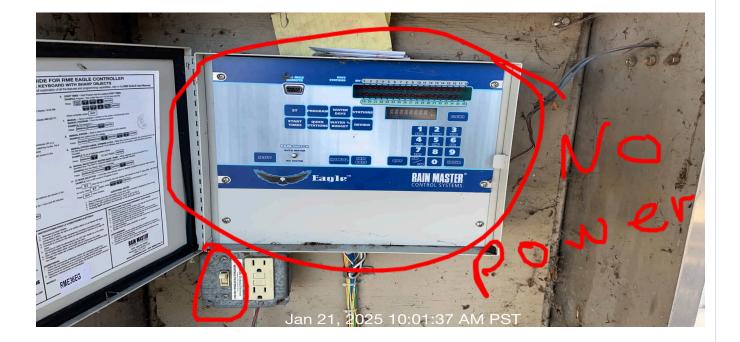

| # | Task<br>Name                   | Status        | Respons<br>e          | Score(%)        | Task<br>Descripti<br>on                                                    | Inspecte<br>d By | Inspecte<br>d Date    | Price |
|---|--------------------------------|---------------|-----------------------|-----------------|----------------------------------------------------------------------------|------------------|-----------------------|-------|
| 6 | Irrigation -<br>Schedulin<br>g | Complete<br>d | UNNACC<br>EPTABL<br>E | 50/100(50<br>%) | Monitor<br>and<br>adjust all<br>irrigation.<br>Adjust as<br>necessar<br>y. | Jose<br>Sanchez  | 1/21/2025<br>09:22 AM | NA    |

**Notes:** The irrigation clock on Williams Drive is non-functional. There is no power to the clock.