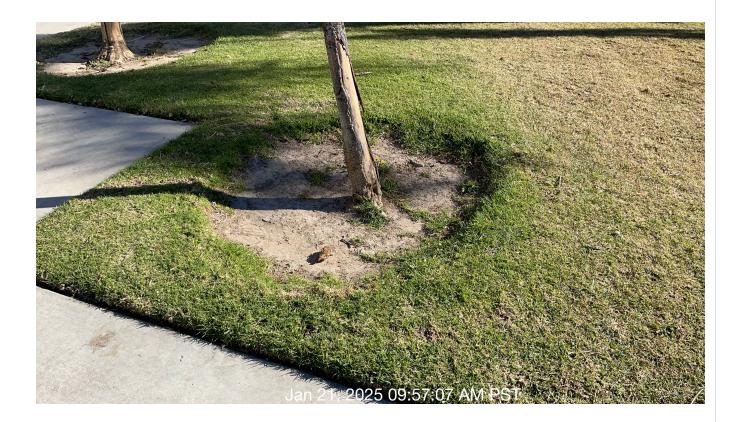

| #  | Task<br>Name               | Status        | Respons<br>e          | Score(%)        | Task<br>Descripti<br>on                                                        | Inspecte<br>d By | Inspecte<br>d Date    | Price |
|----|----------------------------|---------------|-----------------------|-----------------|--------------------------------------------------------------------------------|------------------|-----------------------|-------|
| 10 | Trees -<br>Weed<br>control | Complete<br>d | UNNACC<br>EPTABL<br>E | 50/100(50<br>%) | Inspect<br>tree wells<br>for<br>weeds.<br>Remove<br>and treat<br>as<br>needed. | Jose<br>Sanchez  | 1/21/2025<br>09:57 AM | NA    |

**Notes:** Please have contractor properly remove weeds from the tree wells.