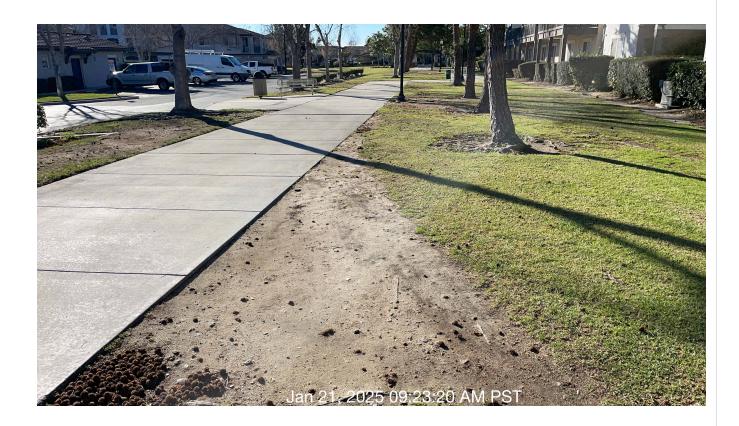

| # | Task<br>Name            | Status        | Respons<br>e          | Score(%)        | Task<br>Descripti<br>on                                                                                                                         | Inspecte<br>d By | Inspecte<br>d Date    | Price |
|---|-------------------------|---------------|-----------------------|-----------------|-------------------------------------------------------------------------------------------------------------------------------------------------|------------------|-----------------------|-------|
| 2 | Turf -<br>Bare<br>spots | Complete<br>d | UNNACC<br>EPTABL<br>E | 50/100(50<br>%) | Check all<br>turf areas<br>for bare<br>spots.<br>Add<br>topper<br>and seed<br>as<br>necessar<br>y. Ensure<br>we have<br>irrigation<br>coverage. | Jose<br>Sanchez  | 1/21/2025<br>09:23 AM | NA    |

Notes: All bare areas recommended for receding.

| # | Task<br>Name | Status | Respons<br>e | Score(%) | Task<br>Descripti<br>on | Inspecte<br>d By | Inspecte<br>d Date | Price |  |
|---|--------------|--------|--------------|----------|-------------------------|------------------|--------------------|-------|--|
|---|--------------|--------|--------------|----------|-------------------------|------------------|--------------------|-------|--|