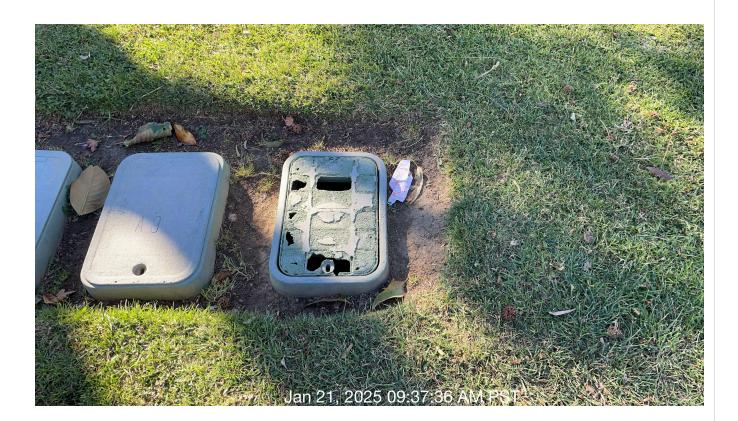

| # | Task<br>Name                   | Status        | Respons<br>e          | Score(%)        | Task<br>Descripti<br>on                                                             | Inspecte<br>d By | Inspecte<br>d Date    | Price |
|---|--------------------------------|---------------|-----------------------|-----------------|-------------------------------------------------------------------------------------|------------------|-----------------------|-------|
| 7 | Irrigation -<br>Valve<br>boxes | Complete<br>d | UNNACC<br>EPTABL<br>E | 50/100(50<br>%) | Inspect<br>areas of<br>service<br>for<br>broken or<br>missing<br>valve box<br>lids. | Jose<br>Sanchez  | 1/21/2025<br>09:37 AM | NA    |

**Notes:** Damage valve box lid needs to be replaced.