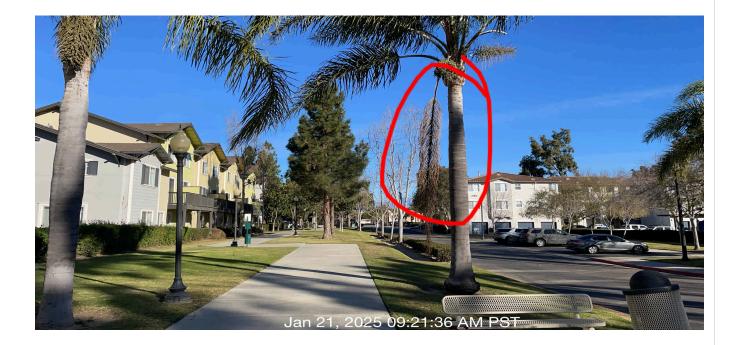

| # | Task<br>Name                              | Status        | Respons<br>e          | Score(%)        | Task<br>Descripti<br>on                    | Inspecte<br>d By | Inspecte<br>d Date    | Price |
|---|-------------------------------------------|---------------|-----------------------|-----------------|--------------------------------------------|------------------|-----------------------|-------|
| 8 | Trees -<br>Down and<br>broken<br>branches | Complete<br>d | UNNACC<br>EPTABL<br>E | 50/100(50<br>%) | Removed<br>down and<br>broken<br>branches. | Jose<br>Sanchez  | 1/21/2025<br>09:10 AM | NA    |

**Notes:** Low hanging branches need to be lifted.

# After Image:

|  | Fask<br>Name | Status | Respons<br>e | Score(%) | Task<br>Descripti<br>on | Inspecte<br>d By | Inspecte<br>d Date | Price |
|--|--------------|--------|--------------|----------|-------------------------|------------------|--------------------|-------|
|--|--------------|--------|--------------|----------|-------------------------|------------------|--------------------|-------|