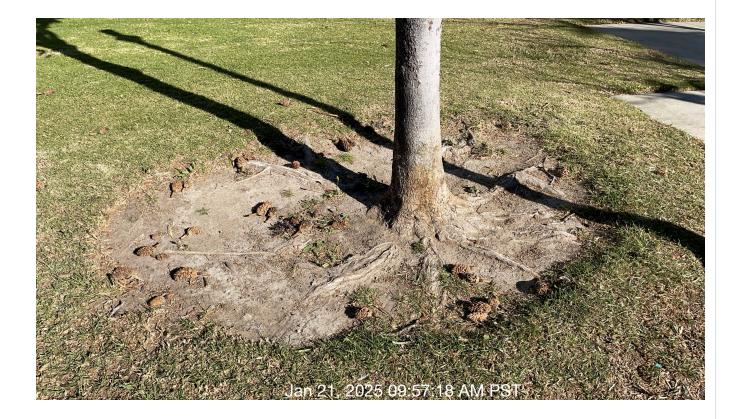

| #  | Task<br>Name               | Status        | Respons<br>e          | Score(%)        | Task<br>Descripti<br>on                                                        | Inspecte<br>d By | Inspecte<br>d Date    | Price |
|----|----------------------------|---------------|-----------------------|-----------------|--------------------------------------------------------------------------------|------------------|-----------------------|-------|
| 10 | Trees -<br>Weed<br>control | Complete<br>d | UNNACC<br>EPTABL<br>E | 50/100(50<br>%) | Inspect<br>tree wells<br>for<br>weeds.<br>Remove<br>and treat<br>as<br>needed. | Jose<br>Sanchez  | 1/21/2025<br>09:57 AM | NA    |

**Notes:** Please have contractor properly remove weeds from the tree wells.