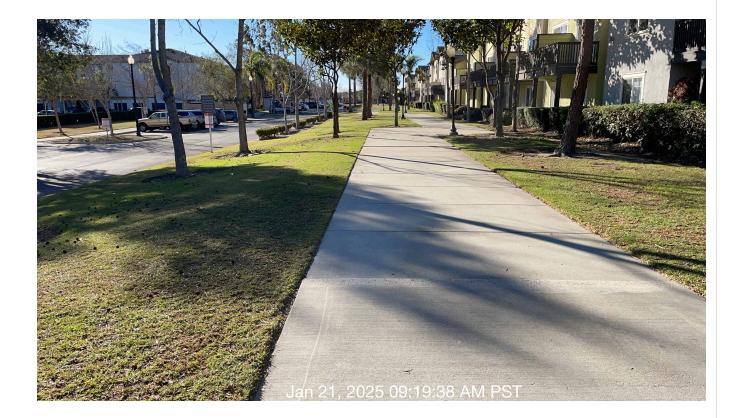

| #  | Task<br>Name             | Status        | Respons<br>e   | Score(%)          | Task<br>Descripti<br>on                                                                        | Inspecte<br>d By | Inspecte<br>d Date    | Price |
|----|--------------------------|---------------|----------------|-------------------|------------------------------------------------------------------------------------------------|------------------|-----------------------|-------|
| 13 | Turf -<br>String<br>Trim | Complete<br>d | ACCEPT<br>ABLE | 100/100(1<br>00%) | String<br>trim areas<br>as<br>schedule<br>d. (Valve<br>boxes,<br>posts,<br>buildings,<br>bbq). | Jose<br>Sanchez  | 1/21/2025<br>09:19 AM | NA    |

Notes: Stream trim has been completed.