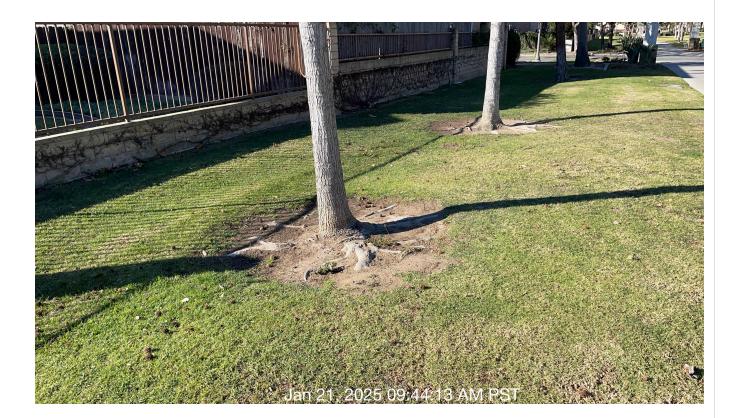

| # | Task<br>Name                              | Status        | Respons<br>e          | Score(%)        | Task<br>Descripti<br>on                    | Inspecte<br>d By | Inspecte<br>d Date    | Price |
|---|-------------------------------------------|---------------|-----------------------|-----------------|--------------------------------------------|------------------|-----------------------|-------|
| 8 | Trees -<br>Down and<br>broken<br>branches | Complete<br>d | UNNACC<br>EPTABL<br>E | 50/100(50<br>%) | Removed<br>down and<br>broken<br>branches. | Jose<br>Sanchez  | 1/21/2025<br>09:10 AM | NA    |

**Notes:** Low hanging branches need to be lifted.