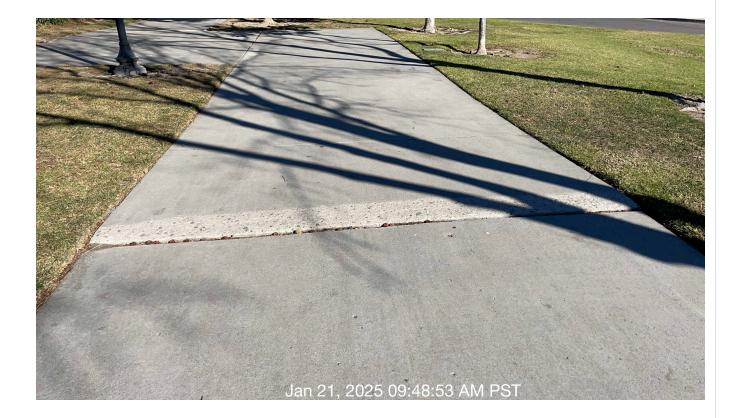

| # | Task<br>Name                     | Status        | Respons<br>e          | Score(%)        | Task<br>Descripti<br>on                                                                                    | Inspecte<br>d By | Inspecte<br>d Date    | Price |
|---|----------------------------------|---------------|-----------------------|-----------------|------------------------------------------------------------------------------------------------------------|------------------|-----------------------|-------|
| 9 | Trees -<br>Sidewalks<br>/Streets | Complete<br>d | UNNACC<br>EPTABL<br>E | 50/100(50<br>%) | Inspect<br>areas of<br>service to<br>ensure<br>trees are<br>not<br>encroachi<br>ng on<br>right of<br>ways. | Jose<br>Sanchez  | 1/21/2025<br>09:26 AM | NA    |

**Notes:** Lifted sidewalks recommended for removal and replacement.

| # | Task<br>Name | Status | Respons<br>e | Score(%) | Task<br>Descripti<br>on | Inspecte<br>d By | Inspecte<br>d Date | Price |  |
|---|--------------|--------|--------------|----------|-------------------------|------------------|--------------------|-------|--|
|---|--------------|--------|--------------|----------|-------------------------|------------------|--------------------|-------|--|

# After Image:

| ŧ | Task<br>Name | Status | Respons<br>e | Score(%) | Task<br>Descripti<br>on | Inspecte<br>d By | Inspecte<br>d Date | Price |  |
|---|--------------|--------|--------------|----------|-------------------------|------------------|--------------------|-------|--|
|---|--------------|--------|--------------|----------|-------------------------|------------------|--------------------|-------|--|