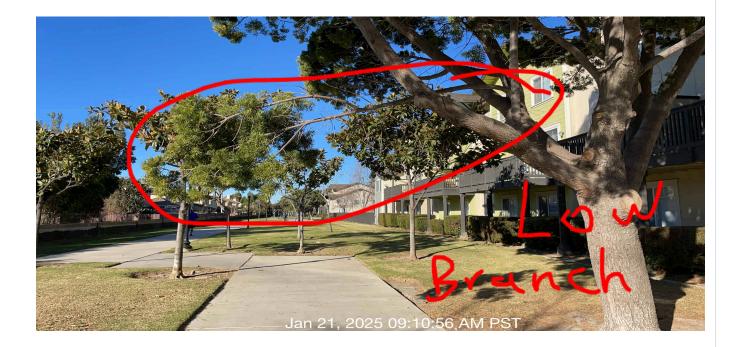

| # | Task<br>Name                              | Status        | Respons<br>e          | Score(%)        | Task<br>Descripti<br>on                    | Inspecte<br>d By | Inspecte<br>d Date    | Price |
|---|-------------------------------------------|---------------|-----------------------|-----------------|--------------------------------------------|------------------|-----------------------|-------|
| 8 | Trees -<br>Down and<br>broken<br>branches | Complete<br>d | UNNACC<br>EPTABL<br>E | 50/100(50<br>%) | Removed<br>down and<br>broken<br>branches. | Jose<br>Sanchez  | 1/21/2025<br>09:10 AM | NA    |

**Notes:** Low hanging branches need to be lifted.