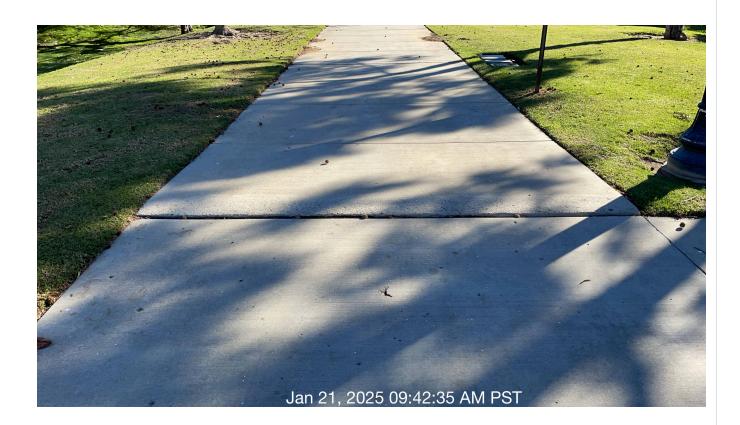

| # | Task<br>Name                     | Status        | Respons<br>e          | Score(%)        | Task<br>Descripti<br>on                                                                                    | Inspecte<br>d By | Inspecte<br>d Date    | Price |
|---|----------------------------------|---------------|-----------------------|-----------------|------------------------------------------------------------------------------------------------------------|------------------|-----------------------|-------|
| 9 | Trees -<br>Sidewalks<br>/Streets | Complete<br>d | UNNACC<br>EPTABL<br>E | 50/100(50<br>%) | Inspect<br>areas of<br>service to<br>ensure<br>trees are<br>not<br>encroachi<br>ng on<br>right of<br>ways. | Jose<br>Sanchez  | 1/21/2025<br>09:26 AM | NA    |

**Notes:** Lifted sidewalks recommended for removal and replacement.

| # | Task<br>Name | Status | Respons<br>e | Score(%) | Task<br>Descripti<br>on | Inspecte<br>d By | Inspecte<br>d Date | Price |  |
|---|--------------|--------|--------------|----------|-------------------------|------------------|--------------------|-------|--|
|---|--------------|--------|--------------|----------|-------------------------|------------------|--------------------|-------|--|

# After Image:

| ŧ | Task<br>Name | Status | Respons<br>e | Score(%) | Task<br>Descripti<br>on | Inspecte<br>d By | Inspecte<br>d Date | Price |  |
|---|--------------|--------|--------------|----------|-------------------------|------------------|--------------------|-------|--|
|---|--------------|--------|--------------|----------|-------------------------|------------------|--------------------|-------|--|