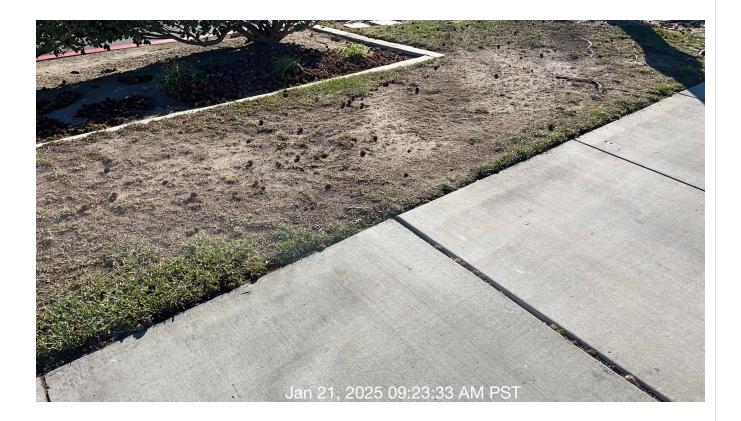

| # | Task<br>Name                  | Status        | Respons<br>e          | Score(%)        | Task<br>Descripti<br>on                                       | Inspecte<br>d By | Inspecte<br>d Date    | Price |
|---|-------------------------------|---------------|-----------------------|-----------------|---------------------------------------------------------------|------------------|-----------------------|-------|
| 5 | Planters -<br>Weed<br>control | Complete<br>d | UNNACC<br>EPTABL<br>E | 50/100(50<br>%) | Remove<br>and<br>control all<br>weeds in<br>planter<br>areas. | Jose<br>Sanchez  | 1/21/2025<br>09:56 AM | NA    |

**Notes:** Weeds have been removed from the planters.