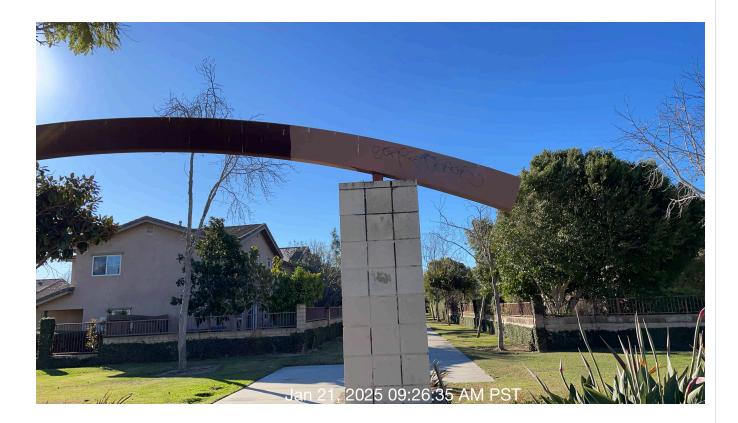

| # | Task<br>Name                     | Status        | Respons<br>e          | Score(%)        | Task<br>Descripti<br>on                                                                                    | Inspecte<br>d By | Inspecte<br>d Date    | Price |
|---|----------------------------------|---------------|-----------------------|-----------------|------------------------------------------------------------------------------------------------------------|------------------|-----------------------|-------|
| 9 | Trees -<br>Sidewalks<br>/Streets | Complete<br>d | UNNACC<br>EPTABL<br>E | 50/100(50<br>%) | Inspect<br>areas of<br>service to<br>ensure<br>trees are<br>not<br>encroachi<br>ng on<br>right of<br>ways. | Jose<br>Sanchez  | 1/21/2025<br>09:26 AM | NA    |

**Notes:** Lifted sidewalks recommended for removal and replacement.

| # | Task<br>Name | Status | Respons<br>e | Score(%) | Task<br>Descripti<br>on | Inspecte<br>d By | Inspecte<br>d Date | Price |  |
|---|--------------|--------|--------------|----------|-------------------------|------------------|--------------------|-------|--|
|---|--------------|--------|--------------|----------|-------------------------|------------------|--------------------|-------|--|