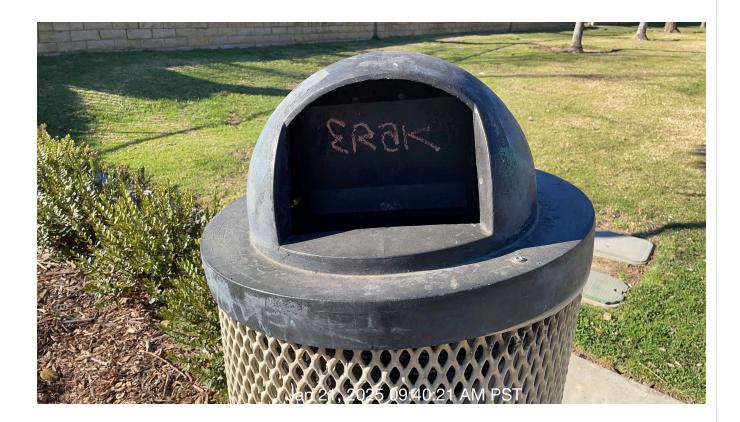

| # | Task<br>Name                                     | Status        | Respons<br>e          | Score(%)        | Task<br>Descripti<br>on                                                                                           | Inspecte<br>d By | Inspecte<br>d Date    | Price |
|---|--------------------------------------------------|---------------|-----------------------|-----------------|-------------------------------------------------------------------------------------------------------------------|------------------|-----------------------|-------|
| 4 | General<br>Site<br>Maintena<br>nce -<br>Graffiti | Complete<br>d | UNNACC<br>EPTABL<br>E | 50/100(50<br>%) | Remove<br>all graffiti<br>as<br>necessar<br>y. Report<br>to District<br>represent<br>ative if<br>out of<br>scope. | Jose<br>Sanchez  | 1/21/2025<br>09:12 AM | NA    |

Notes: Please have contractor remove all Graffiti from property.

| Ta:<br>Na | sk Status<br>me | s Respons<br>e | Score(%) | Task<br>Descripti<br>on | Inspecte<br>d By | Inspecte<br>d Date | Price |  |
|-----------|-----------------|----------------|----------|-------------------------|------------------|--------------------|-------|--|
|-----------|-----------------|----------------|----------|-------------------------|------------------|--------------------|-------|--|