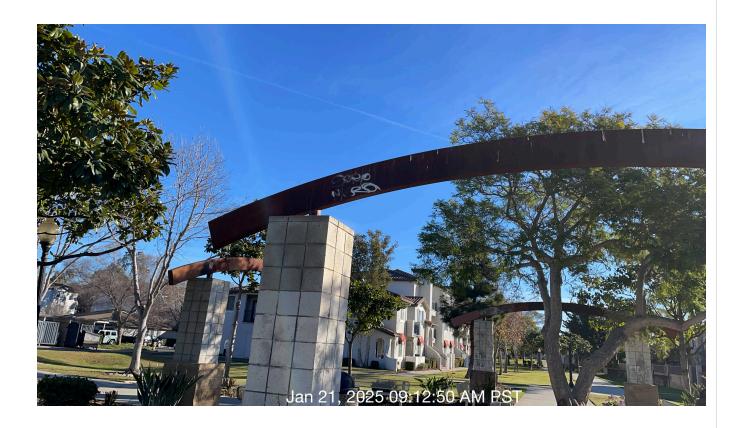

| # | Task<br>Name                                     | Status        | Respons<br>e          | Score(%)        | Task<br>Descripti<br>on                                                                                           | Inspecte<br>d By | Inspecte<br>d Date    | Price |
|---|--------------------------------------------------|---------------|-----------------------|-----------------|-------------------------------------------------------------------------------------------------------------------|------------------|-----------------------|-------|
| 4 | General<br>Site<br>Maintena<br>nce -<br>Graffiti | Complete<br>d | UNNACC<br>EPTABL<br>E | 50/100(50<br>%) | Remove<br>all graffiti<br>as<br>necessar<br>y. Report<br>to District<br>represent<br>ative if<br>out of<br>scope. | Jose<br>Sanchez  | 1/21/2025<br>09:12 AM | NA    |

Notes: Please have contractor remove all Graffiti from property.

| Ta:<br>Na | sk Status<br>me | s Respons<br>e | Score(%) | Task<br>Descripti<br>on | Inspecte<br>d By | Inspecte<br>d Date | Price |  |
|-----------|-----------------|----------------|----------|-------------------------|------------------|--------------------|-------|--|
|-----------|-----------------|----------------|----------|-------------------------|------------------|--------------------|-------|--|