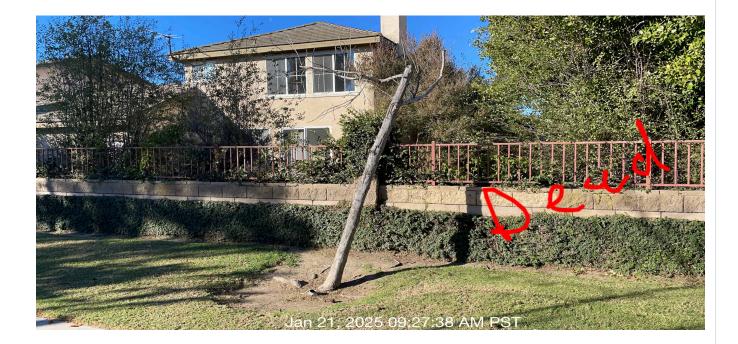

| # | Task<br>Name                              | Status        | Respons<br>e          | Score(%)        | Task<br>Descripti<br>on                    | Inspecte<br>d By | Inspecte<br>d Date    | Price |
|---|-------------------------------------------|---------------|-----------------------|-----------------|--------------------------------------------|------------------|-----------------------|-------|
| 8 | Trees -<br>Down and<br>broken<br>branches | Complete<br>d | UNNACC<br>EPTABL<br>E | 50/100(50<br>%) | Removed<br>down and<br>broken<br>branches. | Jose<br>Sanchez  | 1/21/2025<br>09:10 AM | NA    |

**Notes:** Low hanging branches need to be lifted.

# After Image:

|  | Fask<br>Name | Status | Respons<br>e | Score(%) | Task<br>Descripti<br>on | Inspecte<br>d By | Inspecte<br>d Date | Price |
|--|--------------|--------|--------------|----------|-------------------------|------------------|--------------------|-------|
|--|--------------|--------|--------------|----------|-------------------------|------------------|--------------------|-------|