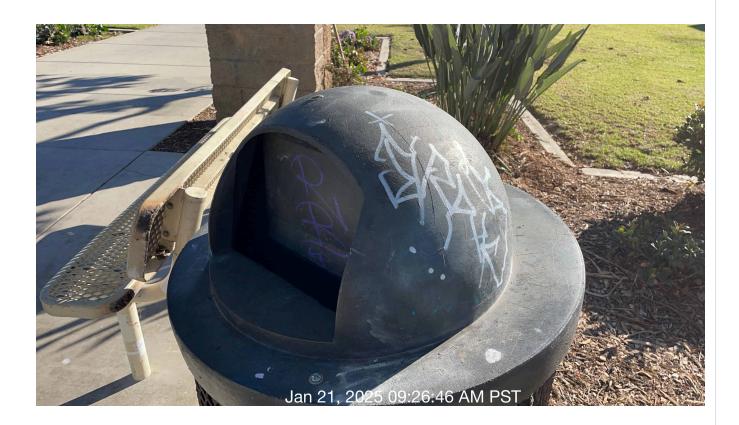

| # | Task<br>Name                                     | Status        | Respons<br>e          | Score(%)        | Task<br>Descripti<br>on                                                                                           | Inspecte<br>d By | Inspecte<br>d Date    | Price |
|---|--------------------------------------------------|---------------|-----------------------|-----------------|-------------------------------------------------------------------------------------------------------------------|------------------|-----------------------|-------|
| 4 | General<br>Site<br>Maintena<br>nce -<br>Graffiti | Complete<br>d | UNNACC<br>EPTABL<br>E | 50/100(50<br>%) | Remove<br>all graffiti<br>as<br>necessar<br>y. Report<br>to District<br>represent<br>ative if<br>out of<br>scope. | Jose<br>Sanchez  | 1/21/2025<br>09:12 AM | NA    |

Notes: Please have contractor remove all Graffiti from property.

| Ta:<br>Na | sk Status<br>me | s Respons<br>e | Score(%) | Task<br>Descripti<br>on | Inspecte<br>d By | Inspecte<br>d Date | Price |  |
|-----------|-----------------|----------------|----------|-------------------------|------------------|--------------------|-------|--|
|-----------|-----------------|----------------|----------|-------------------------|------------------|--------------------|-------|--|