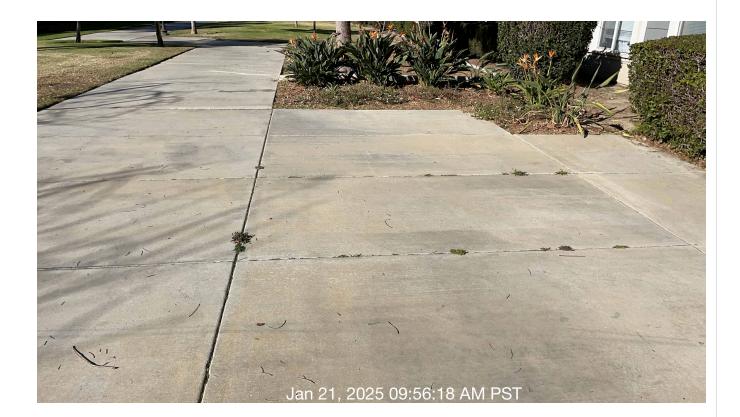

| # | Task<br>Name                  | Status        | Respons<br>e          | Score(%)        | Task<br>Descripti<br>on                                       | Inspecte<br>d By | Inspecte<br>d Date    | Price |
|---|-------------------------------|---------------|-----------------------|-----------------|---------------------------------------------------------------|------------------|-----------------------|-------|
| 5 | Planters -<br>Weed<br>control | Complete<br>d | UNNACC<br>EPTABL<br>E | 50/100(50<br>%) | Remove<br>and<br>control all<br>weeds in<br>planter<br>areas. | Jose<br>Sanchez  | 1/21/2025<br>09:56 AM | NA    |

**Notes:** Weeds have been removed from the planters.