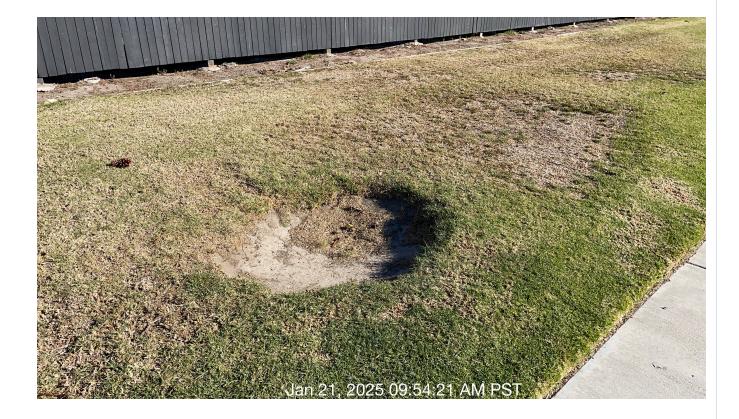

# Inspection Details

Inspecte

1/21/2025

09:26 AM

d Date

Price

NA

| Total Sc            | core :              | 1600/21                | 00 (76%)                        |                 |                                                                                   |                  |  |  |  |
|---------------------|---------------------|------------------------|---------------------------------|-----------------|-----------------------------------------------------------------------------------|------------------|--|--|--|
| Property Na         | ame :               | 43 - Green             | belt                            |                 |                                                                                   |                  |  |  |  |
| Reference<br>Number | :                   | INS-3359               | INS-3359                        |                 |                                                                                   |                  |  |  |  |
| Last Inspec<br>Time | ted :               | 1/21/2025 <sup>-</sup> | 10:21 AM                        |                 |                                                                                   |                  |  |  |  |
| Address             | :                   |                        | nbard St, Ox<br>alifornia, Unit |                 |                                                                                   |                  |  |  |  |
| #                   | Task<br>Name        | Status                 | Respons<br>e                    | Score(%)        | Task<br>Descripti<br>on                                                           | Inspecte<br>d By |  |  |  |
| 1                   | Turf - Low<br>Spots | Complete<br>d          | UNNACC<br>EPTABL<br>E           | 50/100(50<br>%) | Check all<br>turf areas<br>for low<br>spots. Fill<br>with<br>topper as<br>needed. | Jose<br>Sanchez  |  |  |  |

Notes: Several low spots needed to be backfilled.