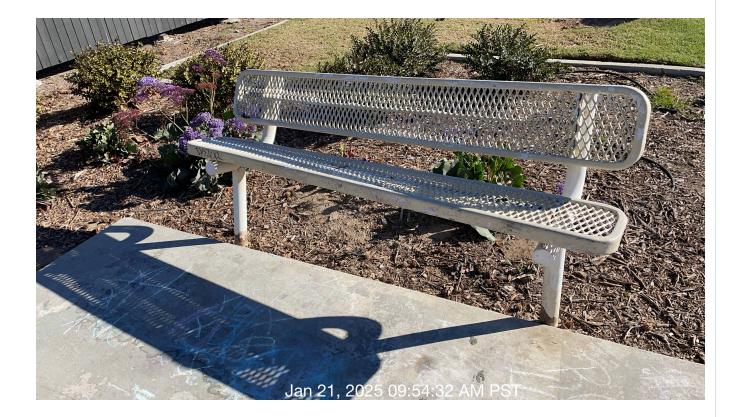

## After Image:

| Task Task Respons Task<br>Mame Status e Score(%) Descripti d By d Date Pr | rice |
|---------------------------------------------------------------------------|------|
|---------------------------------------------------------------------------|------|