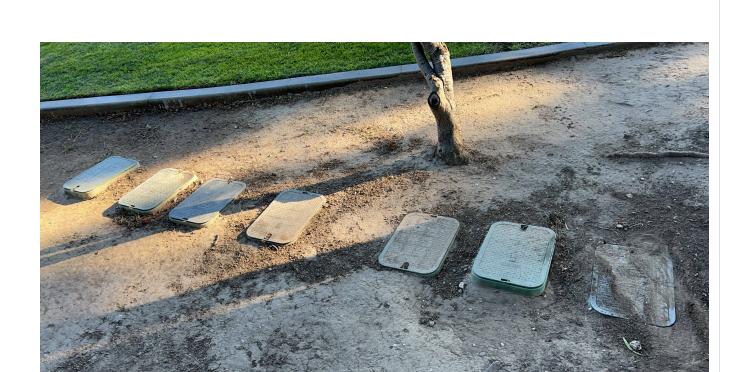

**Notes:** Irrigation coverage is good.

| #  | Task<br>Name                   | Status        | Respons<br>e   | Score(%)          | Task<br>Descripti<br>on                                                             | Inspecte<br>d By   | Inspecte<br>d Date    | Price |
|----|--------------------------------|---------------|----------------|-------------------|-------------------------------------------------------------------------------------|--------------------|-----------------------|-------|
| 18 | Irrigation -<br>Valve<br>boxes | Complete<br>d | ACCEPT<br>ABLE | 100/100(1<br>00%) | Inspect<br>areas of<br>service<br>for<br>broken or<br>missing<br>valve box<br>lids. | Oliver<br>Carrillo | 1/21/2025<br>09:10 AM | NA    |

**Notes:** Valve boxes in good condition.

| #  | Task<br>Name                              | Status        | Respons<br>e   | Score(%)          | Task<br>Descripti<br>on                    | Inspecte<br>d By   | Inspecte<br>d Date    | Price |
|----|-------------------------------------------|---------------|----------------|-------------------|--------------------------------------------|--------------------|-----------------------|-------|
| 19 | Trees -<br>Down and<br>broken<br>branches | Complete<br>d | ACCEPT<br>ABLE | 100/100(1<br>00%) | Removed<br>down and<br>broken<br>branches. | Oliver<br>Carrillo | 1/21/2025<br>09:10 AM | NA    |