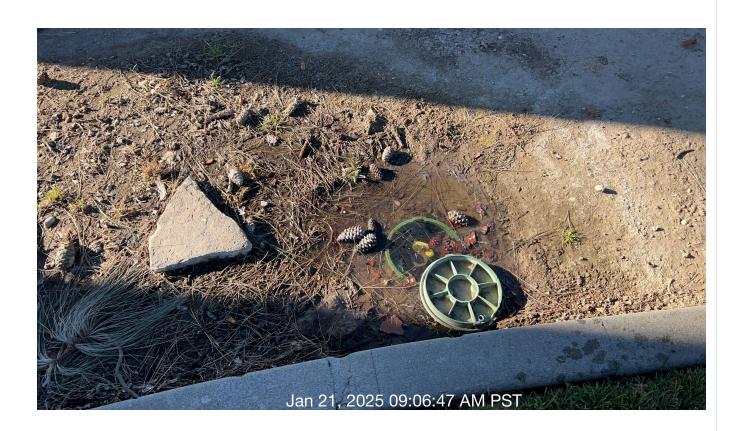

Notes: Irrigation runoff caused by broken sprinklers.

Task

on

| # | Task<br>Name              | Status        | Respons<br>e          | Score(%)        | Task<br>Descripti<br>on                                                                                                                  | Inspecte<br>d By   | Inspecte<br>d Date    | Price |
|---|---------------------------|---------------|-----------------------|-----------------|------------------------------------------------------------------------------------------------------------------------------------------|--------------------|-----------------------|-------|
| 3 | Irrigation -<br>Wet spots | Complete<br>d | UNNACC<br>EPTABL<br>E | 50/100(50<br>%) | Inspect<br>areas of<br>service<br>for wet<br>spots in<br>turf and<br>planters.<br>Adjust<br>and<br>repair<br>irrigation<br>as<br>needed. | Oliver<br>Carrillo | 1/21/2025<br>09:07 AM | NA    |

Notes: Went spot around quick coupler.