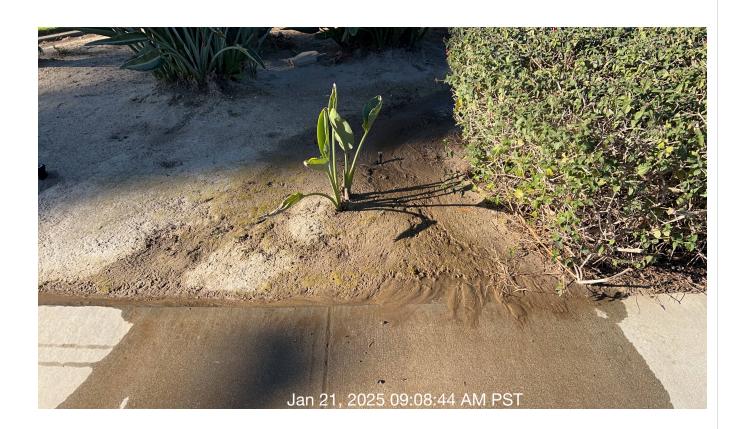

Notes: Irrigation runoff caused by broken sprinklers.

Task

on

| # | Task<br>Name              | Status        | Respons<br>e          | Score(%)        | Task<br>Descripti<br>on                                                                                                                  | Inspecte<br>d By   | Inspecte<br>d Date    | Price |
|---|---------------------------|---------------|-----------------------|-----------------|------------------------------------------------------------------------------------------------------------------------------------------|--------------------|-----------------------|-------|
| 3 | Irrigation -<br>Wet spots | Complete<br>d | UNNACC<br>EPTABL<br>E | 50/100(50<br>%) | Inspect<br>areas of<br>service<br>for wet<br>spots in<br>turf and<br>planters.<br>Adjust<br>and<br>repair<br>irrigation<br>as<br>needed. | Oliver<br>Carrillo | 1/21/2025<br>09:07 AM | NA    |

Notes: Went spot around quick coupler.