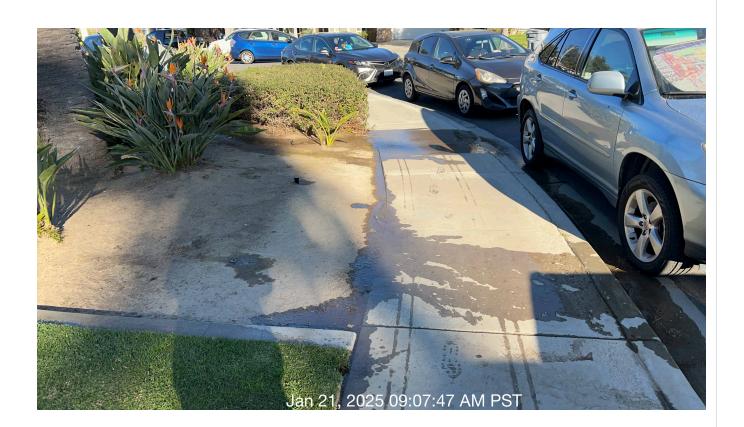

**Notes:** Trashcan lid needs to be replaced.

#

on

| # | Task<br>Name            | Status        | Respons<br>e          | Score(%)        | Task<br>Descripti<br>on                                                                                                     | Inspecte<br>d By   | Inspecte<br>d Date    | Price |
|---|-------------------------|---------------|-----------------------|-----------------|-----------------------------------------------------------------------------------------------------------------------------|--------------------|-----------------------|-------|
| 2 | Irrigation -<br>Run-Off | Complete<br>d | UNNACC<br>EPTABL<br>E | 50/100(50<br>%) | Inspect<br>areas of<br>service<br>for water<br>run-off.<br>Repair<br>and<br>replace<br>irrigation<br>when<br>necessar<br>y. | Oliver<br>Carrillo | 1/21/2025<br>09:01 AM | NA    |

Notes: Irrigation runoff caused by broken sprinklers.

Task

on

| # | Task<br>Name              | Status        | Respons<br>e          | Score(%)        | Task<br>Descripti<br>on                                                                                                                  | Inspecte<br>d By   | Inspecte<br>d Date    | Price |
|---|---------------------------|---------------|-----------------------|-----------------|------------------------------------------------------------------------------------------------------------------------------------------|--------------------|-----------------------|-------|
| 3 | Irrigation -<br>Wet spots | Complete<br>d | UNNACC<br>EPTABL<br>E | 50/100(50<br>%) | Inspect<br>areas of<br>service<br>for wet<br>spots in<br>turf and<br>planters.<br>Adjust<br>and<br>repair<br>irrigation<br>as<br>needed. | Oliver<br>Carrillo | 1/21/2025<br>09:07 AM | NA    |