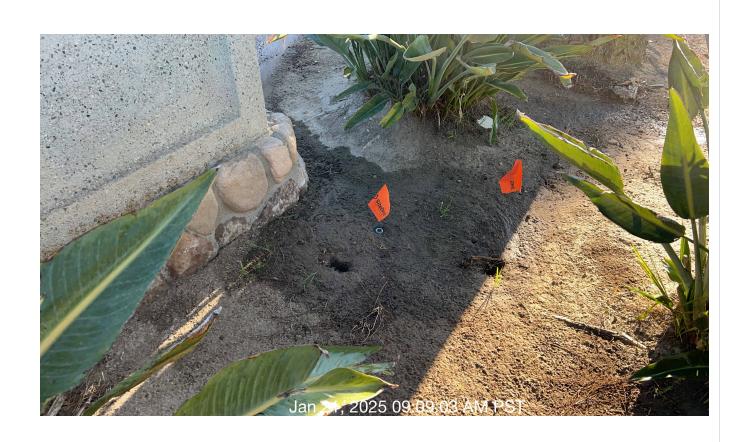

Notes: Irrigation runoff caused by broken sprinklers.

Task

on

| # | Task<br>Name              | Status        | Respons<br>e          | Score(%)        | Task<br>Descripti<br>on                                                                                                                  | Inspecte<br>d By   | Inspecte<br>d Date    | Price |
|---|---------------------------|---------------|-----------------------|-----------------|------------------------------------------------------------------------------------------------------------------------------------------|--------------------|-----------------------|-------|
| 3 | Irrigation -<br>Wet spots | Complete<br>d | UNNACC<br>EPTABL<br>E | 50/100(50<br>%) | Inspect<br>areas of<br>service<br>for wet<br>spots in<br>turf and<br>planters.<br>Adjust<br>and<br>repair<br>irrigation<br>as<br>needed. | Oliver<br>Carrillo | 1/21/2025<br>09:07 AM | NA    |

Notes: Went spot around quick coupler.